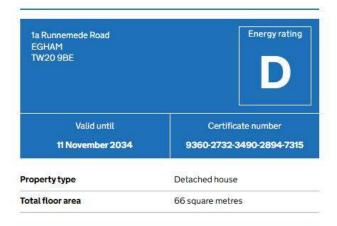

## Runnemede Road, Egham, Surrey, TW20 9BE

**EPC** 

## Rules on letting this property

Properties can be let if they have an energy rating from A to E.

You can read guidance for landlords on the regulations and exemptions.

## **Energy rating and score**

This property's energy rating is D. It has the potential to be B.

See how to improve this property's energy efficiency.

| Score | Energy rating | Current           | Potential |
|-------|---------------|-------------------|-----------|
| 92+   | Α             |                   |           |
| 81-91 | B             |                   | 84 B      |
| 69-80 | С             |                   |           |
| 55-68 | D             | <mark>56 D</mark> |           |
| 39-54 | E             |                   |           |
| 21-38 | F             |                   |           |
| 1-20  |               | 3                 |           |