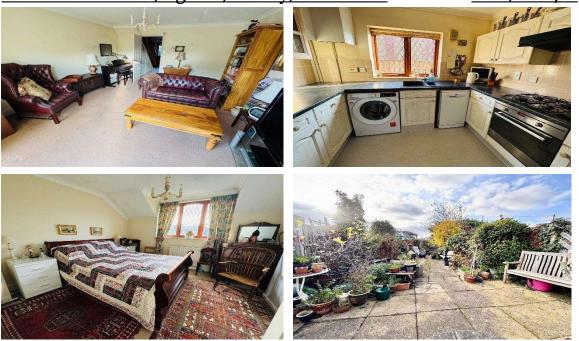

| Runnemede Road, Egham, Surrey, TW20 9BE |                                                                                                                                                                                                                                                                                                                                                                           |  |  |
|-----------------------------------------|---------------------------------------------------------------------------------------------------------------------------------------------------------------------------------------------------------------------------------------------------------------------------------------------------------------------------------------------------------------------------|--|--|
|                                         | Hardwood front door into:                                                                                                                                                                                                                                                                                                                                                 |  |  |
| ENTRANCE HALLWAY:                       | Radiator, coved cornice ceiling, understairs storage cupboard, stirs to first floor.<br>Door into: -                                                                                                                                                                                                                                                                      |  |  |
| CLOAKROOM:                              | In white with low level WC, wash hand basin, radiator, coved cornice ceiling, towel rail. Wooden frame frosted double glazed window to side.                                                                                                                                                                                                                              |  |  |
| <u>KITCHEN:</u>                         | White oak effect base and eye level units, laminate worktops, half size dishwasher, fitted washing machine, tiled splashback, cupboard housing gas boiler, fitted fridge freezer. Built in stainless steel electric oven and four ring gas hob, extractor hood. One and a half bowl single drainer sink with chrome mixer tap. Wooden frame double glazed window to side. |  |  |
| <u>LOUNGE/DINING</u><br>ROOM            | Radiators, coved cornice ceiling, door to hallway. Double glazed sliding patio door to rear garden.                                                                                                                                                                                                                                                                       |  |  |
| LANDING:                                | Hatch to loft space with folding ladder and light, airing cupboard housing hot water cylinder.                                                                                                                                                                                                                                                                            |  |  |
| BEDROOM ONE:                            | Radiator, coved cornice ceiling, built in wardrobes. Wooden frame double glazed window to rear.                                                                                                                                                                                                                                                                           |  |  |
| BEDROOM TWO:                            | Radiator, coved cornice ceiling, storage cupboard. Wooden frame double glazed window to front.                                                                                                                                                                                                                                                                            |  |  |
| <u>BATHROOM:</u>                        | White suite comprising low level WC, wash hand basin set into vanity unit, radiator, tiled shower cubicle with glass door housing chrome mixer shower, medicine cabinet, wall mirror. Wooden frame frosted double glazed window to side.                                                                                                                                  |  |  |
|                                         | OUTSIDE                                                                                                                                                                                                                                                                                                                                                                   |  |  |
| REAR GARDEN:                            | <b>Approximately 40ft (12.19m).</b> Mainly laid to paving, outside tap, small summerhouse, various shrubs, side access gate.                                                                                                                                                                                                                                              |  |  |
| GARAGE:                                 | Integral garage with light, power and private drive to front.                                                                                                                                                                                                                                                                                                             |  |  |
| COUNCIL TAX BAND:                       | <b>D</b> – Runnymede Borough Council                                                                                                                                                                                                                                                                                                                                      |  |  |
| <u>VIEWINGS:</u>                        | By appointment with the clients selling agents, Nevin & Wells Residential on 01784 437 437 or visit <u>www.nevinandwells.co.uk</u>                                                                                                                                                                                                                                        |  |  |