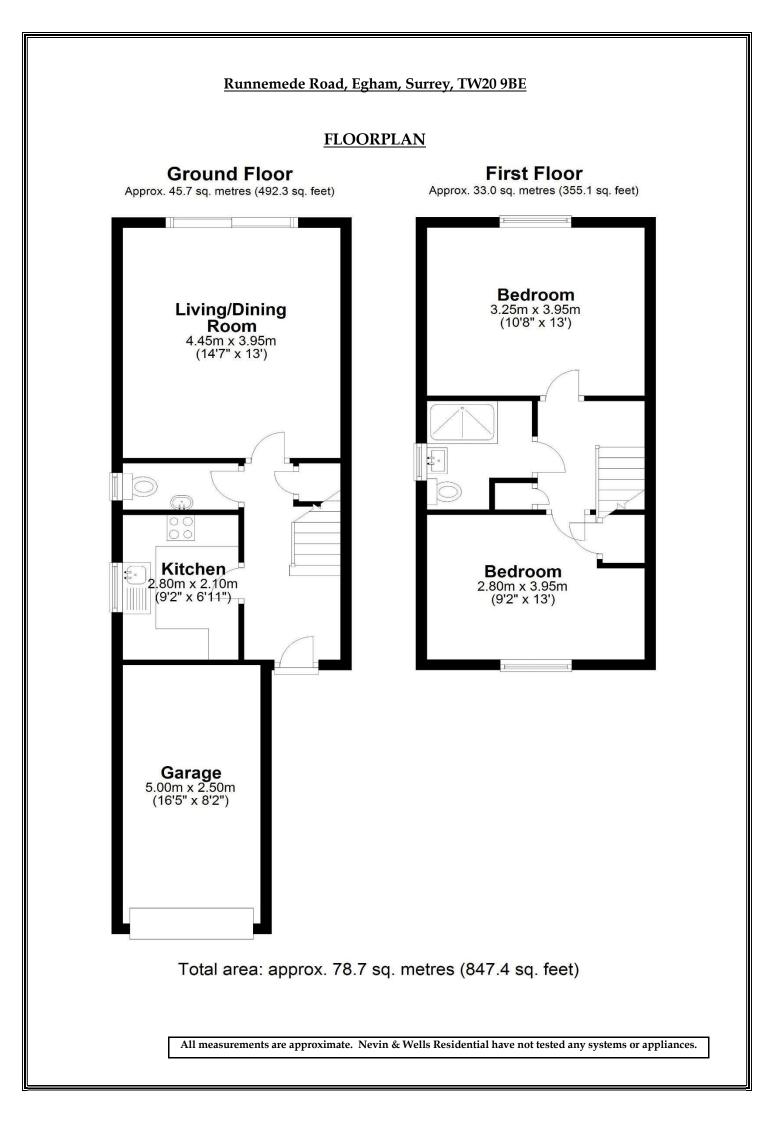

| Runnemede Road, Egham, Surrey, TW20 9BE |                                                                                                                                                                                                                                                                                                                                                                           |  |  |
|-----------------------------------------|---------------------------------------------------------------------------------------------------------------------------------------------------------------------------------------------------------------------------------------------------------------------------------------------------------------------------------------------------------------------------|--|--|
|                                         | Hardwood front door into:                                                                                                                                                                                                                                                                                                                                                 |  |  |
| ENTRANCE HALLWAY:                       | Radiator, coved cornice ceiling, understairs storage cupboard, stirs to first floor.<br>Door into: -                                                                                                                                                                                                                                                                      |  |  |
| CLOAKROOM:                              | In white with low level WC, wash hand basin, radiator, coved cornice ceiling, towel rail. Wooden frame frosted double glazed window to side.                                                                                                                                                                                                                              |  |  |
| <u>KITCHEN:</u>                         | White oak effect base and eye level units, laminate worktops, half size dishwasher, fitted washing machine, tiled splashback, cupboard housing gas boiler, fitted fridge freezer. Built in stainless steel electric oven and four ring gas hob, extractor hood. One and a half bowl single drainer sink with chrome mixer tap. Wooden frame double glazed window to side. |  |  |
| <u>LOUNGE/DINING</u><br>ROOM            | Radiators, coved cornice ceiling, door to hallway. Double glazed sliding patio door to rear garden.                                                                                                                                                                                                                                                                       |  |  |
| LANDING:                                | Hatch to loft space with folding ladder and light, airing cupboard housing hot water cylinder.                                                                                                                                                                                                                                                                            |  |  |
| BEDROOM ONE:                            | Radiator, coved cornice ceiling, built in wardrobes. Wooden frame double glazed window to rear.                                                                                                                                                                                                                                                                           |  |  |
| BEDROOM TWO:                            | Radiator, coved cornice ceiling, storage cupboard. Wooden frame double glazed window to front.                                                                                                                                                                                                                                                                            |  |  |
| <u>BATHROOM:</u>                        | White suite comprising low level WC, wash hand basin set into vanity unit, radiator, tiled shower cubicle with glass door housing chrome mixer shower, medicine cabinet, wall mirror. Wooden frame frosted double glazed window to side.                                                                                                                                  |  |  |
|                                         | OUTSIDE                                                                                                                                                                                                                                                                                                                                                                   |  |  |
| REAR GARDEN:                            | <b>Approximately 40ft (12.19m).</b> Mainly laid to paving, outside tap, small summerhouse, various shrubs, side access gate.                                                                                                                                                                                                                                              |  |  |
| GARAGE:                                 | Integral garage with light, power and private drive to front.                                                                                                                                                                                                                                                                                                             |  |  |
| COUNCIL TAX BAND:                       | <b>D</b> – Runnymede Borough Council                                                                                                                                                                                                                                                                                                                                      |  |  |
| <u>VIEWINGS:</u>                        | By appointment with the clients selling agents, Nevin & Wells Residential on 01784 437 437 or visit <u>www.nevinandwells.co.uk</u>                                                                                                                                                                                                                                        |  |  |