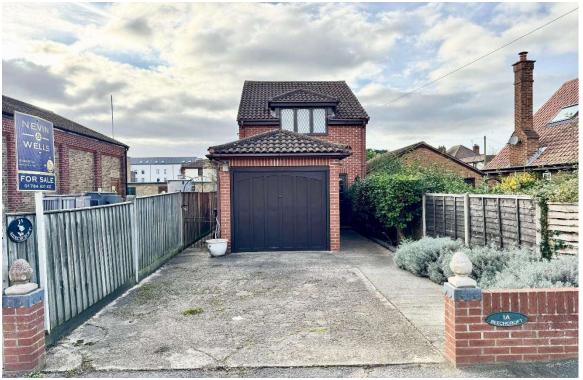

## 

RESIDENTIAL

ESTABLISHED IN 2002

Runnemede Road, Egham, Surrey, TW20 9BT

£500,000 F/H

Positioned in the heart of Egham, a modern two bedroom detached home offered for sale 'chain free'. Benefits include two double bedrooms, white oak effect kitchen, spacious lounge/diner, downstairs cloakroom and first floor shower room. Externally, there is a 40ft (12.19m) garden and garage via a private drive. Egham station, Magna Square and local restaurants are on your doorstep.

| Runnemede Road, Egham, Surrey, TW20 9BE |                                                                                                                                                                                                                                                                                                                                                                           |  |  |
|-----------------------------------------|---------------------------------------------------------------------------------------------------------------------------------------------------------------------------------------------------------------------------------------------------------------------------------------------------------------------------------------------------------------------------|--|--|
|                                         | Hardwood front door into:                                                                                                                                                                                                                                                                                                                                                 |  |  |
| ENTRANCE HALLWAY:                       | Radiator, coved cornice ceiling, understairs storage cupboard, stirs to first floor.<br>Door into: -                                                                                                                                                                                                                                                                      |  |  |
| CLOAKROOM:                              | In white with low level WC, wash hand basin, radiator, coved cornice ceiling, towel rail. Wooden frame frosted double glazed window to side.                                                                                                                                                                                                                              |  |  |
| <u>KITCHEN:</u>                         | White oak effect base and eye level units, laminate worktops, half size dishwasher, fitted washing machine, tiled splashback, cupboard housing gas boiler, fitted fridge freezer. Built in stainless steel electric oven and four ring gas hob, extractor hood. One and a half bowl single drainer sink with chrome mixer tap. Wooden frame double glazed window to side. |  |  |
| <u>LOUNGE/DINING</u><br>ROOM            | Radiators, coved cornice ceiling, door to hallway. Double glazed sliding patio door to rear garden.                                                                                                                                                                                                                                                                       |  |  |
| LANDING:                                | Hatch to loft space with folding ladder and light, airing cupboard housing hot water cylinder.                                                                                                                                                                                                                                                                            |  |  |
| BEDROOM ONE:                            | Radiator, coved cornice ceiling, built in wardrobes. Wooden frame double glazed window to rear.                                                                                                                                                                                                                                                                           |  |  |
| BEDROOM TWO:                            | Radiator, coved cornice ceiling, storage cupboard. Wooden frame double glazed window to front.                                                                                                                                                                                                                                                                            |  |  |
| <u>BATHROOM:</u>                        | White suite comprising low level WC, wash hand basin set into vanity unit, radiator, tiled shower cubicle with glass door housing chrome mixer shower, medicine cabinet, wall mirror. Wooden frame frosted double glazed window to side.                                                                                                                                  |  |  |
|                                         | OUTSIDE                                                                                                                                                                                                                                                                                                                                                                   |  |  |
| REAR GARDEN:                            | <b>Approximately 40ft (12.19m).</b> Mainly laid to paving, outside tap, small summerhouse, various shrubs, side access gate.                                                                                                                                                                                                                                              |  |  |
| GARAGE:                                 | Integral garage with light, power and private drive to front.                                                                                                                                                                                                                                                                                                             |  |  |
| COUNCIL TAX BAND:                       | <b>D</b> – Runnymede Borough Council                                                                                                                                                                                                                                                                                                                                      |  |  |
| <u>VIEWINGS:</u>                        | By appointment with the clients selling agents, Nevin & Wells Residential on 01784 437 437 or visit <u>www.nevinandwells.co.uk</u>                                                                                                                                                                                                                                        |  |  |