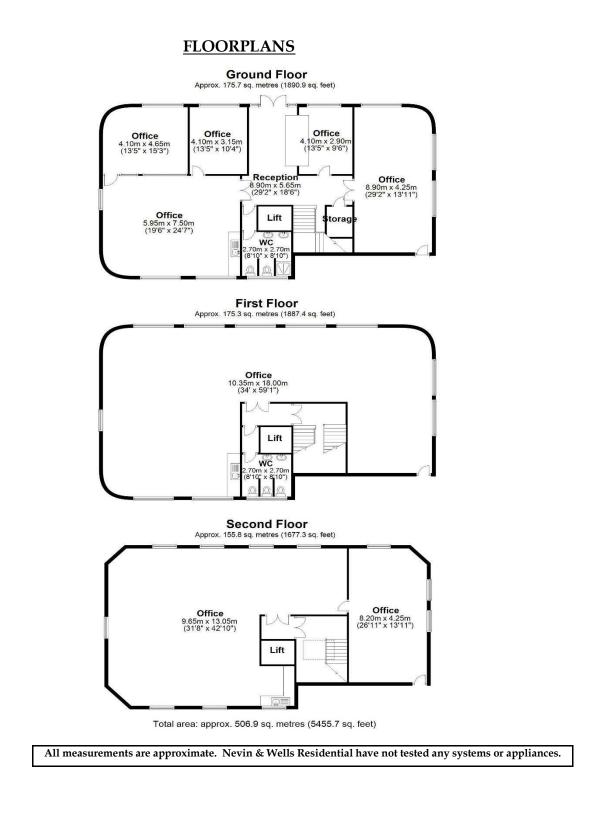

## 

RESIDENTIAL

ESTABLISHED IN 2002

High Street, Egham, TW20 9HQ

£1,295,000 F/Hold Unconditional

Runnymede House offers an excellent opportunity to acquire this mixed use office block in the heart of Egham High Street. The office space boasts 5,455sqft of modern space with two kitchens, ladies and gentleman's toilets, integral lift and an 18 space car park. The huge benefit of this property is the versatility and the income already provided by the three apartments which is close to £50,000 per annum, current value of £750,000-£800,000 with planning for four additional apartments potentially brining in an additional £52,000 per annum rental income. Rarely does an opportunity like this come to the market, with the guaranteed income, as well as amazing office space and countless opportunities (S.T.P.P.)