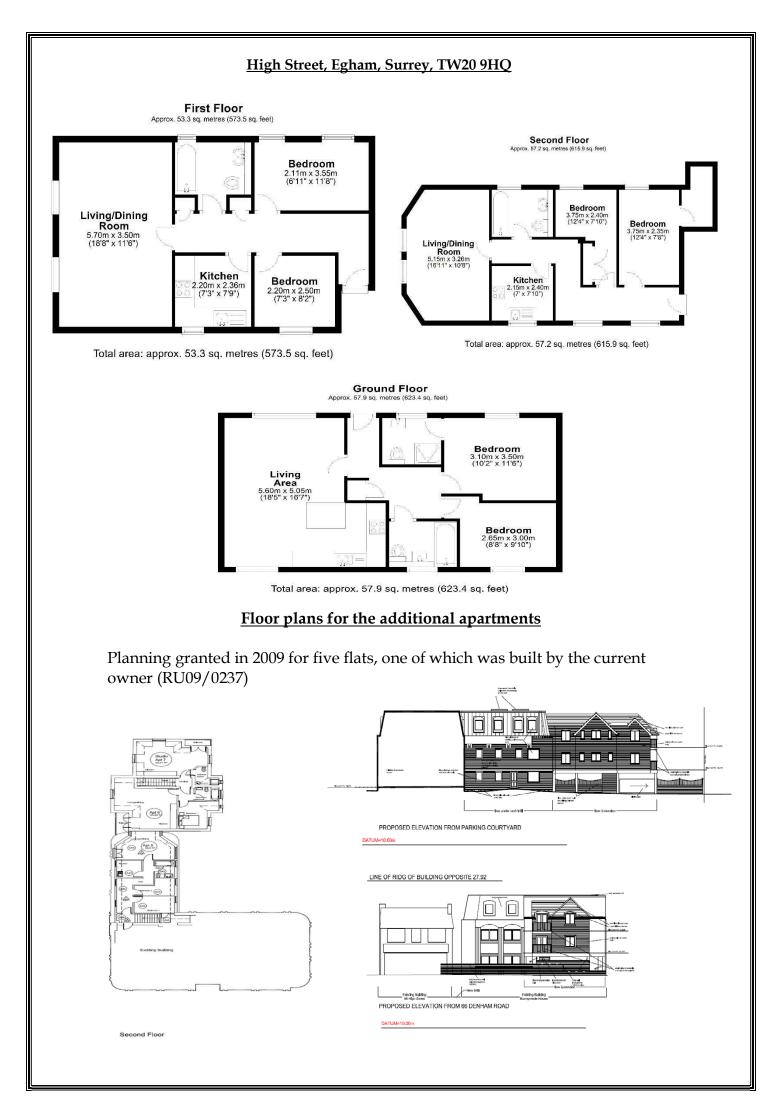

## 

RESIDENTIAL

ESTABLISHED IN 2002

High Street, Egham, TW20 9HQ

£1,295,000 F/Hold Unconditional

Runnymede House offers an excellent opportunity to acquire this mixed use office block in the heart of Egham High Street. The office space boasts 5,455sqft of modern space with two kitchens, ladies and gentleman's toilets, integral lift and an 18 space car park. The huge benefit of this property is the versatility and the income already provided by the three apartments which is close to £50,000 per annum, current value of £750,000-£800,000 with planning for four additional apartments potentially brining in an additional £52,000 per annum rental income. Rarely does an opportunity like this come to the market, with the guaranteed income, as well as amazing office space and countless opportunities (S.T.P.P.)