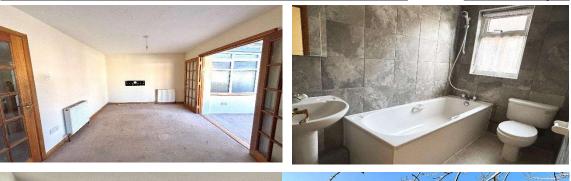

|                                       | Chattern Road, Ashford, Middlesex, TW15 1AE                                                                                                                                                                                                                                                                                                                                                                       |
|---------------------------------------|-------------------------------------------------------------------------------------------------------------------------------------------------------------------------------------------------------------------------------------------------------------------------------------------------------------------------------------------------------------------------------------------------------------------|
|                                       | Hardwood door to side of property into: -                                                                                                                                                                                                                                                                                                                                                                         |
| ENTRANCE HALLWAY:                     | Radiator, under stair storage cupboard, stairs to first floor. Door into: -                                                                                                                                                                                                                                                                                                                                       |
| <u>BATHROOM:</u>                      | White suite comprising low level WC, pedestal wash hand basin, panel bath with chrome mixer tap, fully tiled walls, towel radiator, medicine cabinet. Frosted double glazed window to side.                                                                                                                                                                                                                       |
| <b>BEDROOM ONE:</b>                   | Radiator, coved cornice ceiling. Double glazed bay window to front.                                                                                                                                                                                                                                                                                                                                               |
| BEDROOM TWO:                          | Radiator, coved cornice ceiling. Double glazed bay window to front.                                                                                                                                                                                                                                                                                                                                               |
| <u>KITCHEN/LIVING</u><br><u>ROOM:</u> | Range of Birch effect base and eye level units, laminate work tops, ceramic tile effect flooring, tiled splashback, integral washing machine, space for fridge/freezer, wall mounted gas boiler, built in electric oven and four ring gas hob, extractor hood, one and a half bowl single drainer sink unit with chrome mixer tap. Double glazed window to rear. Open plan into living space. Double doors into:- |
| CONSERVATORY:                         | Double glazed mainframe, brick base and radiator.                                                                                                                                                                                                                                                                                                                                                                 |
| LANDING:                              | Doors into bedroom three, bedroom four and shower room.                                                                                                                                                                                                                                                                                                                                                           |
| <b>BEDROOM THREE:</b>                 | Radiator, eaves storage cupboard. Double glazed window to front.                                                                                                                                                                                                                                                                                                                                                  |
| <b>BEDROOM FOUR:</b>                  | Radiator, eaves storage cupboard. Double glazed window to rear.                                                                                                                                                                                                                                                                                                                                                   |
| SHOWER ROOM:                          | White suite comprising low level WC, pedestal wash hand basin, tiled shower cubicle housing chrome mixer shower, radiator, part tiled walls. Frosted double glazed window to side.                                                                                                                                                                                                                                |
|                                       | OUTSIDE                                                                                                                                                                                                                                                                                                                                                                                                           |
| REAR GARDEN:                          | <b>Approximately 80ft (24.38m).</b> Concrete patio, lawn, external tap, timber shed, various shrubs, side access gate.                                                                                                                                                                                                                                                                                            |
| GARAGE:                               | Single concrete garage via shared drive.                                                                                                                                                                                                                                                                                                                                                                          |
| PARKING:                              | Two car parking to front                                                                                                                                                                                                                                                                                                                                                                                          |
| COUNCIL TAX BAND:                     | <b>D</b> – Spelthorne Borough Council                                                                                                                                                                                                                                                                                                                                                                             |
| <u>VIEWINGS:</u>                      | By appointment with the clients selling agents, Nevin & Wells Residential on 01784 437 437 or visit <u>www.nevinandwells.co.uk</u>                                                                                                                                                                                                                                                                                |