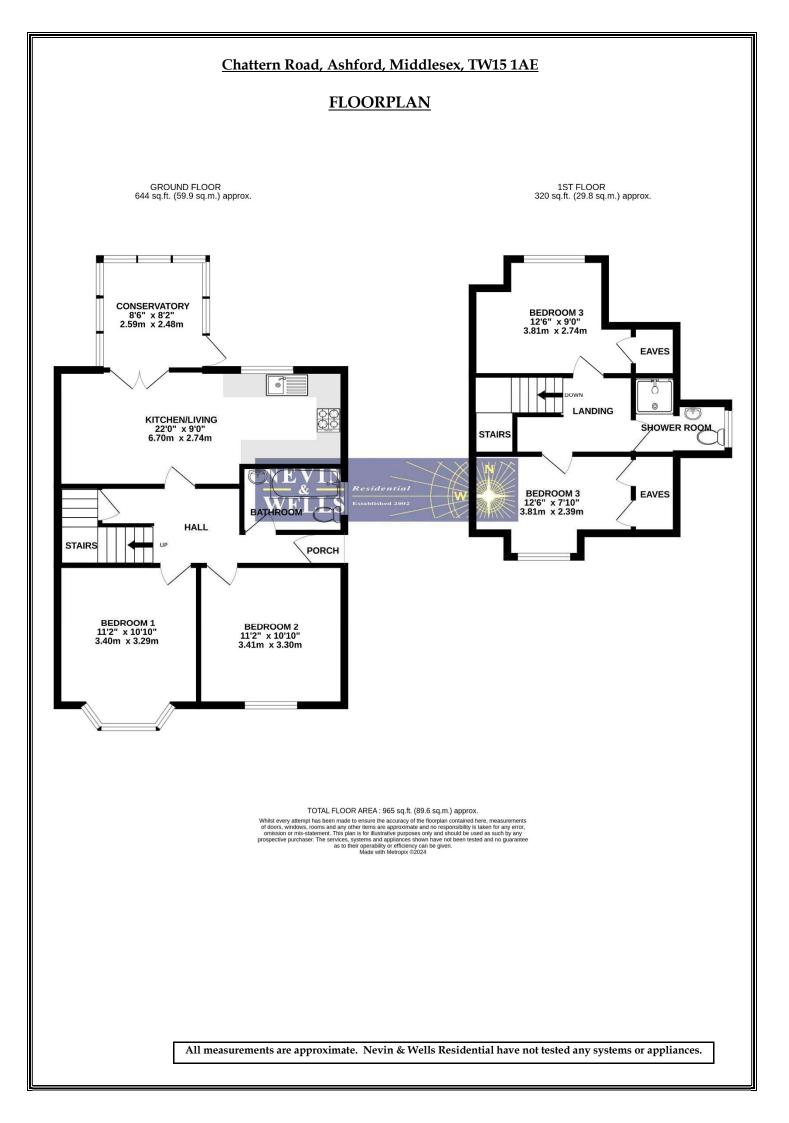

|                                       | Chattern Road, Ashford, Middlesex, TW15 1AE                                                                                                                                                                                                                                                                                                                                                                       |
|---------------------------------------|-------------------------------------------------------------------------------------------------------------------------------------------------------------------------------------------------------------------------------------------------------------------------------------------------------------------------------------------------------------------------------------------------------------------|
|                                       | Hardwood door to side of property into: -                                                                                                                                                                                                                                                                                                                                                                         |
| ENTRANCE HALLWAY:                     | Radiator, under stair storage cupboard, stairs to first floor. Door into: -                                                                                                                                                                                                                                                                                                                                       |
| <u>BATHROOM:</u>                      | White suite comprising low level WC, pedestal wash hand basin, panel bath with chrome mixer tap, fully tiled walls, towel radiator, medicine cabinet. Frosted double glazed window to side.                                                                                                                                                                                                                       |
| <b>BEDROOM ONE:</b>                   | Radiator, coved cornice ceiling. Double glazed bay window to front.                                                                                                                                                                                                                                                                                                                                               |
| BEDROOM TWO:                          | Radiator, coved cornice ceiling. Double glazed bay window to front.                                                                                                                                                                                                                                                                                                                                               |
| <u>KITCHEN/LIVING</u><br><u>ROOM:</u> | Range of Birch effect base and eye level units, laminate work tops, ceramic tile effect flooring, tiled splashback, integral washing machine, space for fridge/freezer, wall mounted gas boiler, built in electric oven and four ring gas hob, extractor hood, one and a half bowl single drainer sink unit with chrome mixer tap. Double glazed window to rear. Open plan into living space. Double doors into:- |
| CONSERVATORY:                         | Double glazed mainframe, brick base and radiator.                                                                                                                                                                                                                                                                                                                                                                 |
| LANDING:                              | Doors into bedroom three, bedroom four and shower room.                                                                                                                                                                                                                                                                                                                                                           |
| <b>BEDROOM THREE:</b>                 | Radiator, eaves storage cupboard. Double glazed window to front.                                                                                                                                                                                                                                                                                                                                                  |
| <b>BEDROOM FOUR:</b>                  | Radiator, eaves storage cupboard. Double glazed window to rear.                                                                                                                                                                                                                                                                                                                                                   |
| SHOWER ROOM:                          | White suite comprising low level WC, pedestal wash hand basin, tiled shower cubicle housing chrome mixer shower, radiator, part tiled walls. Frosted double glazed window to side.                                                                                                                                                                                                                                |
|                                       | OUTSIDE                                                                                                                                                                                                                                                                                                                                                                                                           |
| REAR GARDEN:                          | <b>Approximately 80ft (24.38m).</b> Concrete patio, lawn, external tap, timber shed, various shrubs, side access gate.                                                                                                                                                                                                                                                                                            |
| GARAGE:                               | Single concrete garage via shared drive.                                                                                                                                                                                                                                                                                                                                                                          |
| PARKING:                              | Two car parking to front                                                                                                                                                                                                                                                                                                                                                                                          |
| COUNCIL TAX BAND:                     | <b>D</b> – Spelthorne Borough Council                                                                                                                                                                                                                                                                                                                                                                             |
| <u>VIEWINGS:</u>                      | By appointment with the clients selling agents, Nevin & Wells Residential on 01784 437 437 or visit <u>www.nevinandwells.co.uk</u>                                                                                                                                                                                                                                                                                |

Chattern Road, Ashford, Middlesex, TW15 1AE