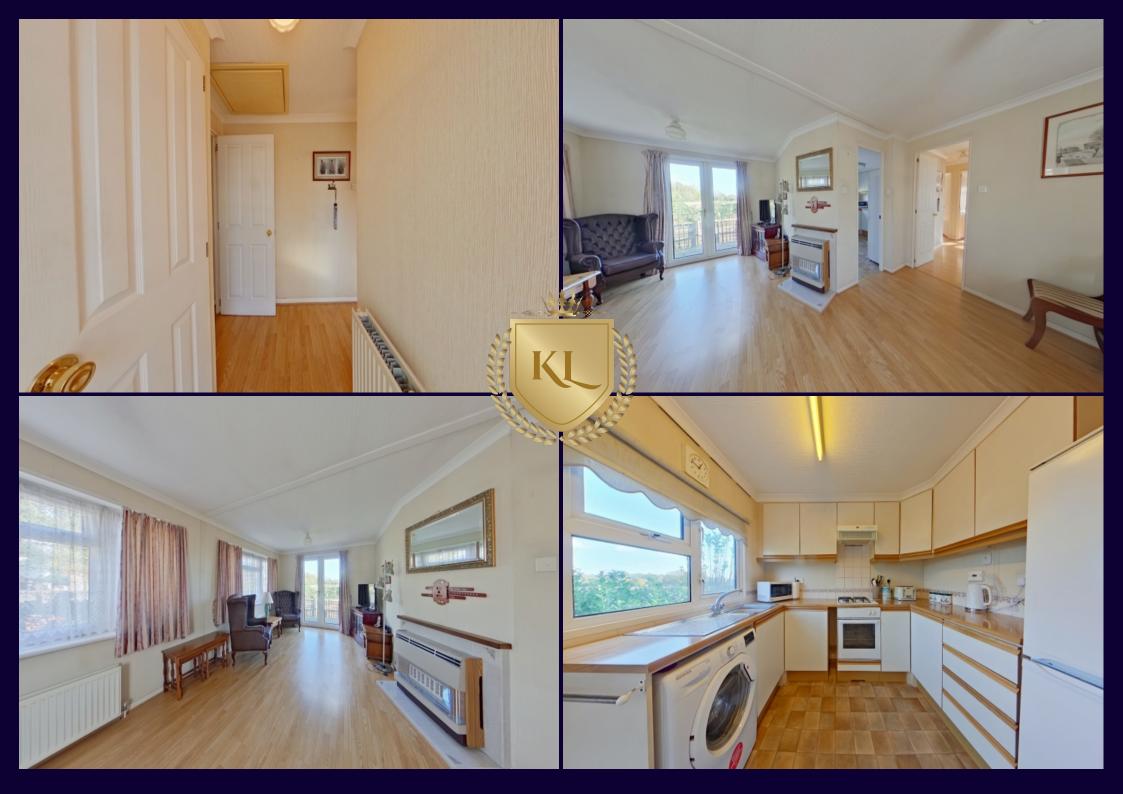

## Description:

Kings Langley Estates are delighted to offer this larger than average park home situated within a popular location in the Village which has lovely countryside views. The spacious accommodation comprises: L-Shaped entrance hallway, living/dinign room, fitted kitchen, two double bedrooms, bathroom and an ensuite shower room. The property comes with gardens to the front, raer and side. Viewings come strongly advised by an appintment only via the Sole Agents.