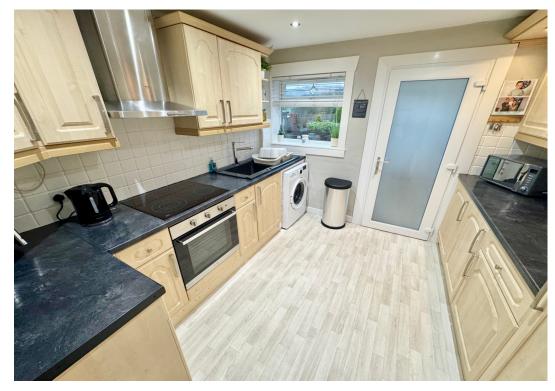

Entering the property, you are presented with a welcoming entrance hallway, connecting you seamlessly with both the kitchen and the lounge. The family lounge is spacious, with its own designated dining space and focal point brick fireplace. Moving into the kitchen, you will find timber effect wall and base mounted cabinetry, along with a glass panel cupboard, ideal for displaying glassware.