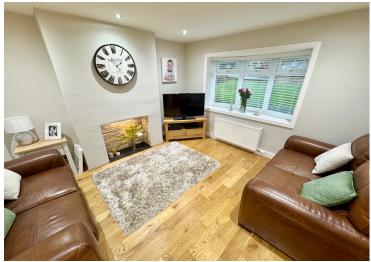

Entering the property, you are presented with a welcoming entrance hallway, connecting you seamlessly with both the kitchen and the lounge. The family lounge is spacious, with its own designated dining space and focal point brick fireplace. Moving into the kitchen, you will find timber effect wall and base mounted cabinetry, along with a glass panel cupboard, ideal for displaying glassware.