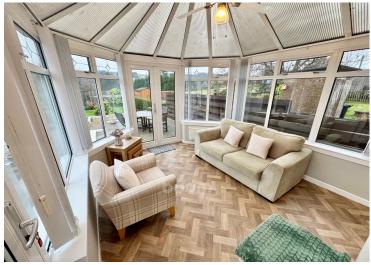

There is also a charming conservatory in the property; the ideal space for dining on a warm summers' day. On the first floor of the property is two generously proportioned double bedrooms, both featuring in built storage solutions. The three piece family bathroom, comprises of a shower over bath, wash hand basin encased within a vanity unit, and a w.c.