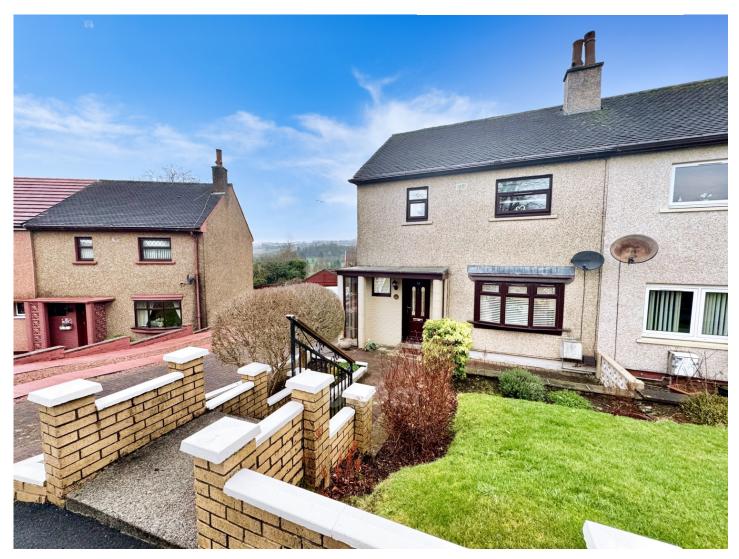

53 Crookhill Gardens, Lochwinnoch

TOTAL: 107.7 m2 (1,160 sq.ft.)

Welcome to No. 53 Crookhill Gardens, Lochwinnoch. This fantastic semi detached home, positioned in a sought after locale, is the ideal opportunity for a variety of potential buyer, such as families looking for a fantastic starter home, or those considering downsizing.

The property further benefits from gas central heating and double glazing throughout.

Lochwinnoch is a picturesque village with great local amenities and schooling. Castle Semple Loch is nearby and offers various water sports and wildlife opportunities. There is beautiful countryside and scenic walks at nearby Clyde Muirshiel Regional Park. Lochwinnoch also benefits from superb local transport links. Park & Ride facility is just a short drive away and the A737 offers road links to Glasgow Airport, city centre and further afield.