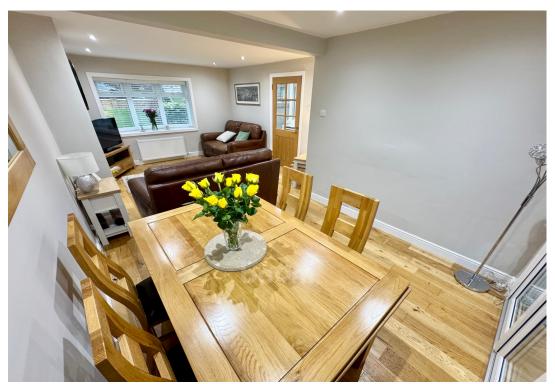

Entering the property, you are presented with a welcoming entrance hallway, connecting you seamlessly with both the kitchen and the lounge. The family lounge is spacious, with its own designated dining space and focal point brick fireplace. Moving into the kitchen, you will find timber effect wall and base mounted cabinetry, along with a glass panel cupboard, ideal for displaying glassware.

There is also a charming conservatory in the property; the ideal space for dining on a warm summers' day. On the first floor of the property is two generously proportioned double bedrooms, both featuring in built storage solutions. The three piece family bathroom, comprises of a shower over bath, wash hand basin encased within a vanity unit, and a w.c.