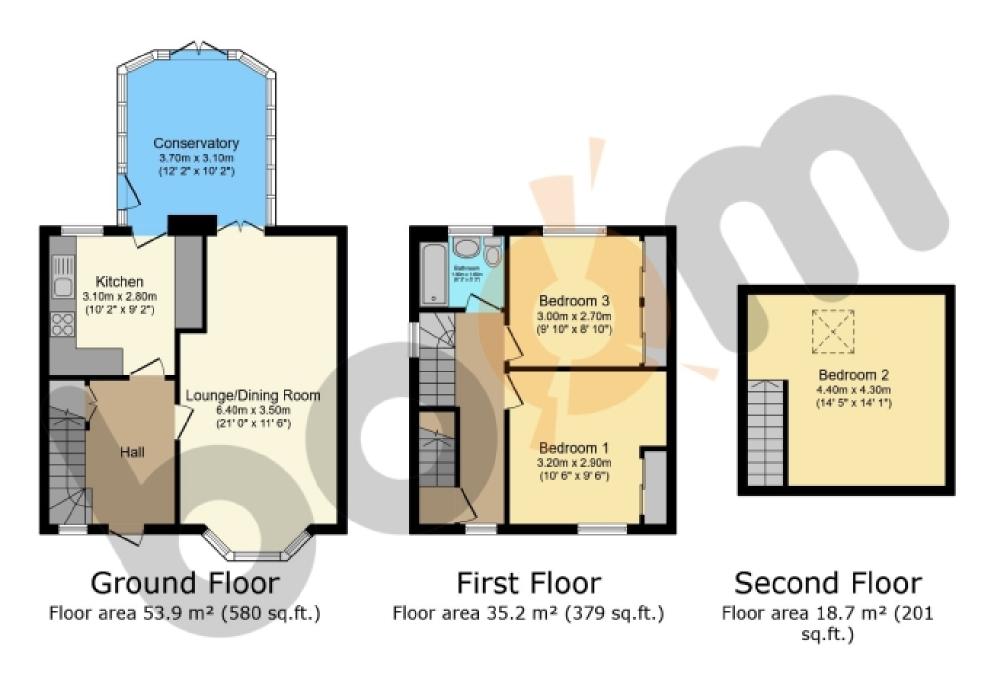

53 Crookhill Gardens, Lochwinnoch

TOTAL: 107.7 m2 (1,160 sq.ft.)

Entering the property, you are presented with a welcoming entrance hallway, connecting you seamlessly with both the kitchen and the lounge. The family lounge is spacious, with its own designated dining space and focal point brick fireplace. Moving into the kitchen, you will find timber effect wall and base mounted cabinetry, along with a glass panel cupboard, ideal for displaying glassware.

There is also a charming conservatory in the property; the ideal space for dining on a warm summers' day. On the first floor of the property is two generously proportioned double bedrooms, both featuring in built storage solutions. The three piece family bathroom, comprises of a shower over bath, wash hand basin encased within a vanity unit, and a w.c.

Completing the property internally, is a convenient floored loft space, offering a multitude of different uses subject to the appropriate planning consents. To the rear of the property, is a landscaped private garden, with a paved area, the ideal space for dining alfresco or entertaining guests. There is also convenient external storage in the garden.

Viewing by appointment - please contact The Property Boom to arrange a viewing or for any further information and a copy of the Home Report. Any areas, measurements or distances quoted are approximate and floor Plans are only for illustration purposes and are not to scale.