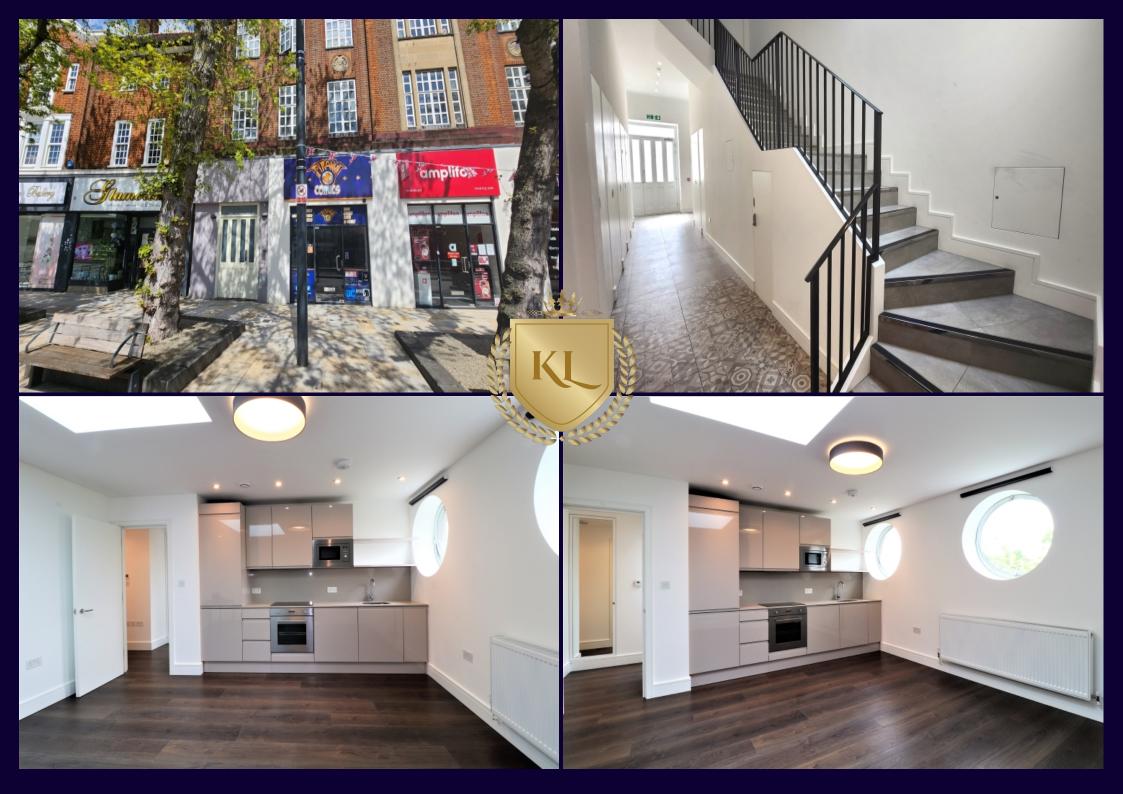

## Description:

Kings Langley Estates are pleased to offer this third floor one bedroom flat situated on the Parade in Watford. The accommodation comprises: One bedroom, bathroom and an open plan lounge/kitchen. No parking comes with the property.

- THIRD FLOOR FLAT
- ONE BEDROOM
- OPEN PLAN LOUNGE/KITCHEN
- UNFURNISHED
- AVAILABLE JANUARY 25