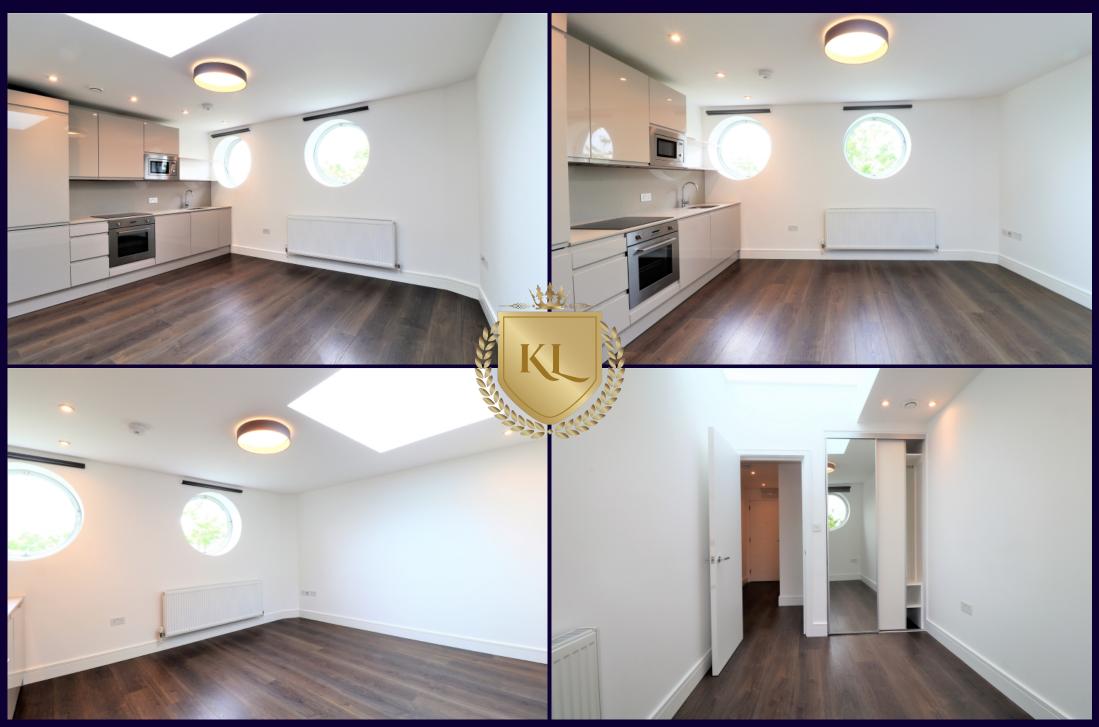

## Description:

Kings Langley Estates are pleased to offer this third floor one bedroom flat situated on the Parade in Watford. The accommodation comprises: One bedroom, bathroom and an open plan lounge/kitchen. No parking comes with the property.

- THIRD FLOOR FLAT
- ONE BEDROOM
- OPEN PLAN LOUNGE/KITCHEN
- UNFURNISHED
- AVAILABLE JANUARY 25