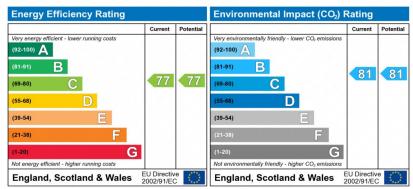

The energy efficiency rating is a measure of the overall efficiency of a home. The higher the rating the more energy efficient the home is and the lower the fuel bills will be.

The environmental impact rating is a measure of a home's impact on the environment in terms of carbon dioxide (CO<sub>2</sub>) emissions. The higher the rating the less impact it has on the environment.