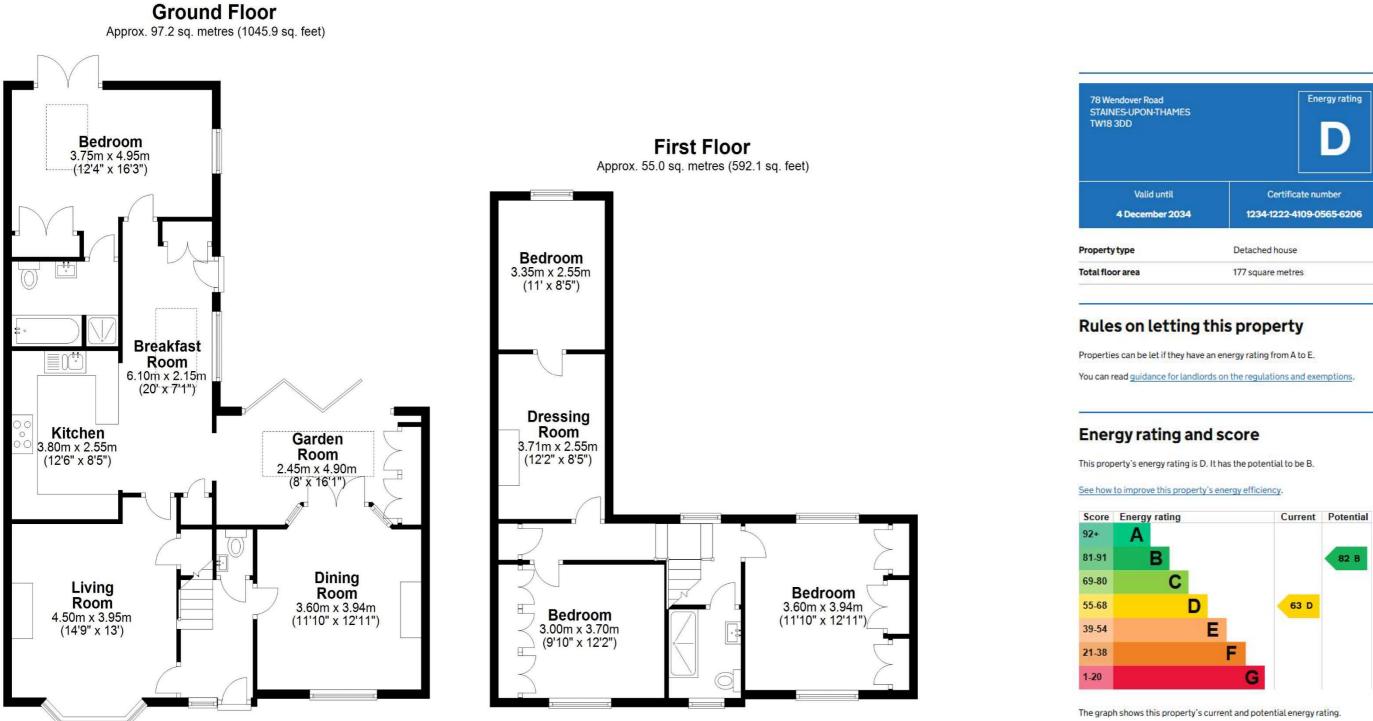

### **FLOORPLAN**

Total area: approx. 152.2 sq. metres (1638.1 sq. feet)

## EPC