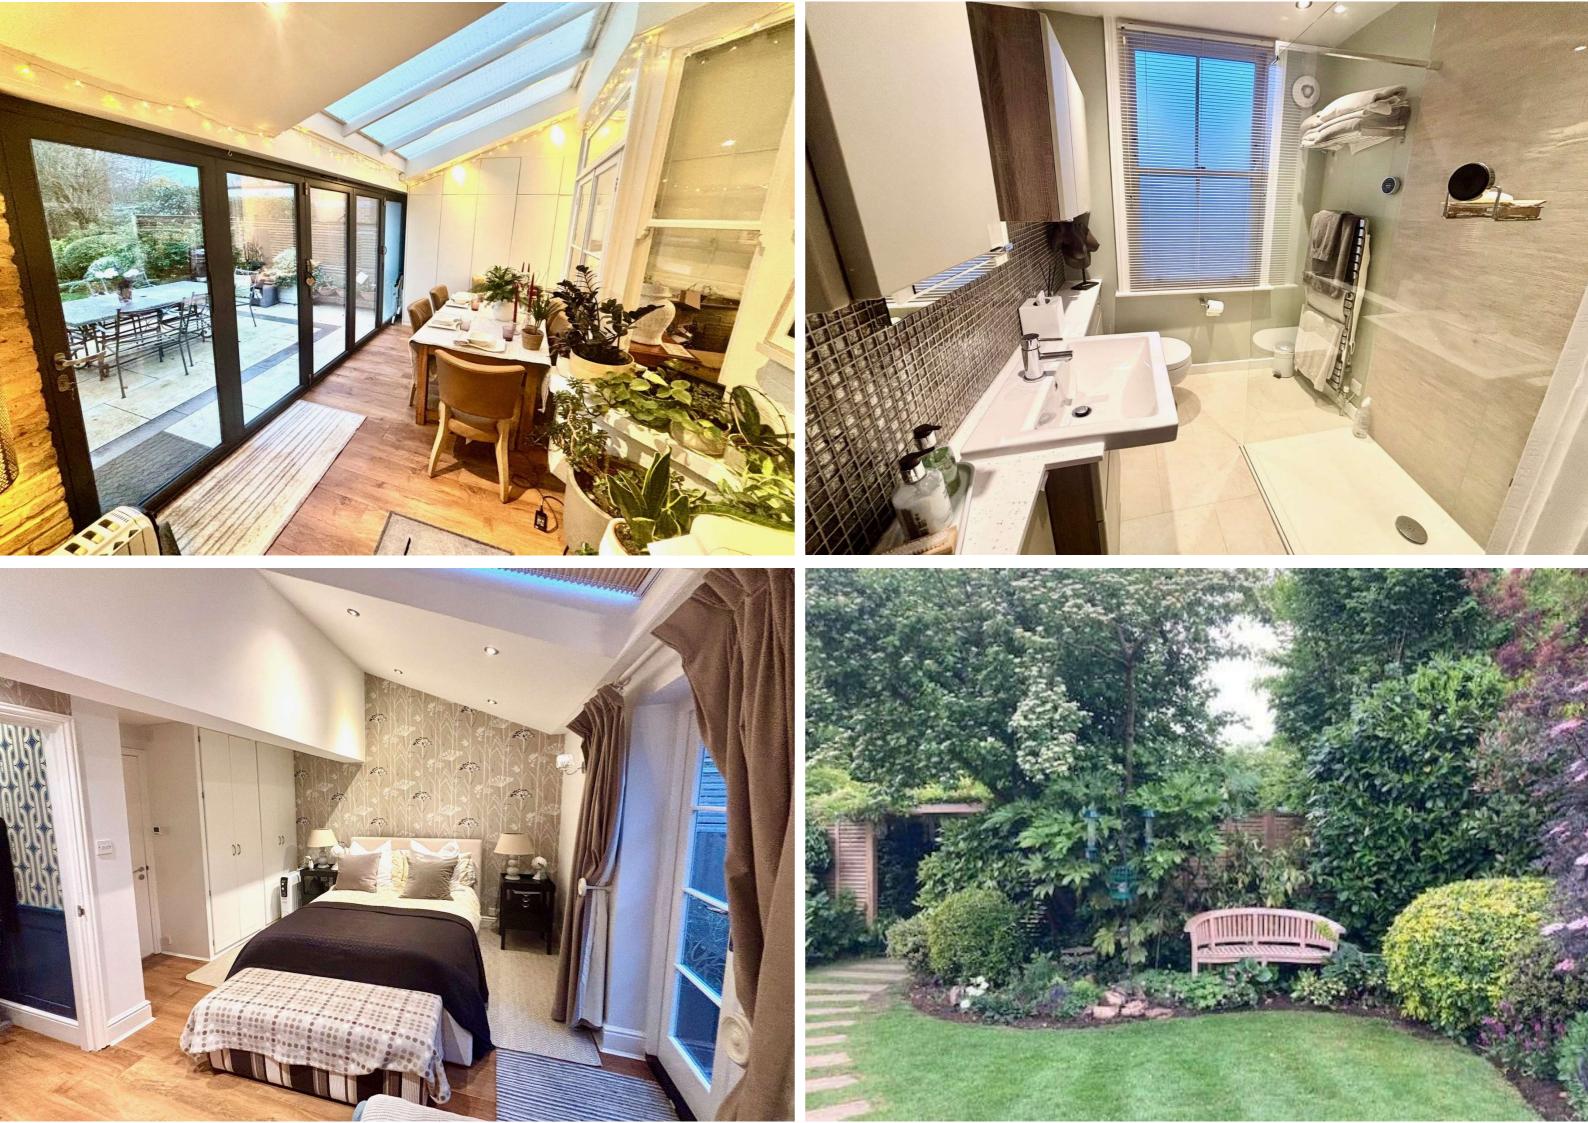

|                                                                                  |                                                                                                                                                                                                                                                       | <u></u>                                                        |
|----------------------------------------------------------------------------------|-------------------------------------------------------------------------------------------------------------------------------------------------------------------------------------------------------------------------------------------------------|----------------------------------------------------------------|
|                                                                                  | Original stained glass Victorian front door and windows leadings to:-                                                                                                                                                                                 | <b>BEDROOM ONE:</b>                                            |
| ENTRANCE HALLWAY:                                                                | Stairs to first floor, under stairs storage cupboard, additional storage cupboard, radiator, dado rail and doors to all rooms.                                                                                                                        |                                                                |
|                                                                                  | cupotititi, fututor, duto fun una dooro to un foomo.                                                                                                                                                                                                  | <b>BEDROOM TWO:</b>                                            |
| <u>SITTING/DRAWING</u><br><u>ROOM:</u>                                           | Revoke, picture rail, revoke storage cupboard, cast iron open<br>fireplace with wooden surround, mantle and granite hearth,<br>radiators, newly fitted carpet, front aspect sash windows with                                                         | <u>BEDROOM</u><br><u>THREE/STUDY:</u>                          |
|                                                                                  | bespoke fitted shutters and rear aspect bay sash windows French doors to conservatory.                                                                                                                                                                | <b>BEDROOM FOUR:</b>                                           |
| <u>LOUNGE:</u>                                                                   | Picture rail, under stairs storage cupboard, feature coal effect gas<br>fireplace with wooden surround mantle and granite hearth, radiator,<br>newly fitted carpet and front aspect sash bay window with bespoke<br>fitted shutter blinds.            | <u>NEWLY INSTALLED</u><br><u>FAMILY SHOWER</u><br><u>ROOM:</u> |
| <u>RECENTLY FITTED</u><br>DOWNSTAIRS<br>CLOAKROOM:                               | Low level W.C, wall mounted wash hand basin, extractor fan and timber clad all round, dado and feature timber cladding.                                                                                                                               | <u>LANDSCAPED REAR</u><br>GARDEN:                              |
| <u>HIGH SPECIFICATION<br/>FITTED</u><br><u>KITCHEN/BREAKFAST</u><br><u>ROOM:</u> | Glazed vaulted ceiling, storage cupboard/pantry, built in storage<br>cupboard housing washing machine and tumble dryer, radiator,<br>wood effect Karndean flooring, side aspect double glazed sash<br>window and side aspect stable door on to patio. |                                                                |
|                                                                                  |                                                                                                                                                                                                                                                       | <u>PARKING:</u>                                                |
| <u>DINING AREA:</u>                                                              | Glazed vaulted ceiling, storage cupboard/pantry, built in storage<br>cupboard housing washing machine and tumble dryer, radiator,<br>tiled flooring, side aspect double glazed sash window and side                                                   | FRONT GARDEN:                                                  |
|                                                                                  | aspect door on to patio.                                                                                                                                                                                                                              | COUNCIL TAX BAND:                                              |
| GARDEN ROOM:                                                                     | Glazed vaulted ceiling, built in storage cupboards, wood effect<br>Karndean flooring and rear aspect anthracite bi-folding door to<br>patio.                                                                                                          | <u>VIEWINGS:</u>                                               |
| GUEST BEDROOM:                                                                   | Glazed vaulted ceiling, fitted wardrobes, radiator, Karndean wood<br>effect flooring, side aspect sash window and rear aspect French<br>doors on to patio.                                                                                            |                                                                |

### OUTSIDE

(Approximately 100ft x 60ft South Facing) Beautifully landscaped comprising of patio area with well established raised flower bed walls, additional patio area with pergola, lawn areas, well established, flower shrub and tree borders, numerous trees, large timber framed workshop/shed, all enclosed by panel fencing, external tap and side courtyard area.

White four-piece suite comprising tiled enclosed bath, low level W.C, vanity enclosed wash hand basin, under floor heating, heated towel rail, separate shower cubicle with power shower, extractor fan, tiled all round and wood