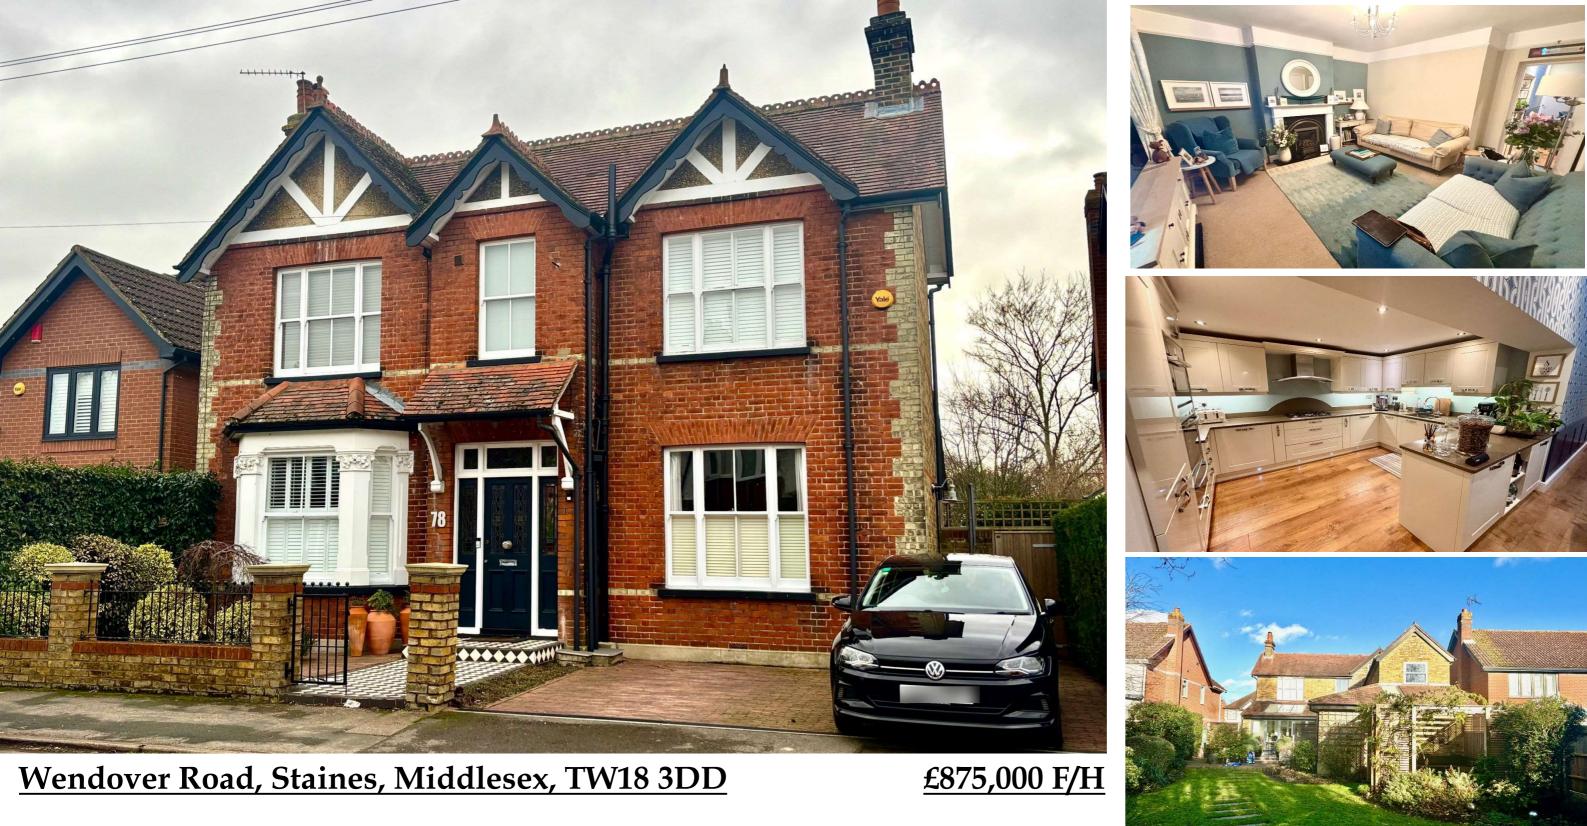

# Wendover Road, Staines-upon-Thames, Middlesex, TW18 3DD

SUITE:

FIRST FLOOR

LANDING:

**RECENTLY FITTED EN-**

A rarely available and exquisitely presented detached Victorian residence. The current owners have renovated this beautiful home to a very high standards and specification and must be seen to be truly appreciated. The versatile accommodation comprises entrance hall, stunning fitted kitchen/breakfast room, three/four reception rooms, four/five bedrooms, two luxury bathrooms, one being en-suite, downstairs WC and a beautifully created, tastefully landscaped south facing 100ft rear garden. Further benefits include off street parking and no onward chain.

|                                                                                  |                                                                                                                                                                                                                                                       | <u></u>                                                        |
|----------------------------------------------------------------------------------|-------------------------------------------------------------------------------------------------------------------------------------------------------------------------------------------------------------------------------------------------------|----------------------------------------------------------------|
|                                                                                  | Original stained glass Victorian front door and windows leadings to:-                                                                                                                                                                                 | <b>BEDROOM ONE:</b>                                            |
| ENTRANCE HALLWAY:                                                                | Stairs to first floor, under stairs storage cupboard, additional storage cupboard, radiator, dado rail and doors to all rooms.                                                                                                                        |                                                                |
|                                                                                  | cupotititi, fututor, duto fun una dooro to un foomo.                                                                                                                                                                                                  | <b>BEDROOM TWO:</b>                                            |
| <u>SITTING/DRAWING</u><br><u>ROOM:</u>                                           | Revoke, picture rail, revoke storage cupboard, cast iron open<br>fireplace with wooden surround, mantle and granite hearth,<br>radiators, newly fitted carpet, front aspect sash windows with                                                         | <u>BEDROOM</u><br><u>THREE/STUDY:</u>                          |
|                                                                                  | bespoke fitted shutters and rear aspect bay sash windows French doors to conservatory.                                                                                                                                                                | <b>BEDROOM FOUR:</b>                                           |
| <u>LOUNGE:</u>                                                                   | Picture rail, under stairs storage cupboard, feature coal effect gas<br>fireplace with wooden surround mantle and granite hearth, radiator,<br>newly fitted carpet and front aspect sash bay window with bespoke<br>fitted shutter blinds.            | <u>NEWLY INSTALLED</u><br><u>FAMILY SHOWER</u><br><u>ROOM:</u> |
| <u>RECENTLY FITTED</u><br>DOWNSTAIRS<br>CLOAKROOM:                               | Low level W.C, wall mounted wash hand basin, extractor fan and timber clad all round, dado and feature timber cladding.                                                                                                                               | <u>LANDSCAPED REAR</u><br>GARDEN:                              |
| <u>HIGH SPECIFICATION<br/>FITTED</u><br><u>KITCHEN/BREAKFAST</u><br><u>ROOM:</u> | Glazed vaulted ceiling, storage cupboard/pantry, built in storage<br>cupboard housing washing machine and tumble dryer, radiator,<br>wood effect Karndean flooring, side aspect double glazed sash<br>window and side aspect stable door on to patio. |                                                                |
|                                                                                  |                                                                                                                                                                                                                                                       | <u>PARKING:</u>                                                |
| <u>DINING AREA:</u>                                                              | Glazed vaulted ceiling, storage cupboard/pantry, built in storage<br>cupboard housing washing machine and tumble dryer, radiator,<br>tiled flooring, side aspect double glazed sash window and side                                                   | FRONT GARDEN:                                                  |
|                                                                                  | aspect door on to patio.                                                                                                                                                                                                                              | COUNCIL TAX BAND:                                              |
| GARDEN ROOM:                                                                     | Glazed vaulted ceiling, built in storage cupboards, wood effect<br>Karndean flooring and rear aspect anthracite bi-folding door to<br>patio.                                                                                                          | <u>VIEWINGS:</u>                                               |
| GUEST BEDROOM:                                                                   | Glazed vaulted ceiling, fitted wardrobes, radiator, Karndean wood<br>effect flooring, side aspect sash window and rear aspect French<br>doors on to patio.                                                                                            |                                                                |