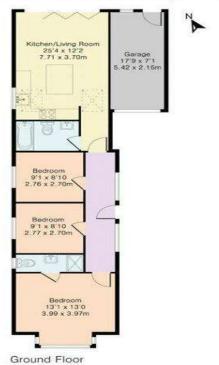

## **FLOOR PLAN**

Approximate Gross Internal Area 883 sq ft - 82 sq m

All measurements are approximate. Nevin & Wells Residential have not tested any systems or appliances.