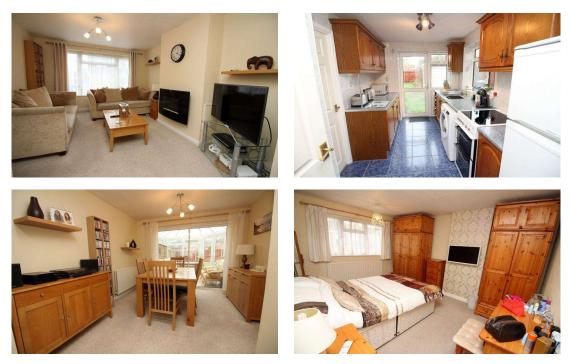

**<u>BEDROOM FOUR:</u>** Electric wall mounted fire, radiator, fitted carpet, front aspect double glazed window and double opening to:-

**<u>COMMUNAL ROOM</u>**: Radiator, fitted carpet, door to kitchen and double glazed patio doors to:-

**<u>CONSERVATORY</u>**: Double glazed all round, tiled flooring and double glazed French doors to garden.

**<u>KITCHEN:</u>** Comprising eye and base level units with rolled edge work surfaces, single sink drainer unit, space for appliances, pantry, part tiled walls, tiled flooring, side aspect double glazed window and rear aspect double glazed door to garden.

**FIRST FLOOR**Access to loft with pull down ladder and lighting, side aspect double**LANDING:**glazed window, hand rail and balustrading and doors to all rooms.

**<u>BEDROOM ONE:</u>** Built-in wardrobe, radiator, fitted carpet and front aspect double glazed window.

**<u>BEDROOM TWO:</u>** Radiator, fitted carpet and rear aspect double glazed window.

**<u>BEDROOM THREE:</u>** Built-in wardrobe, radiator, fitted carpet and front aspect double glazed window.

**FAMILY BATHROOM:** White three piece suite comprising panel enclosed bath with shower attachment over and glass shower screen, low level W.C, pedestal wash hand basin, heated towel rail, fully tiled walls and rear aspect opaque double glazed window.