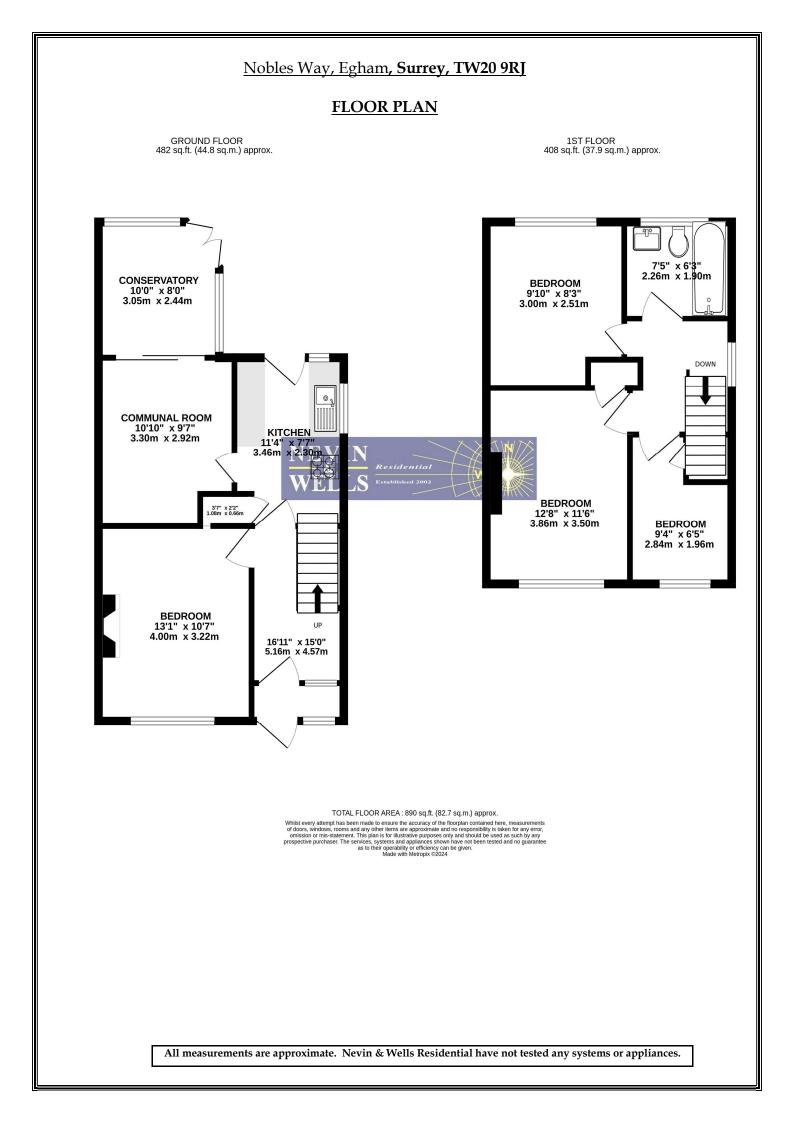

# Nobles Way, Egham, Surrey, TW20 9RJ

Double glazed main door to:-

**ENTRANCE PORCH:** Quarry tiled flooring and double glazed door to:-

ENTRANCEStairs to first floor, under stairs storage cupboard, radiator, fittedHALLWAY:carpet and doors to all rooms.

**<u>BEDROOM FOUR:</u>** Electric wall mounted fire, radiator, fitted carpet, front aspect double glazed window and double opening to:-

**<u>COMMUNAL ROOM</u>**: Radiator, fitted carpet, door to kitchen and double glazed patio doors to:-

**<u>CONSERVATORY</u>**: Double glazed all round, tiled flooring and double glazed French doors to garden.

**<u>KITCHEN:</u>** Comprising eye and base level units with rolled edge work surfaces, single sink drainer unit, space for appliances, pantry, part tiled walls, tiled flooring, side aspect double glazed window and rear aspect double glazed door to garden.

**FIRST FLOOR**Access to loft with pull down ladder and lighting, side aspect double**LANDING:**glazed window, hand rail and balustrading and doors to all rooms.

**<u>BEDROOM ONE:</u>** Built-in wardrobe, radiator, fitted carpet and front aspect double glazed window.

**<u>BEDROOM TWO:</u>** Radiator, fitted carpet and rear aspect double glazed window.

**<u>BEDROOM THREE:</u>** Built-in wardrobe, radiator, fitted carpet and front aspect double glazed window.

**FAMILY BATHROOM:** White three piece suite comprising panel enclosed bath with shower attachment over and glass shower screen, low level W.C, pedestal wash hand basin, heated towel rail, fully tiled walls and rear aspect opaque double glazed window.

## **OUTSIDE**

**<u>REAR GARDEN:</u>** 40ft (approximately) Paved area, lawn area and enclosed by panel fencing.

**DETACHED GARAGE:** Up and over door, with power and lighting.

**<u>OWN DRIVEWAY:</u>** Providing off street parking for up to four cars, external tap and double driveway gates to garage.