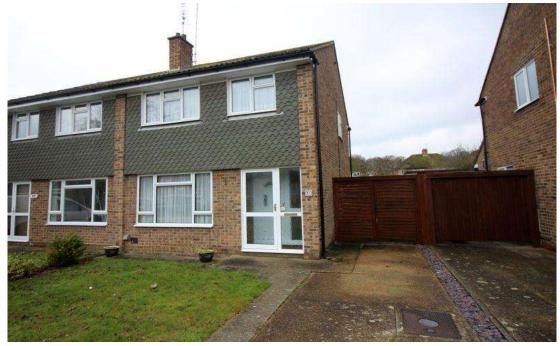

# 

RESIDENTIAL

ESTABLISHED IN 2002

Nobles Way, Egham, Surrey, TW20 9RJ

£500,000 F/H

Available to investors only with an income of £1950pcm. Situated in a no through road, a spacious four bedroom student property with secluded 40ft rear garden. Benefits include gas central heating, full double glazing, conservatory, garage and private driveway. Access to Egham mainline station and High Street is within a ten minute walk and Royal Holloway University rear gate is a five minute walk. No onward chain

## **OUTSIDE**

**<u>REAR GARDEN:</u>** 40ft (approximately) Paved area, lawn area and enclosed by panel fencing.

**DETACHED GARAGE:** Up and over door, with power and lighting.

**<u>OWN DRIVEWAY:</u>** Providing off street parking for up to four cars, external tap and double driveway gates to garage.