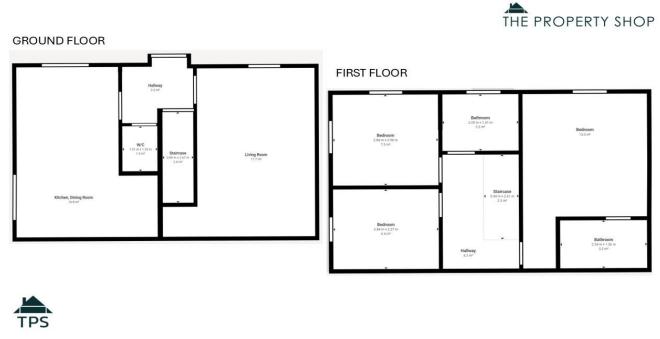

From the entrance hallway, you step into a generously sized living room, the central hub of the home, perfect for relaxation and entertaining.

The stylish kitchen/diner is fully equipped with modern appliances and ample storage, with double doors opening onto a low-maintenance private garden, made for outdoor enjoyment.

Upstairs, the property offers three well-sized bedrooms. The master bedroom includes en-suite facilities, while the other two bedrooms are served by a sleek family bathroom.

The third bedroom is currently utilised as a home office, offering a flexible space that can easily be tailored to your needs.

A ground-floor WC provides additional convenience for residents and guests.

Outside, the home benefits from exterior planting and off-road parking for two cars, ensuring secure and hassle-free vehicle storage.