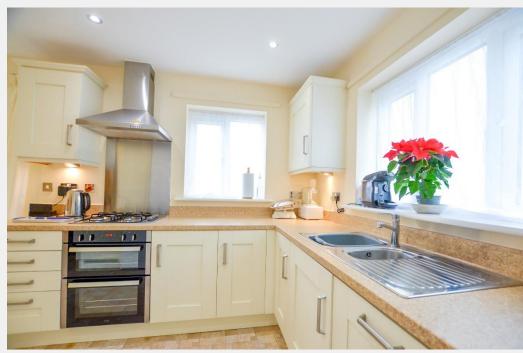

From the entrance hallway, you step into a generously sized living room, the central hub of the home, perfect for relaxation and entertaining.

The stylish kitchen/diner is fully equipped with modern appliances and ample storage, with double doors opening onto a low-maintenance private garden, made for outdoor enjoyment.