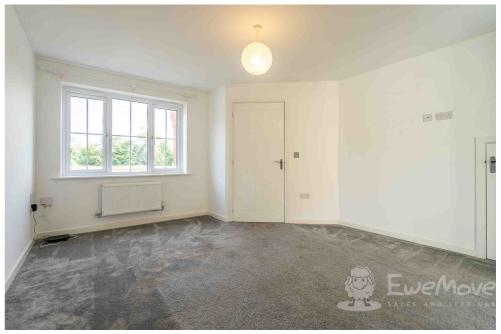

#### **Bedroom 2**

9' 10" x 7' 6" (3.00m x 2.30m)

Fitted carpet, uPVC double-glazed window, ceiling light, multiple sockets and radiator.

#### **Bedroom 3**

7' 6" x 5' 10" (2.30m x 1.80m)

Fitted carpet, uPVC double-glazed window, ceiling light, sockets and radiator.