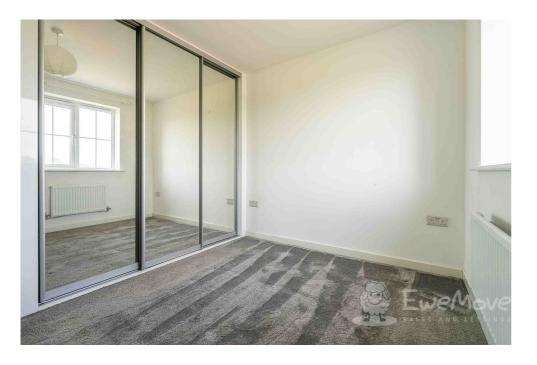

#### **Bedroom 1**

12' 1" x 10' 0" (3.70m x 3.05m)

Fitted carpet, uPVC double-glazed window, triple wardrobe with mirrored sliding doors, storage cupboard over stairs, thermostat, ceiling light, multiple sockets and radiator.