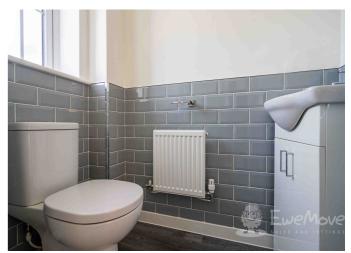

#### WC

Luxury vinyl flooring, uPVC double-glazed obscured window, toilet, Vanity wash hand basin, tiled walls, radiator and ceiling light.