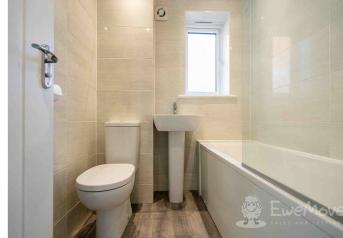

#### **Bathroom**

Luxury vinyl flooring, uPVC double-glazed obscured window, wash hand basin, toile, electric shower over bath with glass screen, heated towel rail and floor-to-ceiling tiles.

GROUND FLOOR 395 sq.ft. (36.7 sq.m.) approx.