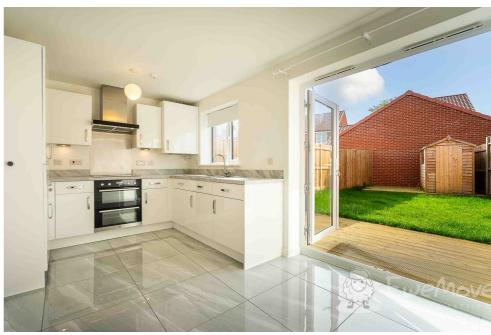

#### **Kitchen Diner**

15' 8" x 8' 10" (4.80m x 2.70m)

Tiled flooring, uPVC double-glazed window and French doors, fitted base and wall-mounted units, houses the combi boiler, integrated fridge-freezer, oven, washing machine, dishwasher and extractor hood, ceiling light, multiple sockets and radiator.