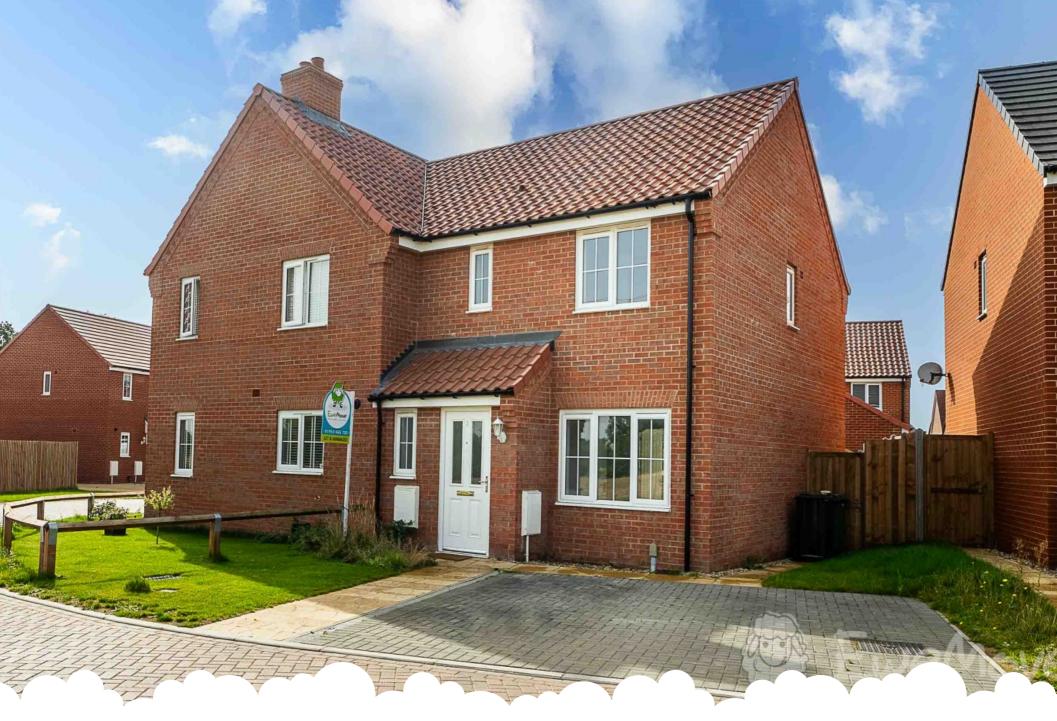

£1,325 pcm

3 Bedroom Semi-Detached House to rent

3 Hare Crescent, Hethersett, Norwich

## **Key Features**

- Available Now Long-Term Rental Opportunity
- Modern 3-Bedroom House
- Good Condition and Unfurnished
- Fully-Integrated Kitchen and Ample Storage Throughout
- Pets Friendly
- Two Side-by-Side Driveway Spaces
- Enclosed Low-Maintenance Garden with Shed
- Short Drive to the NNUH, UEA and Norwich City Centre

Welcome to Hare Crescent, Hethersett. This property offers a convenient and functional layout, perfect for comfortable living. The property features a spacious kitchen-diner that seamlessly flows into a large lounge. The ground floor comes complete with an entrance space and a cloakroom. Three bedrooms are serviced by an ensuite shower room and a separate bathroom with electric shower, alongside ample storage.

Step outside to find an enclosed, low-maintenance garden complete with decking, an outside tap, and a handy storage shed. The property also offers driveway parking for two vehicles side-by-side, along with open-reach views to the front, enhancing the sense of space and tranquility.