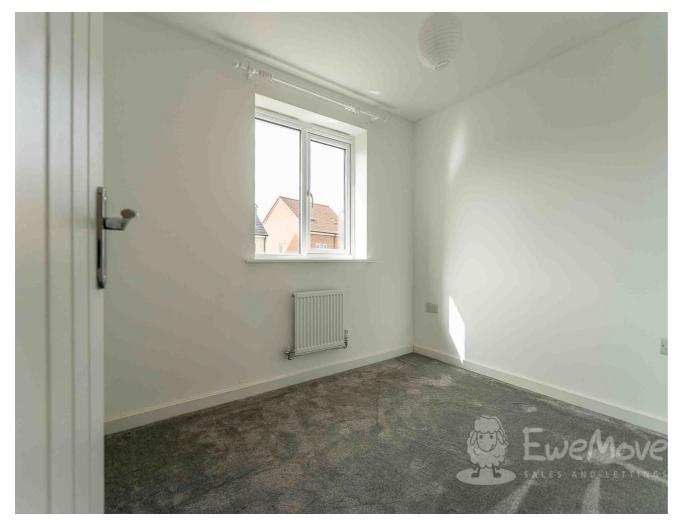

#### **Bedroom 2**

9' 10" x 7' 6" (3.00m x 2.30m)

Fitted carpet, uPVC double-glazed window, ceiling light, multiple sockets and radiator.

#### **Bedroom 3**

7' 6" x 5' 10" (2.30m x 1.80m)

Fitted carpet, uPVC double-glazed window, ceiling light, sockets and radiator.