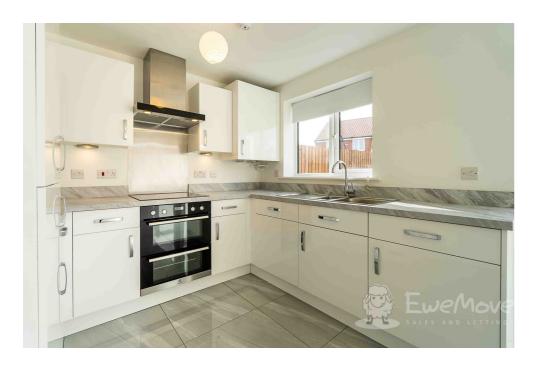

#### **Kitchen Diner**

15' 8" x 8' 10" (4.80m x 2.70m)

Tiled flooring, uPVC double-glazed window and French doors, fitted base and wall-mounted units, houses the combi boiler, integrated fridge-freezer, oven, washing machine, dishwasher and extractor hood, ceiling light, multiple sockets and radiator.