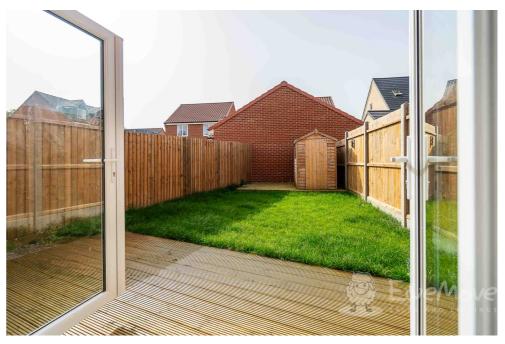

Step outside to find an enclosed, low-maintenance garden complete with decking, an outside tap, and a handy storage shed. The property also offers driveway parking for two vehicles side-by-side, along with open-reach views to the front, enhancing the sense of space and tranquility.