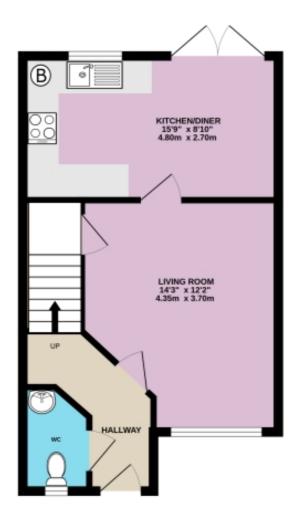

#### **Kitchen Diner**

15' 8" x 8' 10" (4.80m x 2.70m)

Tiled flooring, uPVC double-glazed window and French doors, fitted base and wall-mounted units, houses the combi boiler, integrated fridge-freezer, oven, washing machine, dishwasher and extractor hood, ceiling light, multiple sockets and radiator.

#### **Living Room**

14' 3" x 12' 1" (4.35m x 3.70m)

Fitted carpet, uPVC double-glazed window, storage cupboard, ceiling light, multiple sockets, broadband connection and radiator.

#### WC

Luxury vinyl flooring, uPVC double-glazed obscured window, toilet, Vanity wash hand basin, tiled walls, radiator and ceiling light.

#### **Bathroom**

Luxury vinyl flooring, uPVC double-glazed obscured window, wash hand basin, toile, electric shower over bath with glass screen, heated towel rail and floor-to-ceiling tiles.

GROUND FLOOR 395 sq.ft. (36.7 sq.m.) approx.