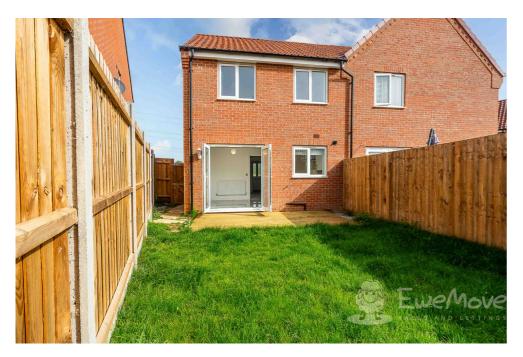

Step outside to find an enclosed, low-maintenance garden complete with decking, an outside tap, and a handy storage shed. The property also offers driveway parking for two vehicles side-by-side, along with open-reach views to the front, enhancing the sense of space and tranquility.