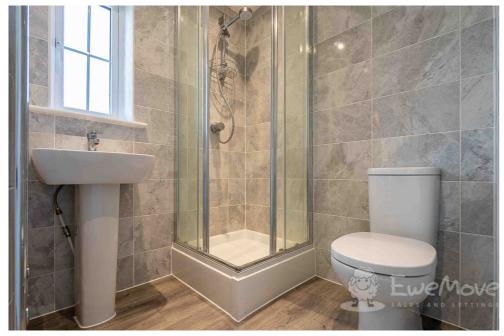

#### **Ensuite Shower Room**

Luxury vinyl flooring, uPVC double-glazed obscured window, wash hand basin, toilet, heated towel rail, corner shower cubicle with glass doors, spotlights and floor-to-ceiling tiles.

#### **Bathroom**

Luxury vinyl flooring, uPVC double-glazed obscured window, wash hand basin, toile, electric shower over bath with glass screen, heated towel rail and floor-to-ceiling tiles.

GROUND FLOOR 395 sq.ft. (36.7 sq.m.) approx.