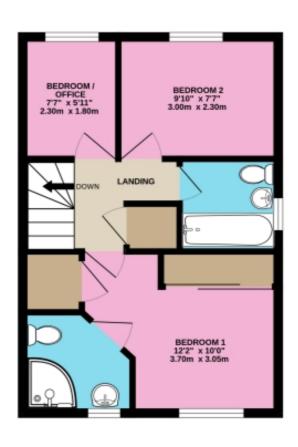

#### **Bedroom 1**

12' 1" x 10' 0" (3.70m x 3.05m)

Fitted carpet, uPVC double-glazed window, triple wardrobe with mirrored sliding doors, storage cupboard over stairs, thermostat, ceiling light, multiple sockets and radiator.

#### **Ensuite Shower Room**

Luxury vinyl flooring, uPVC double-glazed obscured window, wash hand basin, toilet, heated towel rail, corner shower cubicle with glass doors, spotlights and floor-to-ceiling tiles.

#### **Bedroom 2**

9' 10" x 7' 6" (3.00m x 2.30m)

Fitted carpet, uPVC double-glazed window, ceiling light, multiple sockets and radiator.

#### **Bedroom 3**

7' 6" x 5' 10" (2.30m x 1.80m)

Fitted carpet, uPVC double-glazed window, ceiling light, sockets and radiator.