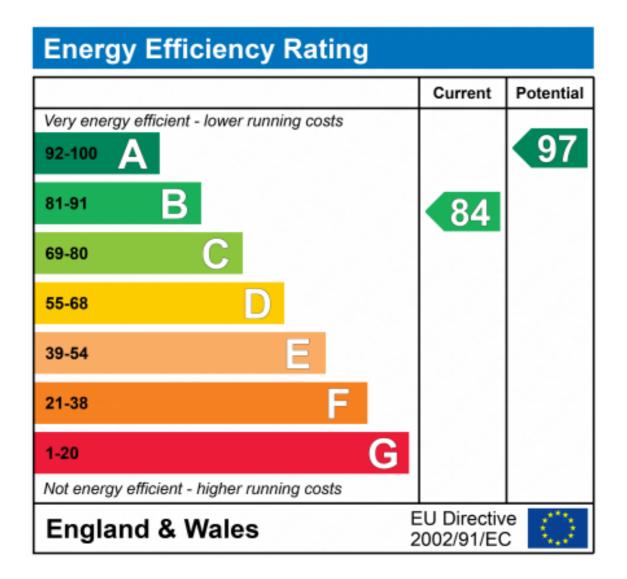

h hand basin, toile, electric shower over bath with glass screen, heated towel rail and floor-to-ceiling tiles.

GROUND FLOOR 395 sq.ft. (36.7 sq.m.) approx.

1ST FLOOR 366 sq.ft. (34.0 sq.m.) approx.







SEMI-DETACHED 3-BEDROOM HOUSE

TOTAL FLOOR AREA: 761 sq.ft. (70.7 sq.m.) approx.

Whilst every altering has been made to ensure the accuracy of the floorpian contained have, measurements of doors, vindouse, sooms and any other terms are approximate and no responsibility to lation for any error, omission or min-statement. This plan is to flatherable purpose only and should be used as such by any prospective purchaser. The services, systems and appliances shown have not been tested and no guarantee as to their operability or efficiency can be given.

Mode with Memopia 02023

## **EPC**









# Marketed by Ewemove Wymondham

01953 665 785 (24/7) wymondham@ewemove.com