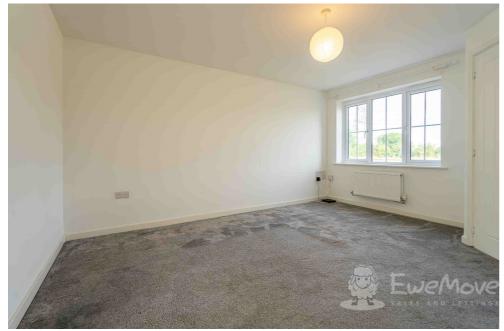

#### **Bedroom 2**

9' 10" x 7' 6" (3.00m x 2.30m)

Fitted carpet, uPVC double-glazed window, ceiling light, multiple sockets and radiator.

#### **Bedroom 3**

7' 6" x 5' 10" (2.30m x 1.80m)

Fitted carpet, uPVC double-glazed window, ceiling light, sockets and radiator.