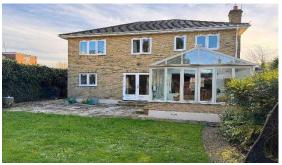

Residential

Established 2002

Lammas Close, Staines, TW18 4XT

£800,000 Freehold

Built in 1998 by Nicholas King Homes, this modern detached home is positioned in a private close, minutes from High Street shops, restaurants and cinema. This spacious property offer four bedrooms, two bathrooms, open plan lounge/diner, separate study, gloss white kitchen, garden room and cloakroom. Externally, there is a 50ft (15.24m) rear garden, small front garden and detached double garage. Local state/private schools, mainline station and Lammas Park, Heathrow airport and the M25 close at hand.

to front.

**OUTSIDE** 

**REAR GARDEN:** Approximately 50ft (15.24m). Stone patio, lawn area, external tap, various shrubs, side

access gate.

**FRONT GARDEN:** Inset shrubs.

**DOUBLE GARAGE:** To foreground with light and power. Metal up and over door, pedestrian door to rear.