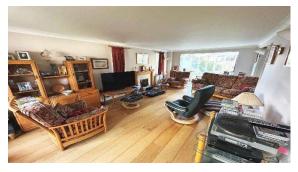

LOUNGE: Two radiators, coved cornice ceiling, oak panel flooring, feature fireplace, glazed doors

into dining room, open plan into garden room. Dual aspect double glazed windows to

front and side.

**DINING ROOM:** Radiator, coved cornice ceiling, oak panel flooring. Double glazed French doors to rear.