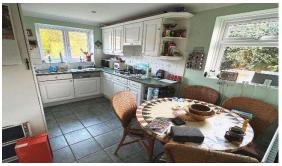

**GARDEN ROOM:** Ceramic tiled floor. Double glazed French doors into rear garden.

KITCHEN: Range of gloss white base and eye level units, laminate work tops, tiled splash back,

integrated dishwasher and washing machine, ceramic tiled floor, fitted fridge/freezer, coved cornice ceiling, built in four ring gas hob and electric double oven. One and a half bowl stainless steel single drainer sink unit with chrome mixer tap. Dual aspect double