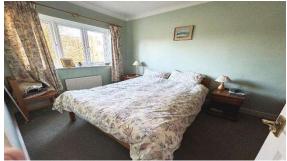

glazed windows to side and rear.

**STUDY:** Radiator, coved cornice ceiling. Double glazed window to front.

**LANDING:** Hatch to loft space.

**ROOM:** 

**BEDROOM ONE:** Radiator, coved cornice ceiling. Double glazed window to front.