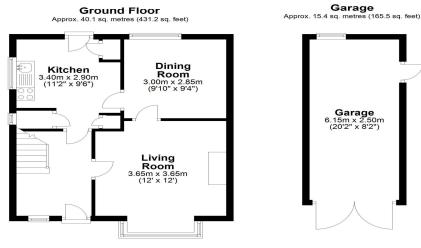

## **FLOOR PLAN**

Total area: approx. 94.9 sq. metres (1021.5 sq. feet)

All measurements are approximate. Nevin & Wells Residential have not tested any systems or appliances.

COUNCIL TAX BAND: D - Runnymede Borough Council