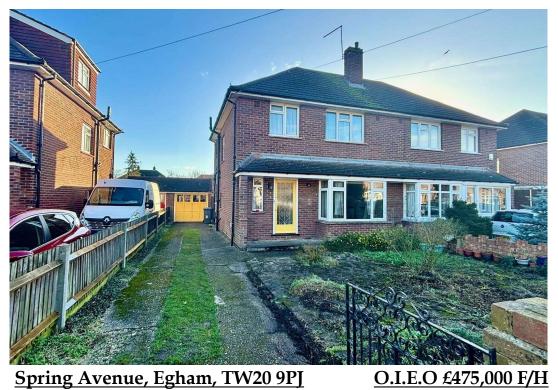

## 

RESIDENTIAL

ESTABLISHED IN 2002

An excellent opportunity to acquire this three bedroom semi detached residence located within walking distance of Magna Square, High Street and mainline train station with own driveway and garage. The property is in need of updating throughout and offers great potential for extending and loft converting (S.T.L.A approval). Accommodation comprises entrance hallway, two reception rooms, kitchen, first floor bathroom, separate WC, approximate 80ft easterly facing rear garden. Further benefits include double glazing throughout, gas central heating and no onward chain.

## Spring Avenue, Egham, Surrey, TW20 9PJ