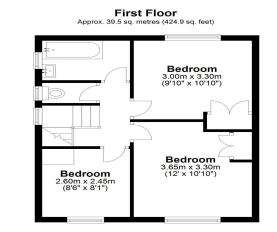

## **FLOOR PLAN**

Total area: approx. 94.9 sq. metres (1021.5 sq. feet)

All measurements are approximate. Nevin & Wells Residential have not tested any systems or appliances.

COUNCIL TAX BAND: D - Runnymede Borough Council