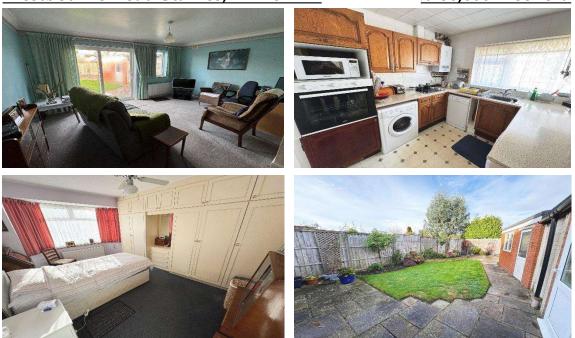

| П                     | Vestbourne Road, Staines-upon-Thames, Middlesex, TW18 1HF                                                                                                                                                                                                                                                                                                                       |
|-----------------------|---------------------------------------------------------------------------------------------------------------------------------------------------------------------------------------------------------------------------------------------------------------------------------------------------------------------------------------------------------------------------------|
|                       | Double glazed door to side of property into: -                                                                                                                                                                                                                                                                                                                                  |
| ENTRANCE HALL:        | (L-Shaped) radiator, doors into all rooms.                                                                                                                                                                                                                                                                                                                                      |
| <u>KITCHEN:</u>       | Range of dark oak base and eye level units, laminated worktops, tiled splash back, space for dishwasher and washing machine, fully tiled walls. Built in electric oven and four ring Halogen hob, extractor fan, space for fridge. Wall mounted glowworm gas combi boiler, single bowl single drainer stainless steel sink with chrome mixer tap. Double glazed window to side. |
| DINING ROOM:          | Radiator, stairs to first floor. Open plan into: -                                                                                                                                                                                                                                                                                                                              |
| <u>LOUNGE:</u>        | Radiator, coved cornice ceiling, double glazed window to rear. Double glazed sliding patio door into rear garden.                                                                                                                                                                                                                                                               |
| BEDROOM ONE:          | Radiator, ceiling fan-light, built in wardrobes, storage cupboard. Double glazed bay window to front.                                                                                                                                                                                                                                                                           |
| <b>BEDROOM THREE:</b> | Radiator. Double glazed window to front.                                                                                                                                                                                                                                                                                                                                        |
| SHOWER ROOM:          | White suite comprising low level WC, wash hand basin set into vanity unit, large shower cubicle housing chrome mixer/shower, ceramic tiled floor, ladder radiator, tiled walls. Frosted double glazed window to side.                                                                                                                                                           |
| BEDROOM TWO:          | Radiator, eaves storage cupboard, space for desk. Two double glazed Velux windows. Double glazed window to rear.                                                                                                                                                                                                                                                                |
| SHOWER ROOM:          | White suite comprising low level WC, wash hand basin set into vanity unit, tiled shower cubicle housing chrome mixer/shower, ceramic tiled floor, ladder radiator, extractor fan. Double glazed Velux window.                                                                                                                                                                   |
|                       | OUTSIDE                                                                                                                                                                                                                                                                                                                                                                         |
| <u>REAR GARDEN:</u>   | <b>Approximately 38ft (11.58m).</b> A sunny West facing garden with paved patio, shaped lawn, flower and shrub beds, paved seating area.                                                                                                                                                                                                                                        |
| GARAGE:               | Single garage with light and power, approached via shared drive.                                                                                                                                                                                                                                                                                                                |
| <u>SHED:</u>          | Brick built shed with light and power.                                                                                                                                                                                                                                                                                                                                          |
| PARKING:              | Space for two cars.                                                                                                                                                                                                                                                                                                                                                             |
| COUNCIL TAX BAND:     | <b>D</b> – Spelthorne Borough Council                                                                                                                                                                                                                                                                                                                                           |
| <u>VIEWINGS:</u>      | By appointment with the clients selling agents, Nevin & Wells<br>Residential on 01784 437 437 or visit <u>www.nevinandwells.co.uk</u>                                                                                                                                                                                                                                           |