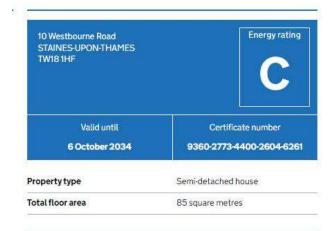

### EPC

## **Rules on letting this property**

Properties can be let if they have an energy rating from A to E.

You can read guidance for landlords on the regulations and exemptions.

# Energy rating and score

This property's energy rating is C. It has the potential to be B.

```
See how to improve this property's energy efficiency.
```

The graph shows this property's current and potential energy rating.