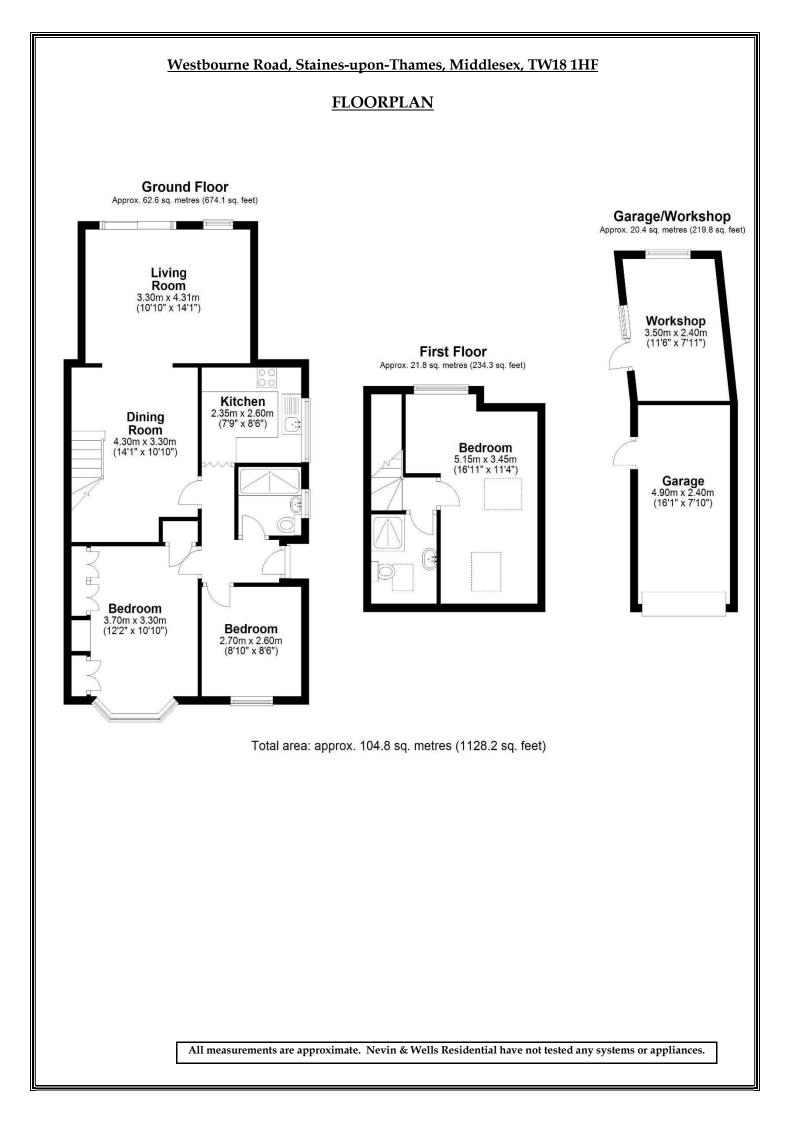

| П                     | Vestbourne Road, Staines-upon-Thames, Middlesex, TW18 1HF                                                                                                                                                                                                                                                                                                                       |
|-----------------------|---------------------------------------------------------------------------------------------------------------------------------------------------------------------------------------------------------------------------------------------------------------------------------------------------------------------------------------------------------------------------------|
|                       | Double glazed door to side of property into: -                                                                                                                                                                                                                                                                                                                                  |
| ENTRANCE HALL:        | (L-Shaped) radiator, doors into all rooms.                                                                                                                                                                                                                                                                                                                                      |
| <u>KITCHEN:</u>       | Range of dark oak base and eye level units, laminated worktops, tiled splash back, space for dishwasher and washing machine, fully tiled walls. Built in electric oven and four ring Halogen hob, extractor fan, space for fridge. Wall mounted glowworm gas combi boiler, single bowl single drainer stainless steel sink with chrome mixer tap. Double glazed window to side. |
| DINING ROOM:          | Radiator, stairs to first floor. Open plan into: -                                                                                                                                                                                                                                                                                                                              |
| <u>LOUNGE:</u>        | Radiator, coved cornice ceiling, double glazed window to rear. Double glazed sliding patio door into rear garden.                                                                                                                                                                                                                                                               |
| BEDROOM ONE:          | Radiator, ceiling fan-light, built in wardrobes, storage cupboard. Double glazed bay window to front.                                                                                                                                                                                                                                                                           |
| <b>BEDROOM THREE:</b> | Radiator. Double glazed window to front.                                                                                                                                                                                                                                                                                                                                        |
| SHOWER ROOM:          | White suite comprising low level WC, wash hand basin set into vanity unit, large shower cubicle housing chrome mixer/shower, ceramic tiled floor, ladder radiator, tiled walls. Frosted double glazed window to side.                                                                                                                                                           |
| BEDROOM TWO:          | Radiator, eaves storage cupboard, space for desk. Two double glazed Velux windows. Double glazed window to rear.                                                                                                                                                                                                                                                                |
| SHOWER ROOM:          | White suite comprising low level WC, wash hand basin set into vanity unit, tiled shower cubicle housing chrome mixer/shower, ceramic tiled floor, ladder radiator, extractor fan. Double glazed Velux window.                                                                                                                                                                   |
|                       | OUTSIDE                                                                                                                                                                                                                                                                                                                                                                         |
| <u>REAR GARDEN:</u>   | <b>Approximately 38ft (11.58m).</b> A sunny West facing garden with paved patio, shaped lawn, flower and shrub beds, paved seating area.                                                                                                                                                                                                                                        |
| GARAGE:               | Single garage with light and power, approached via shared drive.                                                                                                                                                                                                                                                                                                                |
| <u>SHED:</u>          | Brick built shed with light and power.                                                                                                                                                                                                                                                                                                                                          |
| PARKING:              | Space for two cars.                                                                                                                                                                                                                                                                                                                                                             |
| COUNCIL TAX BAND:     | <b>D</b> – Spelthorne Borough Council                                                                                                                                                                                                                                                                                                                                           |
| <u>VIEWINGS:</u>      | By appointment with the clients selling agents, Nevin & Wells<br>Residential on 01784 437 437 or visit <u>www.nevinandwells.co.uk</u>                                                                                                                                                                                                                                           |

### Westbourne Road, Staines-upon-Thames, Middlesex, TW18 1HF