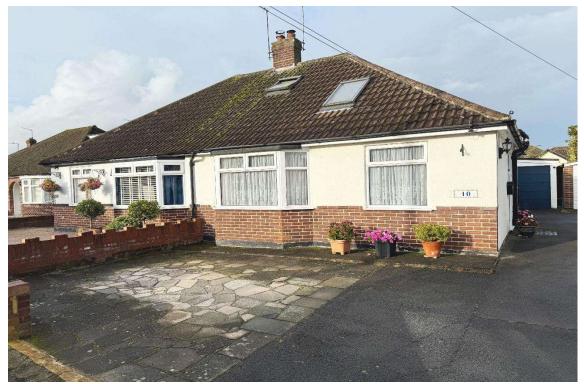

# 

RESIDENTIAL

ESTABLISHED IN 2002

Westbourne Road Staines, TW18 1HF

£480,000 Freehold

A versatile three bedroom, two bathroom loft converted and extended bungalow, situated close to local schools, shops and new leisure centre. This spacious home offers large open plan lounge/diner, oak effect kitchen, gas central heating and full double glazing. There is a secluded and sunny 38ft (11.58m) West facing garden with access to detached garage and brick workshop/shed and to the front, brick paved parking for two cars. Minutes from recreation park and Notcutts Garden Centre.