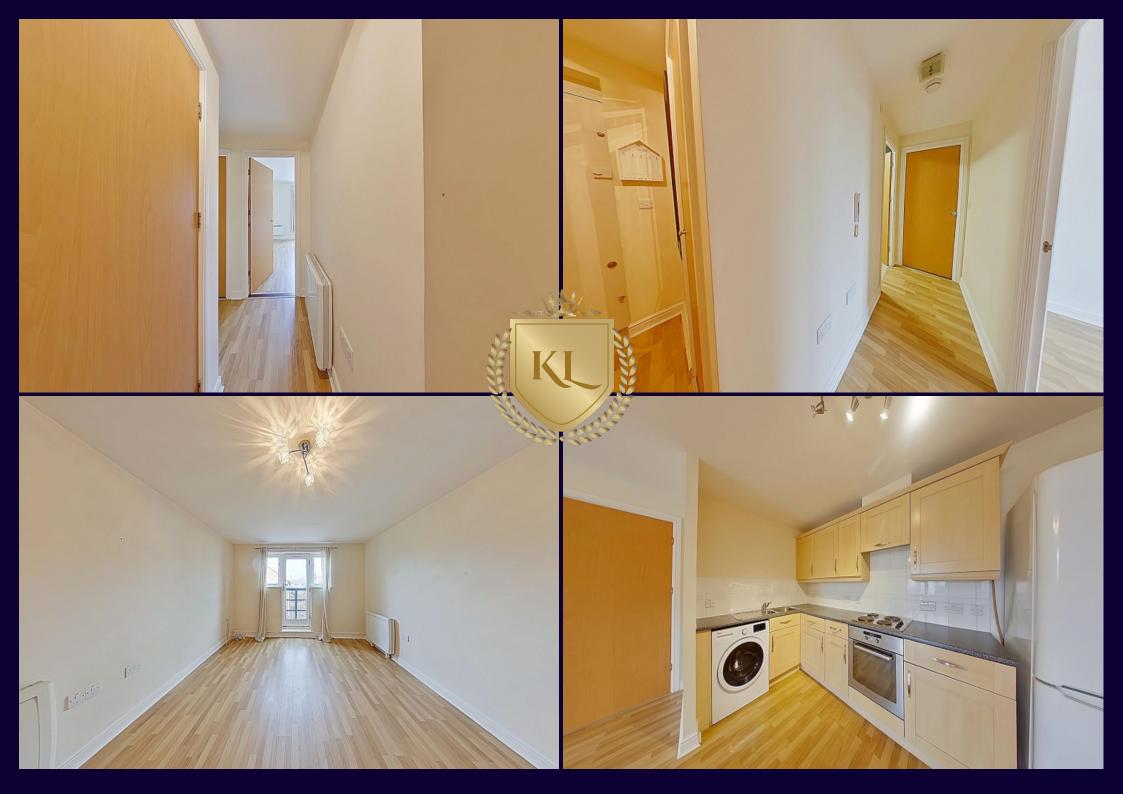

## Description:

Kings Langley Estates are pleased to offer this second-floor well-presented apartment which is situated within easy access of the Village station and local high street. The accommodation comprises: Entrance hallway, open plan kitchen/living room, bathroom, two good-sized bedrooms and an ensuite shower room. The property comes with allocated parking for one car, further visitors parking and a communal courtyard garden overlooking the canal. Viewing of this lovely home come strongly advised through the appointed Sole Agents.

- Third Floor Apartment
- Two Double Bedrooms
- Open Plan Kitchen/Living Room
- Bathroom / En suite Shower Room
- Allocated Parking For One Car

Additional Information:

Location: Within easy access to local amenities.