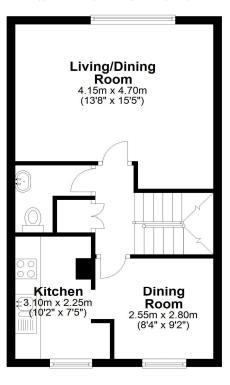

## FLOOR PLAN

**First Floor** 

Approx. 39.7 sq. metres (427.3 sq. feet)

Second Floor

Approx. 39.8 sq. metres (427.9 sq. feet)

Total area: approx. 85.0 sq. metres (914.5 sq. feet)

All measurements are approximate. Nevin & Wells Residential have not tested any systems or appliances.

www.nevinandwells.co.uk

**Ground Floor** Approx. 5.5 sq. metres (59.3 sq. feet)

**SERVICE CHARGE:**