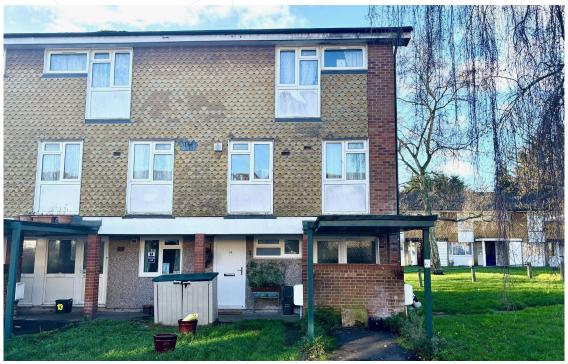

Maple Court, Englefield Green, TW20 0SZ

£200,000 L/H

An excellent opportunity for an investment or first time buyer. This three bedroom split level maisonette offers a potential 11% rental yield. Accommodation comprises entrance hallway, landing, lounge/dining room, separate WC, kitchen/dining room, second floor bathroom and parking for one vehicle. Further benefits include double glazing throughout, electric heating and no onward chain.

## Maple Court, Englefield Green, Surrey, TW20 0SZ