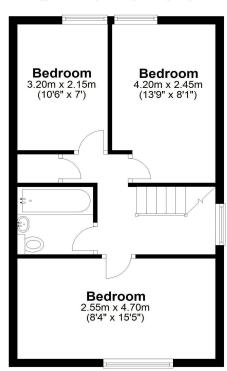

## FLOOR PLAN

**First Floor** 

Approx. 39.7 sq. metres (427.3 sq. feet)

Second Floor

Approx. 39.8 sq. metres (427.9 sq. feet)

Total area: approx. 85.0 sq. metres (914.5 sq. feet)

All measurements are approximate. Nevin & Wells Residential have not tested any systems or appliances.

www.nevinandwells.co.uk

**Ground Floor** Approx. 5.5 sq. metres (59.3 sq. feet)

**SERVICE CHARGE:**