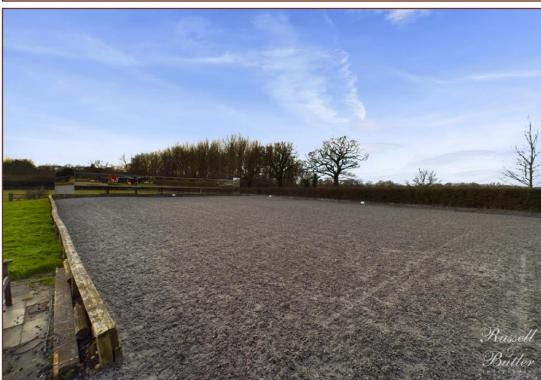

## Home Ground, Water Stratford, Buckinghamshire, MK18 4AT Asking Price £425,000.00

A rare opportunity to purchase an excellent equestrian yard situated in a fabulous rural location not far from Buckingham. Approaching 7 acres advantages include a 60m x 20m sand & rubber competition arena with dressage mirrors, 7 "Oakley" stables (five with automatic water drinkers), 8 post & rail paddocks 7 with mains water, 1 further paddock with a field shelter, secure tack room with toilet and sink, separate barn/feed room with power & water, covered hardstanding wash area, a 7m x 5m double skinned fully insulated timber chalet with power & water, large hardstanding area for parking with 3 hook up points for horseboxes, hardcore paths to winter paddocks & secure electric gate with keypad & remote control access.

- Equestrian Yard
- 60m x 20m Competition Arena
- Approaching 7 Acres
- Secure tack room with toilet and sink
- 8 post & rail paddocks
- Large hardstanding with horsebox hook up points
- 7 Oakley Stables
- Phase 3 Mains electricity and mains water
- Septic tank
- Easy access to hacking and local competition centres (Addington)
- 7m x 5m Timber chalet
- Secure access via electric gate