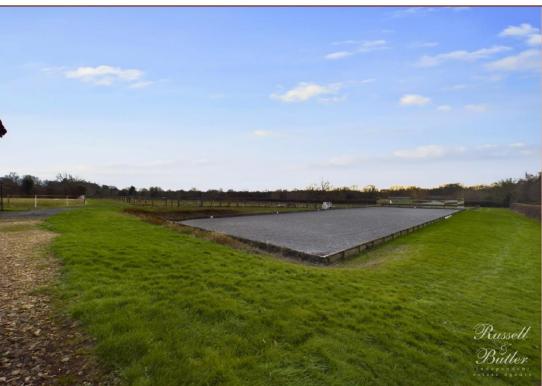

## Home Ground, Water Stratford, Buckinghamshire, MK18 4AT Asking Price £425,000.00

A rare opportunity to purchase an excellent equestrian yard situated in a fabulous rural location not far from Buckingham. Approaching 7 acres advantages include a 60m x 20m sand & rubber competition arena with dressage mirrors, 7 "Oakley" stables (five with automatic water drinkers), 8 post & rail paddocks 7 with mains water, 1 further paddock with a field shelter, secure tack room with toilet and sink, separate barn/feed room with power & water, covered hardstanding wash area, a 7m x 5m double skinned fully insulated timber chalet with power & water, large hardstanding area for parking with 3 hook up points for horseboxes, hardcore paths to winter paddocks & secure electric gate with keypad & remote control access.

- Equestrian Yard
- 60m x 20m Competition Arena
- Approaching 7 Acres
- Secure tack room with toilet and sink
- 8 post & rail paddocks
- Large hardstanding with horsebox hook up points
- 7 Oakley Stables
- Phase 3 Mains electricity and mains water
- Septic tank
- Easy access to hacking and local competition centres (Addington)
- 7m x 5m Timber chalet
- Secure access via electric gate