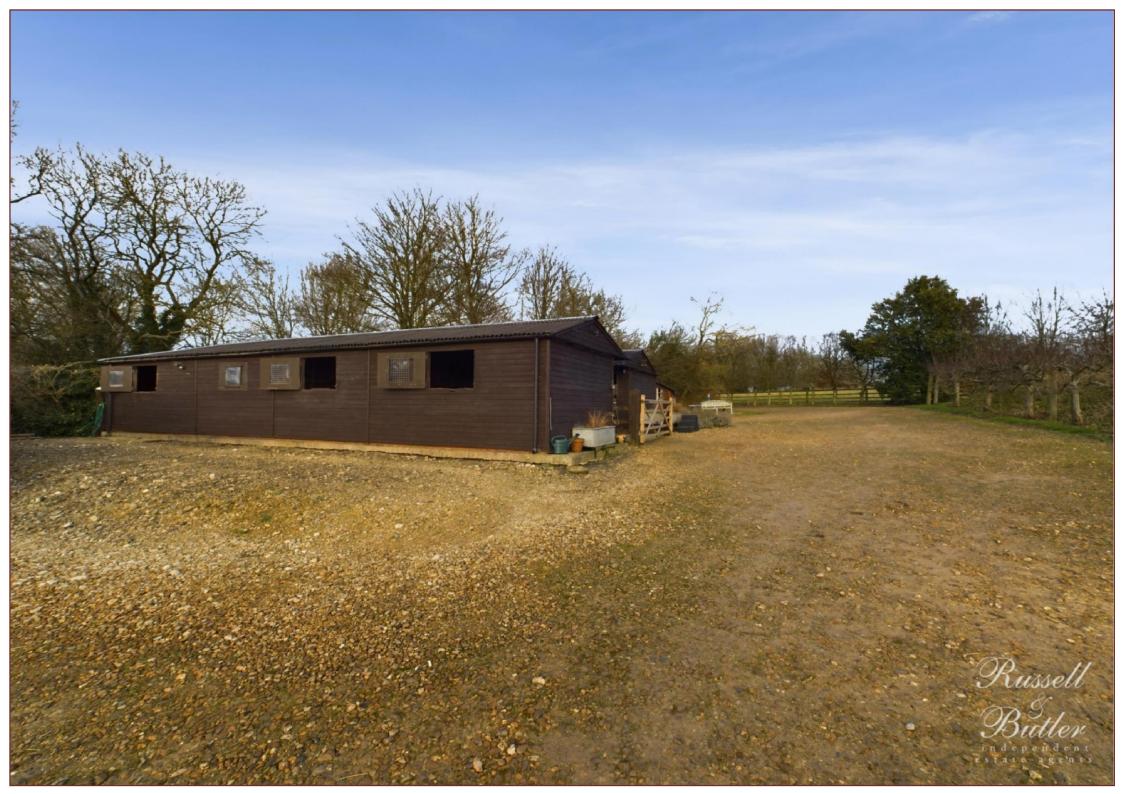

## Home Ground, Water Stratford, Buckinghamshire, MK18 4AT Asking Price £425,000.00

A rare opportunity to purchase an excellent equestrian yard situated in a fabulous rural location not far from Buckingham. Approaching 7 acres advantages include a 60m x 20m sand & rubber competition arena with dressage mirrors, 7 "Oakley" stables (five with automatic water drinkers), 8 post & rail paddocks 7 with mains water, 1 further paddock with a field shelter, secure tack room with toilet and sink, separate barn/feed room with power & water, covered hardstanding wash area, a 7m x 5m double skinned fully insulated timber chalet with power & water, large hardstanding area for parking with 3 hook up points for horseboxes, hardcore paths to winter paddocks & secure electric gate with keypad & remote control access.

- Equestrian Yard
- 60m x 20m Competition Arena
- Approaching 7 Acres
- Secure tack room with toilet and sink
- 8 post & rail paddocks
- Large hardstanding with horsebox hook up points
- 7 Oakley Stables
- Phase 3 Mains electricity and mains water
- Septic tank
- Easy access to hacking and local competition centres (Addington)
- 7m x 5m Timber chalet
- Secure access via electric gate