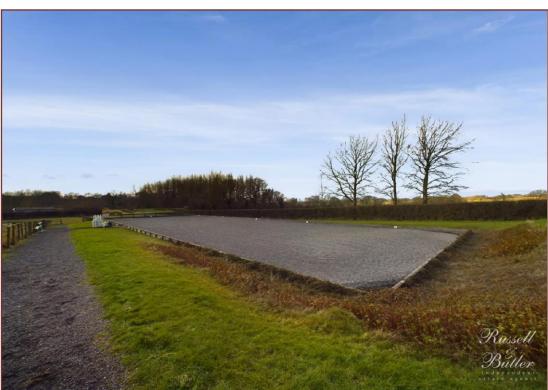

## Home Ground, Water Stratford, Buckinghamshire, MK18 4AT Asking Price £425,000.00

A rare opportunity to purchase an excellent equestrian yard situated in a fabulous rural location not far from Buckingham. Approaching 7 acres advantages include a 60m x 20m sand & rubber competition arena with dressage mirrors, 7 "Oakley" stables (five with automatic water drinkers), 8 post & rail paddocks 7 with mains water, 1 further paddock with a field shelter, secure tack room with toilet and sink, separate barn/feed room with power & water, covered hardstanding wash area, a 7m x 5m double skinned fully insulated timber chalet with power & water, large hardstanding area for parking with 3 hook up points for horseboxes, hardcore paths to winter paddocks & secure electric gate with keypad & remote control access.

- Equestrian Yard
- 60m x 20m Competition Arena
- Approaching 7 Acres
- Secure tack room with toilet and sink
- 8 post & rail paddocks
- Large hardstanding with horsebox hook up points
- 7 Oakley Stables
- Phase 3 Mains electricity and mains water
- Septic tank
- Easy access to hacking and local competition centres (Addington)
- 7m x 5m Timber chalet
- Secure access via electric gate