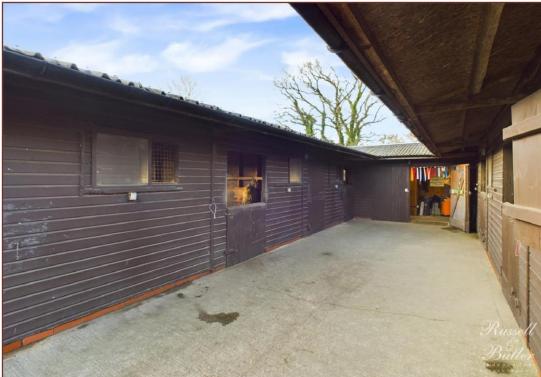

## Home Ground, Water Stratford, Buckinghamshire, MK18 4AT Asking Price £425,000.00

A rare opportunity to purchase an excellent equestrian yard situated in a fabulous rural location not far from Buckingham. Approaching 7 acres advantages include a 60m x 20m sand & rubber competition arena with dressage mirrors, 7 "Oakley" stables (five with automatic water drinkers), 8 post & rail paddocks 7 with mains water, 1 further paddock with a field shelter, secure tack room with toilet and sink, separate barn/feed room with power & water, covered hardstanding wash area, a 7m x 5m double skinned fully insulated timber chalet with power & water, large hardstanding area for parking with 3 hook up points for horseboxes, hardcore paths to winter paddocks & secure electric gate with keypad & remote control access.

- Equestrian Yard
- 60m x 20m Competition Arena
- Approaching 7 Acres
- Secure tack room with toilet and sink
- 8 post & rail paddocks
- Large hardstanding with horsebox hook up points
- 7 Oakley Stables
- Phase 3 Mains electricity and mains water
- Septic tank
- Easy access to hacking and local competition centres (Addington)
- 7m x 5m Timber chalet
- Secure access via electric gate