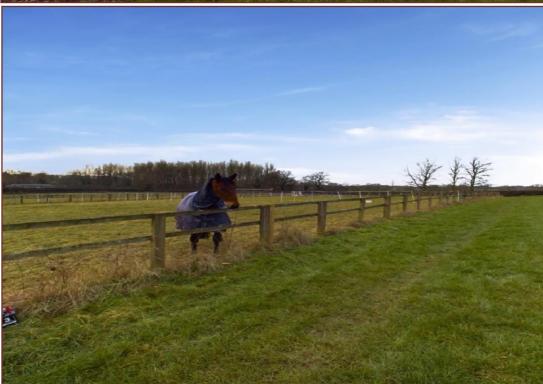

## Home Ground, Water Stratford, Buckinghamshire, MK18 4AT Asking Price £425,000.00

A rare opportunity to purchase an excellent equestrian yard situated in a fabulous rural location not far from Buckingham. Approaching 7 acres advantages include a 60m x 20m sand & rubber competition arena with dressage mirrors, 7 "Oakley" stables (five with automatic water drinkers), 8 post & rail paddocks 7 with mains water, 1 further paddock with a field shelter, secure tack room with toilet and sink, separate barn/feed room with power & water, covered hardstanding wash area, a 7m x 5m double skinned fully insulated timber chalet with power & water, large hardstanding area for parking with 3 hook up points for horseboxes, hardcore paths to winter paddocks & secure electric gate with keypad & remote control access.

- Equestrian Yard
- 60m x 20m Competition Arena
- Approaching 7 Acres
- Secure tack room with toilet and sink
- 8 post & rail paddocks
- Large hardstanding with horsebox hook up points
- 7 Oakley Stables
- Phase 3 Mains electricity and mains water
- Septic tank
- Easy access to hacking and local competition centres (Addington)
- 7m x 5m Timber chalet
- Secure access via electric gate