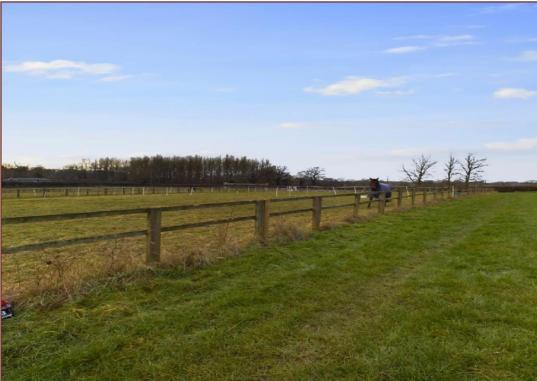

## Home Ground, Water Stratford, Buckinghamshire, MK18 4AT Asking Price £425,000.00

A rare opportunity to purchase an excellent equestrian yard situated in a fabulous rural location not far from Buckingham. Approaching 7 acres advantages include a 60m x 20m sand & rubber competition arena with dressage mirrors, 7 "Oakley" stables (five with automatic water drinkers), 8 post & rail paddocks 7 with mains water, 1 further paddock with a field shelter, secure tack room with toilet and sink, separate barn/feed room with power & water, covered hardstanding wash area, a 7m x 5m double skinned fully insulated timber chalet with power & water, large hardstanding area for parking with 3 hook up points for horseboxes, hardcore paths to winter paddocks & secure electric gate with keypad & remote control access.

- Equestrian Yard
- 60m x 20m Competition Arena
- Approaching 7 Acres
- Secure tack room with toilet and sink
- 8 post & rail paddocks
- Large hardstanding with horsebox hook up points
- 7 Oakley Stables
- Phase 3 Mains electricity and mains water
- Septic tank
- Easy access to hacking and local competition centres (Addington)
- 7m x 5m Timber chalet
- Secure access via electric gate