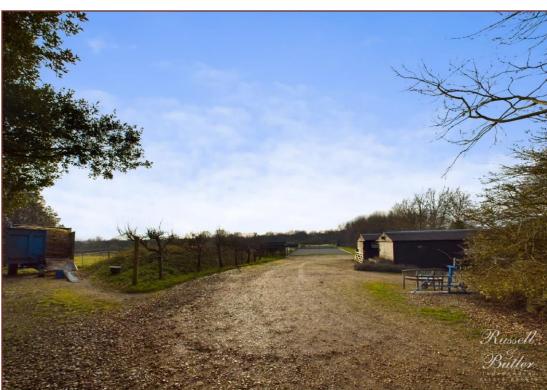

## Home Ground, Water Stratford, Buckinghamshire, MK18 4AT Asking Price £425,000.00

A rare opportunity to purchase an excellent equestrian yard situated in a fabulous rural location not far from Buckingham. Approaching 7 acres advantages include a 60m x 20m sand & rubber competition arena with dressage mirrors, 7 "Oakley" stables (five with automatic water drinkers), 8 post & rail paddocks 7 with mains water, 1 further paddock with a field shelter, secure tack room with toilet and sink, separate barn/feed room with power & water, covered hardstanding wash area, a 7m x 5m double skinned fully insulated timber chalet with power & water, large hardstanding area for parking with 3 hook up points for horseboxes, hardcore paths to winter paddocks & secure electric gate with keypad & remote control access.

- Equestrian Yard
- 60m x 20m Competition Arena
- Approaching 7 Acres
- Secure tack room with toilet and sink
- 8 post & rail paddocks
- Large hardstanding with horsebox hook up points
- 7 Oakley Stables
- Phase 3 Mains electricity and mains water
- Septic tank
- Easy access to hacking and local competition centres (Addington)
- 7m x 5m Timber chalet
- Secure access via electric gate