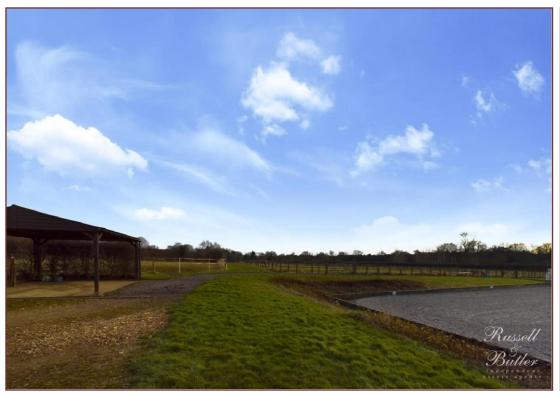

## Home Ground, Water Stratford, Buckinghamshire, MK18 4AT Asking Price £425,000.00

A rare opportunity to purchase an excellent equestrian yard situated in a fabulous rural location not far from Buckingham. Approaching 7 acres advantages include a 60m x 20m sand & rubber competition arena with dressage mirrors, 7 "Oakley" stables (five with automatic water drinkers), 8 post & rail paddocks 7 with mains water, 1 further paddock with a field shelter, secure tack room with toilet and sink, separate barn/feed room with power & water, covered hardstanding wash area, a 7m x 5m double skinned fully insulated timber chalet with power & water, large hardstanding area for parking with 3 hook up points for horseboxes, hardcore paths to winter paddocks & secure electric gate with keypad & remote control access.

- Equestrian Yard
- 60m x 20m Competition Arena
- Approaching 7 Acres
- Secure tack room with toilet and sink
- 8 post & rail paddocks
- Large hardstanding with horsebox hook up points
- 7 Oakley Stables
- Phase 3 Mains electricity and mains water
- Septic tank
- Easy access to hacking and local competition centres (Addington)
- 7m x 5m Timber chalet
- Secure access via electric gate