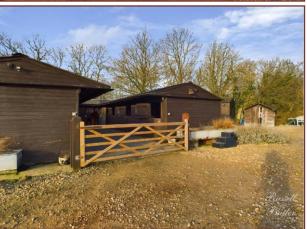

## Home Ground, Water Stratford, Buckinghamshire, MK18 4AT Asking Price £425,000.00

A rare opportunity to purchase an excellent equestrian yard situated in a fabulous rural location not far from Buckingham. Approaching 7 acres advantages include a 60m x 20m sand & rubber competition arena with dressage mirrors, 7 "Oakley" stables (five with automatic water drinkers), 8 post & rail paddocks 7 with mains water, 1 further paddock with a field shelter, secure tack room with toilet and sink, separate barn/feed room with power & water, covered hardstanding wash area, a 7m x 5m double skinned fully insulated timber chalet with power & water, large hardstanding area for parking with 3 hook up points for horseboxes, hardcore paths to winter paddocks & secure electric gate with keypad & remote control access.

- Equestrian Yard
- 60m x 20m Competition Arena
- Approaching 7 Acres
- Secure tack room with toilet and sink
- 8 post & rail paddocks
- Large hardstanding with horsebox hook up points
- 7 Oakley Stables
- Phase 3 Mains electricity and mains water
- Septic tank
- Easy access to hacking and local competition centres (Addington)
- 7m x 5m Timber chalet
- Secure access via electric gate