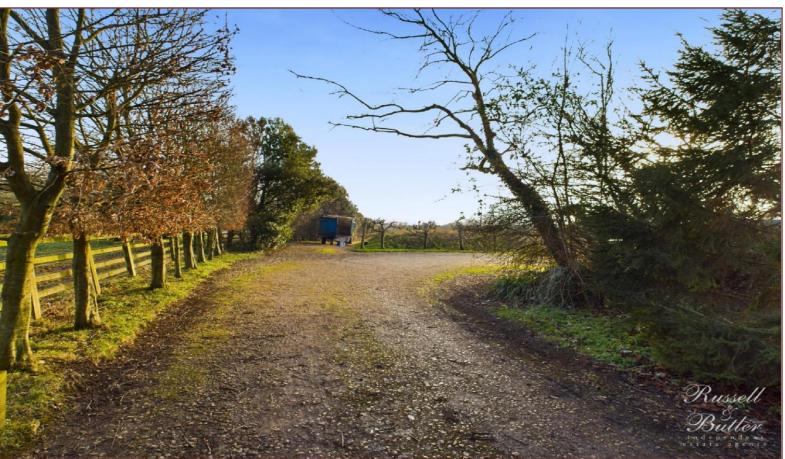

## Home Ground, Water Stratford, Buckinghamshire, MK18 4AT Asking Price £425,000.00

A rare opportunity to purchase an excellent equestrian yard situated in a fabulous rural location not far from Buckingham. Approaching 7 acres advantages include a 60m x 20m sand & rubber competition arena with dressage mirrors, 7 "Oakley" stables (five with automatic water drinkers), 8 post & rail paddocks 7 with mains water, 1 further paddock with a field shelter, secure tack room with toilet and sink, separate barn/feed room with power & water, covered hardstanding wash area, a 7m x 5m double skinned fully insulated timber chalet with power & water, large hardstanding area for parking with 3 hook up points for horseboxes, hardcore paths to winter paddocks & secure electric gate with keypad & remote control access.

- Equestrian Yard
- 60m x 20m Competition Arena
- Approaching 7 Acres
- Secure tack room with toilet and sink
- 8 post & rail paddocks
- Large hardstanding with horsebox hook up points
- 7 Oakley Stables
- Phase 3 Mains electricity and mains water
- Septic tank
- Easy access to hacking and local competition centres (Addington)
- 7m x 5m Timber chalet
- Secure access via electric gate