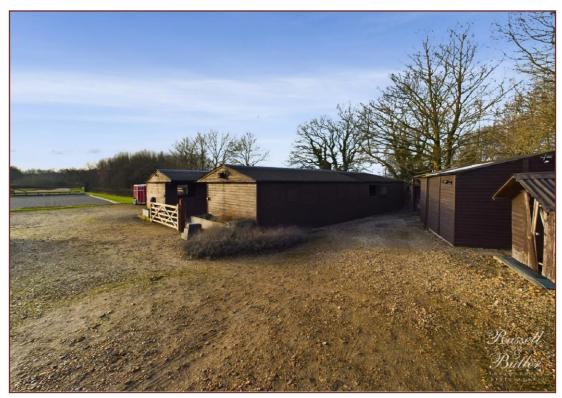

## Home Ground, Water Stratford, Buckinghamshire, MK18 4AT Asking Price £425,000.00

A rare opportunity to purchase an excellent equestrian yard situated in a fabulous rural location not far from Buckingham. Approaching 7 acres advantages include a 60m x 20m sand & rubber competition arena with dressage mirrors, 7 "Oakley" stables (five with automatic water drinkers), 8 post & rail paddocks 7 with mains water, 1 further paddock with a field shelter, secure tack room with toilet and sink, separate barn/feed room with power & water, covered hardstanding wash area, a 7m x 5m double skinned fully insulated timber chalet with power & water, large hardstanding area for parking with 3 hook up points for horseboxes, hardcore paths to winter paddocks & secure electric gate with keypad & remote control access.

- Equestrian Yard
- 60m x 20m Competition Arena
- Approaching 7 Acres
- Secure tack room with toilet and sink
- 8 post & rail paddocks
- Large hardstanding with horsebox hook up points
- 7 Oakley Stables
- Phase 3 Mains electricity and mains water
- Septic tank
- Easy access to hacking and local competition centres (Addington)
- 7m x 5m Timber chalet
- Secure access via electric gate