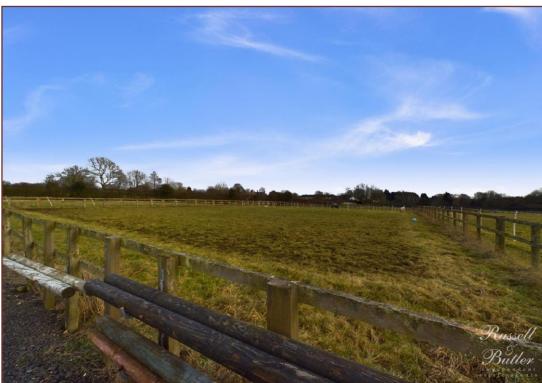

## Home Ground, Water Stratford, Buckinghamshire, MK18 4AT Asking Price £425,000.00

A rare opportunity to purchase an excellent equestrian yard situated in a fabulous rural location not far from Buckingham. Approaching 7 acres advantages include a 60m x 20m sand & rubber competition arena with dressage mirrors, 7 "Oakley" stables (five with automatic water drinkers), 8 post & rail paddocks 7 with mains water, 1 further paddock with a field shelter, secure tack room with toilet and sink, separate barn/feed room with power & water, covered hardstanding wash area, a 7m x 5m double skinned fully insulated timber chalet with power & water, large hardstanding area for parking with 3 hook up points for horseboxes, hardcore paths to winter paddocks & secure electric gate with keypad & remote control access.

- Equestrian Yard
- 60m x 20m Competition Arena
- Approaching 7 Acres
- Secure tack room with toilet and sink
- 8 post & rail paddocks
- Large hardstanding with horsebox hook up points
- 7 Oakley Stables
- Phase 3 Mains electricity and mains water
- Septic tank
- Easy access to hacking and local competition centres (Addington)
- 7m x 5m Timber chalet
- Secure access via electric gate