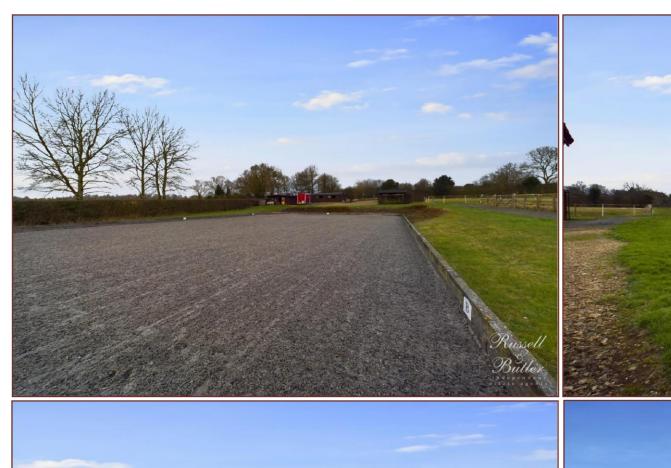

## Home Ground, Water Stratford, Buckinghamshire, MK18 4AT Asking Price £425,000.00

A rare opportunity to purchase an excellent equestrian yard situated in a fabulous rural location not far from Buckingham. Approaching 7 acres advantages include a 60m x 20m sand & rubber competition arena with dressage mirrors, 7 "Oakley" stables (five with automatic water drinkers), 8 post & rail paddocks 7 with mains water, 1 further paddock with a field shelter, secure tack room with toilet and sink, separate barn/feed room with power & water, covered hardstanding wash area, a 7m x 5m double skinned fully insulated timber chalet with power & water, large hardstanding area for parking with 3 hook up points for horseboxes, hardcore paths to winter paddocks & secure electric gate with keypad & remote control access.

- Equestrian Yard
- 60m x 20m Competition Arena
- Approaching 7 Acres
- Secure tack room with toilet and sink
- 8 post & rail paddocks
- Large hardstanding with horsebox hook up points
- 7 Oakley Stables
- Phase 3 Mains electricity and mains water
- Septic tank
- Easy access to hacking and local competition centres (Addington)
- 7m x 5m Timber chalet
- Secure access via electric gate