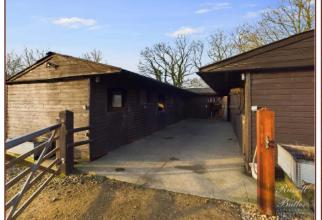

## Home Ground, Water Stratford, Buckinghamshire, MK18 4AT Asking Price £425,000.00

A rare opportunity to purchase an excellent equestrian yard situated in a fabulous rural location not far from Buckingham. Approaching 7 acres advantages include a 60m x 20m sand & rubber competition arena with dressage mirrors, 7 "Oakley" stables (five with automatic water drinkers), 8 post & rail paddocks 7 with mains water, 1 further paddock with a field shelter, secure tack room with toilet and sink, separate barn/feed room with power & water, covered hardstanding wash area, a 7m x 5m double skinned fully insulated timber chalet with power & water, large hardstanding area for parking with 3 hook up points for horseboxes, hardcore paths to winter paddocks & secure electric gate with keypad & remote control access.

- Equestrian Yard
- 60m x 20m Competition Arena
- Approaching 7 Acres
- Secure tack room with toilet and sink
- 8 post & rail paddocks
- Large hardstanding with horsebox hook up points
- 7 Oakley Stables
- Phase 3 Mains electricity and mains water
- Septic tank
- Easy access to hacking and local competition centres (Addington)
- 7m x 5m Timber chalet
- Secure access via electric gate