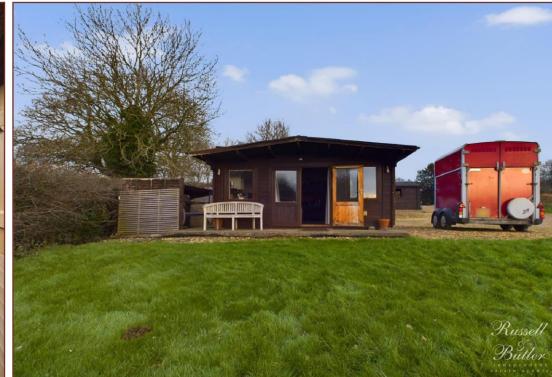

## Home Ground, Water Stratford, Buckinghamshire, MK18 4AT Asking Price £425,000.00

A rare opportunity to purchase an excellent equestrian yard situated in a fabulous rural location not far from Buckingham. Approaching 7 acres advantages include a 60m x 20m sand & rubber competition arena with dressage mirrors, 7 "Oakley" stables (five with automatic water drinkers), 8 post & rail paddocks 7 with mains water, 1 further paddock with a field shelter, secure tack room with toilet and sink, separate barn/feed room with power & water, covered hardstanding wash area, a 7m x 5m double skinned fully insulated timber chalet with power & water, large hardstanding area for parking with 3 hook up points for horseboxes, hardcore paths to winter paddocks & secure electric gate with keypad & remote control access.

- Equestrian Yard
- 60m x 20m Competition Arena
- Approaching 7 Acres
- Secure tack room with toilet and sink
- 8 post & rail paddocks
- Large hardstanding with horsebox hook up points
- 7 Oakley Stables
- Phase 3 Mains electricity and mains water
- Septic tank
- Easy access to hacking and local competition centres (Addington)
- 7m x 5m Timber chalet
- Secure access via electric gate