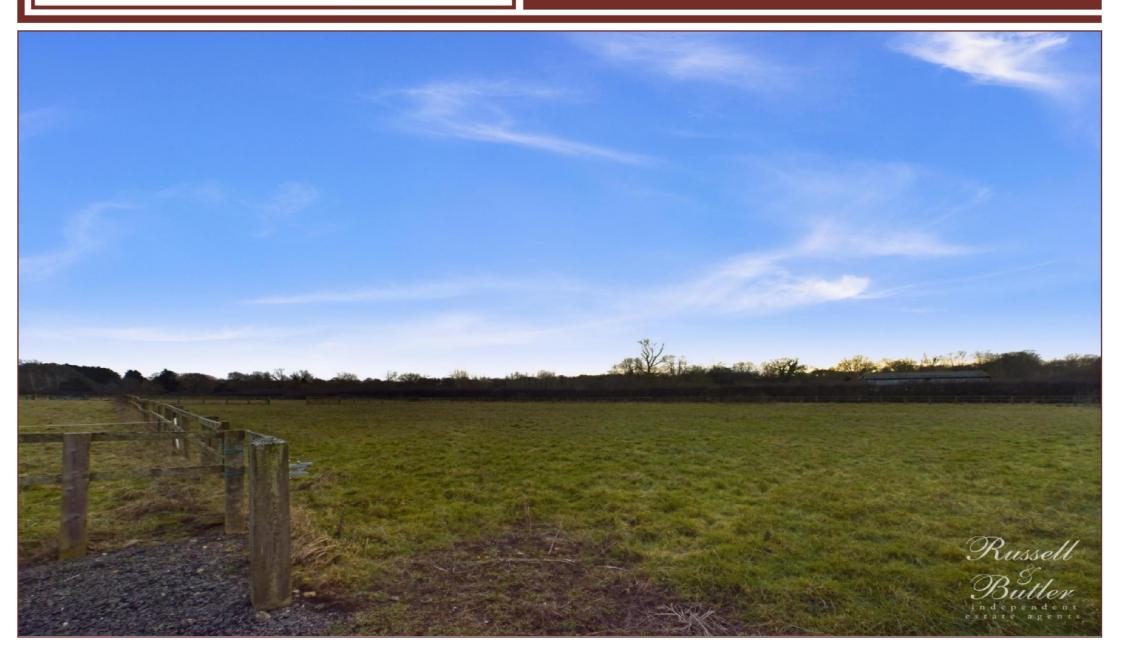

## Home Ground, Water Stratford, Buckinghamshire, MK18 4AT Asking Price £425,000.00

A rare opportunity to purchase an excellent equestrian yard situated in a fabulous rural location not far from Buckingham. Approaching 7 acres advantages include a 60m x 20m sand & rubber competition arena with dressage mirrors, 7 "Oakley" stables (five with automatic water drinkers), 8 post & rail paddocks 7 with mains water, 1 further paddock with a field shelter, secure tack room with toilet and sink, separate barn/feed room with power & water, covered hardstanding wash area, a 7m x 5m double skinned fully insulated timber chalet with power & water, large hardstanding area for parking with 3 hook up points for horseboxes, hardcore paths to winter paddocks & secure electric gate with keypad & remote control access.

- Equestrian Yard
- 60m x 20m Competition Arena
- Approaching 7 Acres
- Secure tack room with toilet and sink
- 8 post & rail paddocks
- Large hardstanding with horsebox hook up points
- 7 Oakley Stables
- Phase 3 Mains electricity and mains water
- Septic tank
- Easy access to hacking and local competition centres (Addington)
- 7m x 5m Timber chalet
- Secure access via electric gate