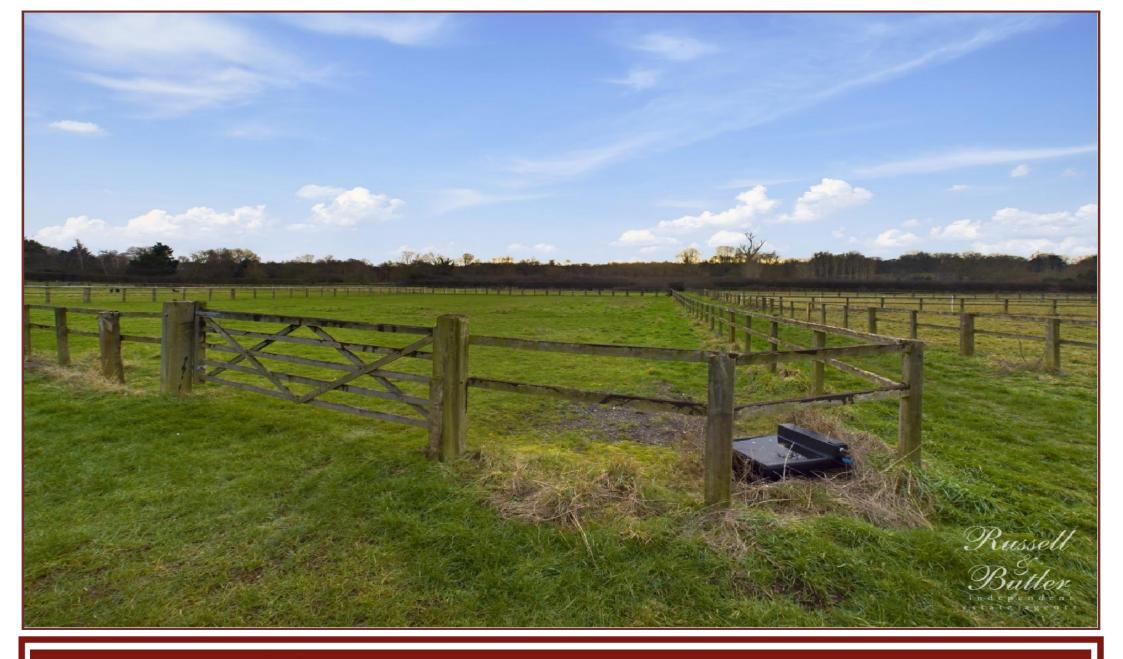

## Home Ground, Water Stratford, Buckinghamshire, MK18 4AT Asking Price £425,000.00

A rare opportunity to purchase an excellent equestrian yard situated in a fabulous rural location not far from Buckingham. Approaching 7 acres advantages include a 60m x 20m sand & rubber competition arena with dressage mirrors, 7 "Oakley" stables (five with automatic water drinkers), 8 post & rail paddocks 7 with mains water, 1 further paddock with a field shelter, secure tack room with toilet and sink, separate barn/feed room with power & water, covered hardstanding wash area, a 7m x 5m double skinned fully insulated timber chalet with power & water, large hardstanding area for parking with 3 hook up points for horseboxes, hardcore paths to winter paddocks & secure electric gate with keypad & remote control access.

- Equestrian Yard
- 60m x 20m Competition Arena
- Approaching 7 Acres
- Secure tack room with toilet and sink
- 8 post & rail paddocks
- Large hardstanding with horsebox hook up points
- 7 Oakley Stables
- Phase 3 Mains electricity and mains water
- Septic tank
- Easy access to hacking and local competition centres (Addington)
- 7m x 5m Timber chalet
- Secure access via electric gate