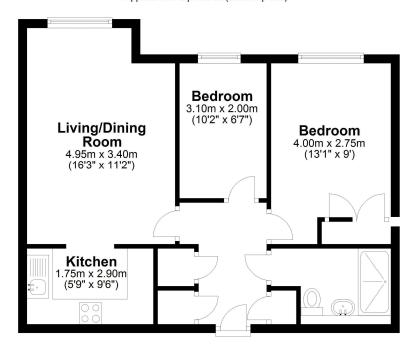

## **FLOOR PLAN**

#### **Ground Floor**

Approx. 51.6 sq. metres (555.5 sq. feet)

Total area: approx. 51.6 sq. metres (555.5 sq. feet)

All measurements are approximate. Nevin & Wells Residential have not tested any systems or appliances.