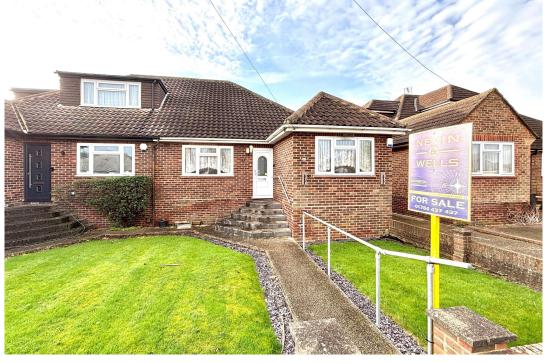

## RESIDENTIAL

ESTABLISHED IN 2002

Ayebridges Avenue, Egham, Surrey, TW20 8HS £450,000 F/H

Situated within a no through road is this three bedroom semi-detached chalet style property. In addition there are two receptions, garage, solar panels, gas central heating and a 150ft South facing rear garden with sheds and a summer house. A fantastic opportunity to purchase this chain free property with potential to modernise and add en-suite to bedroom one.