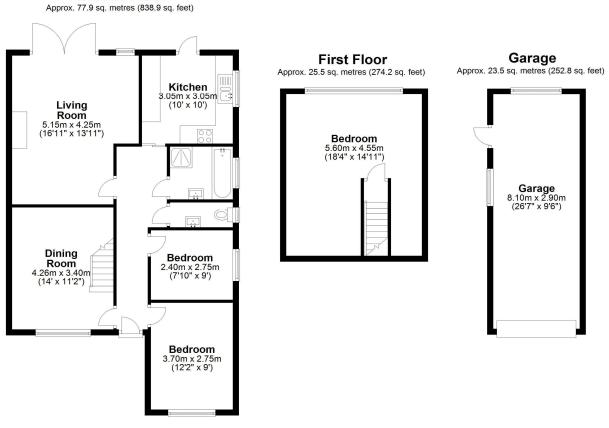

## Ground Floor FLOOR PLAN

Total area: approx. 126.9 sq. metres (1365.9 sq. feet)

All measurements are approximate. Nevin & Wells Residential have not tested any systems or appliances.