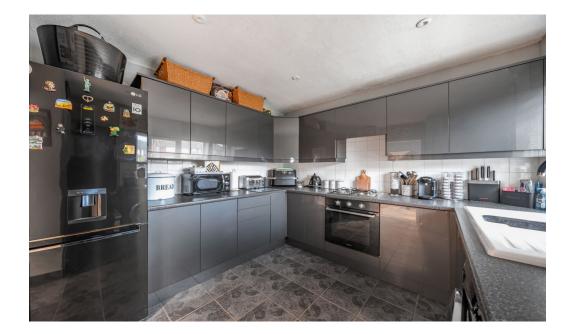

Solid oak parquet flooring has been fitted to the lounge/diner and the recently fitted kitchen is very stylish. There is a built-in oven and hob and the new washer/dryer will be left in place. There is a further room on the ground floor currently used as an office/study. The boiler was replaced in 2021 and the bathroom was restyled at the same time. The fuse box has been updated to the latest regulations. All the radiators in the property are a bespoke design.