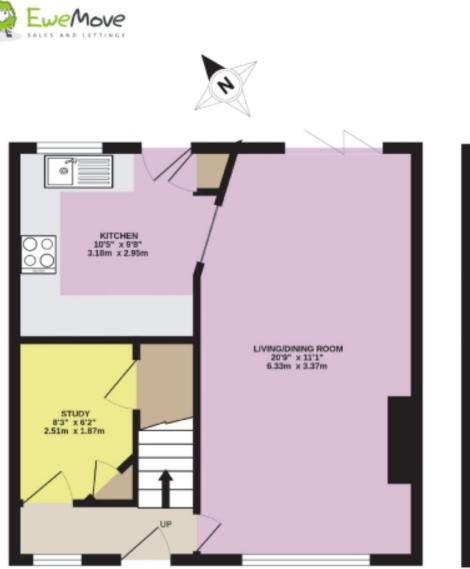

## Floorplans

#### Hampshire Road, Camberley, GU15

APPROX. GROSS INTERNAL FLOOR AREA 834 SQ FT 77.5 SQ METRES

GROUND FLOOR

FIRST FLOOR