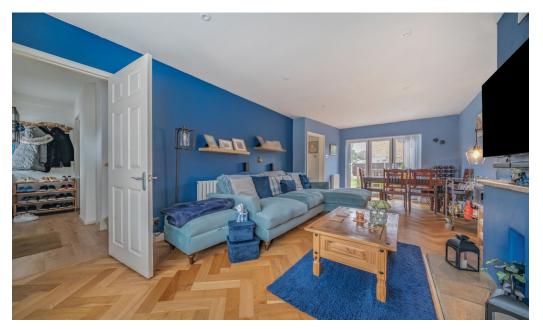

Solid oak parquet flooring has been fitted to the lounge/diner and the recently fitted kitchen is very stylish. There is a built-in oven and hob and the new washer/dryer will be left in place. There is a further room on the ground floor currently used as an office/study. The boiler was replaced in 2021 and the bathroom was restyled at the same time. The fuse box has been updated to the latest regulations. All the radiators in the property are a bespoke design.

The whole house has just been fitted with triple glazed windows and there are bi-fold doors into the large 3 zone garden which can also be accessed via a passageway at the rear.. There are high quality wooden Hillary's blinds fitted to all windows.