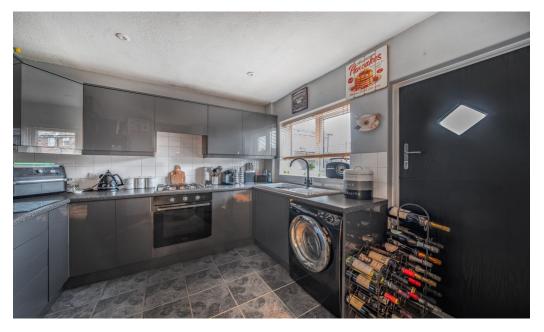

Solid oak parquet flooring has been fitted to the lounge/diner and the recently fitted kitchen is very stylish. There is a built-in oven and hob and the new washer/dryer will be left in place. There is a further room on the ground floor currently used as an office/study. The boiler was replaced in 2021 and the bathroom was restyled at the same time. The fuse box has been updated to the latest regulations. All the radiators in the property are a bespoke design.