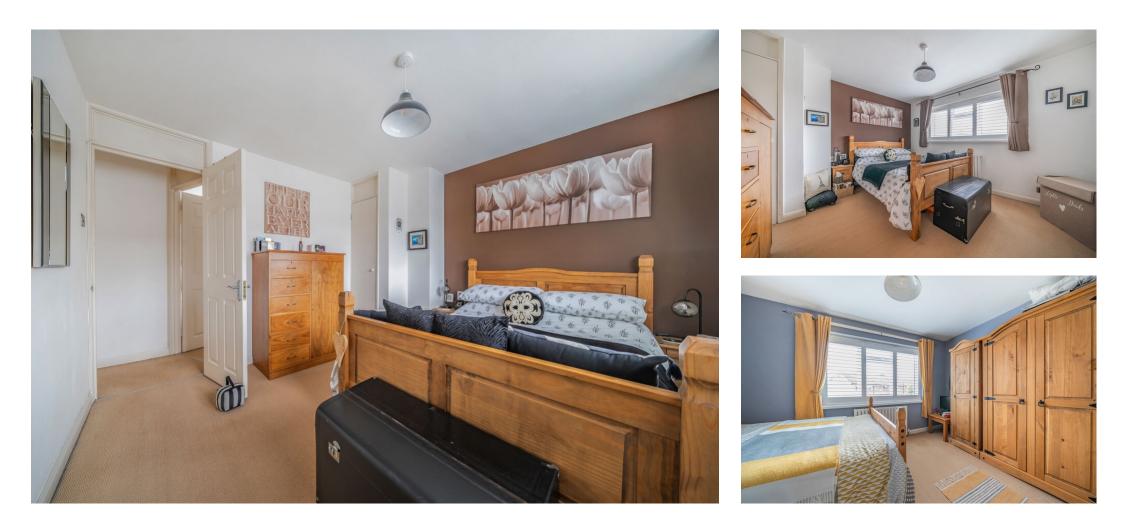

There are fitted wardrobes in the master bedroom and a large timber freestanding wardrobe will be left in Bedroom 2.