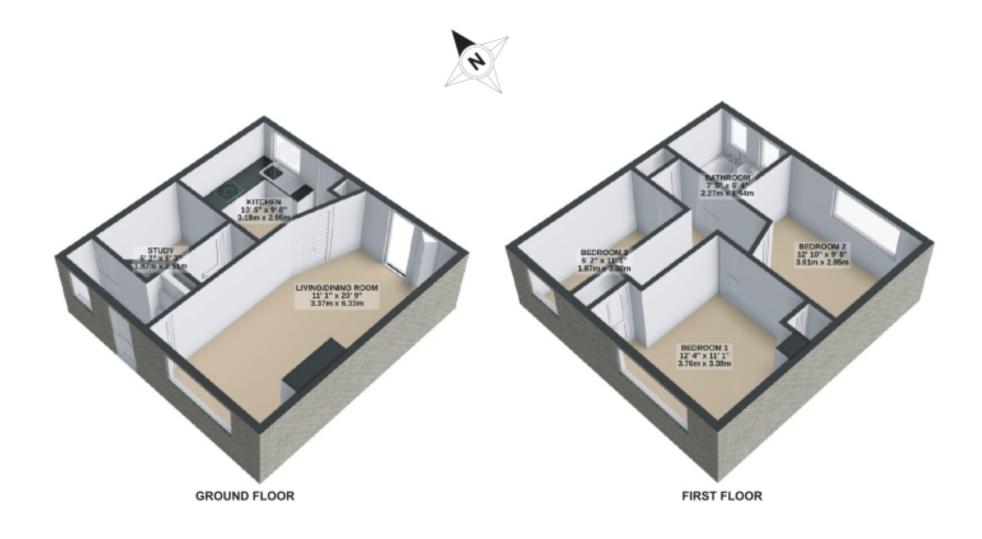

## Floorplans

#### Hampshire Road, Camberley, GU15

APPROX. GROSS INTERNAL FLOOR AREA 834 SQ FT 77.5 SQ METRES

| FIRST FLOOR                                                                                           |                                             |
|-------------------------------------------------------------------------------------------------------|---------------------------------------------|
| STUDY<br>ST X 52<br>2 Stir x 1.57<br>3.38m x 2.959<br>LVNOGEMENG ROOM<br>2079 x 111<br>6.31m x 3.157m | GARDEN<br>BOTET X 2021'<br>JRUSTER X 8.34en |
| GROUND FLOOR                                                                                          |                                             |