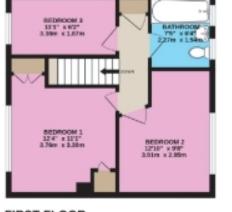

#### Hampshire Road, Camberley, GU15

APPROX. GROSS INTERNAL FLOOR AREA 834 SQ FT 77.5 SQ METRES

GROUND FLOOR

FIRST FLOOR