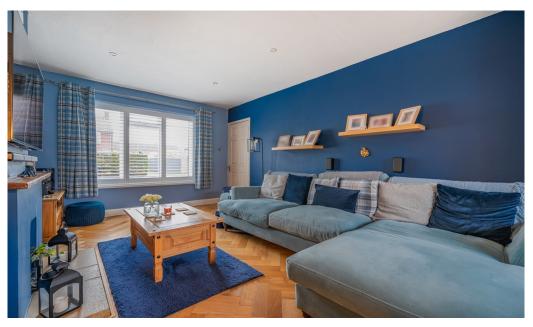

Solid oak parquet flooring has been fitted to the lounge/diner and the recently fitted kitchen is very stylish. There is a built-in oven and hob and the new washer/dryer will be left in place. There is a further room on the ground floor currently used as an office/study. The boiler was replaced in 2021 and the bathroom was restyled at the same time. The fuse box has been updated to the latest regulations. All the radiators in the property are a bespoke design.

The whole house has just been fitted with triple glazed windows and there are bi-fold doors into the large 3 zone garden which can also be accessed via a passageway at the rear.. There are high quality wooden Hillary's blinds fitted to all windows.