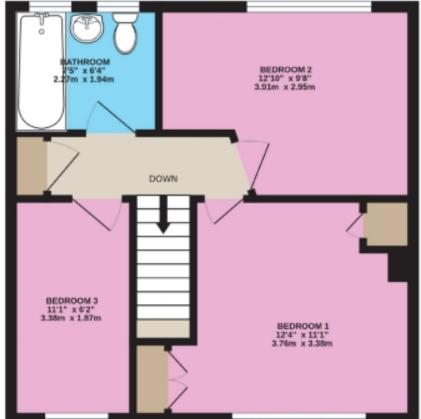

## Floorplans

#### Hampshire Road, Camberley, GU15

APPROX. GROSS INTERNAL FLOOR AREA 834 SQ FT 77.5 SQ METRES