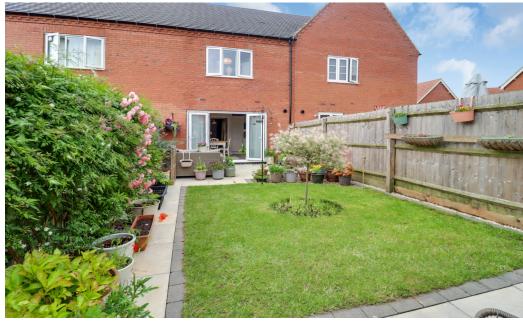

The beautifully landscaped rear garden provides a private oasis, perfect for outdoor entertaining, children's play, or simply enjoying the tranquility. Another perk of this amazing space is that it is not overlooked. A practical gate at the rear of the garden leads to a convenient path, ideal for storing bins out of sight and ensuring easy access on collection days.