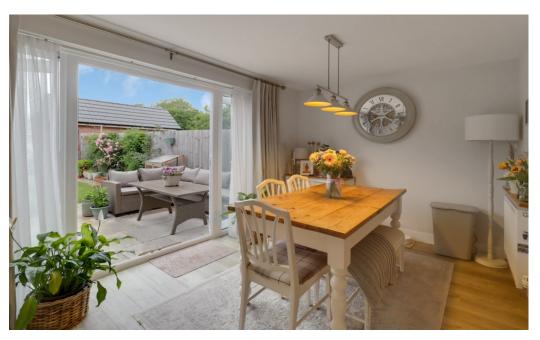

Step inside to an entrance hall that leads directly into the spacious living room. This comfortable room is perfect for unwinding after a long day or hosting friends, and thoughtfully includes a built-in cupboard for invaluable extra storage. From here, a second small hall provides access to a convenient downstairs toilet, a practical addition for any family home. Also, off this hall is the kitchen-diner, truly a hub for modern living. This contemporary space boasts fully integrated appliances, including a dishwasher, washing machine, oven, fridge/freezer, and microwave, ensuring effortless meal preparation. The boiler is discreetly housed within the kitchen, maintaining a sleek aesthetic. French doors from the kitchen-diner open seamlessly onto the beautifully landscaped and meticulously maintained private garden.