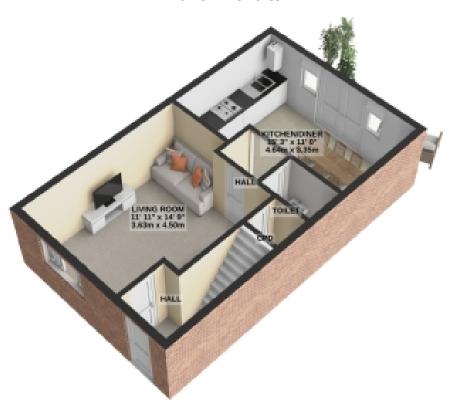

Step inside to an entrance hall that leads directly into the spacious living room. This comfortable room is perfect for unwinding after a long day or hosting friends, and thoughtfully includes a built-in cupboard for invaluable extra storage. From here, a second small hall provides access to a convenient downstairs toilet, a practical addition for any family home. Also, off this hall is the kitchen-diner, truly a hub for modern living. This contemporary space boasts fully integrated appliances, including a dishwasher, washing machine, oven, fridge/freezer, and microwave, ensuring effortless meal preparation. The boiler is discreetly housed within the kitchen, maintaining a sleek aesthetic. French doors from the kitchen-diner open seamlessly onto the beautifully landscaped and meticulously maintained private garden.