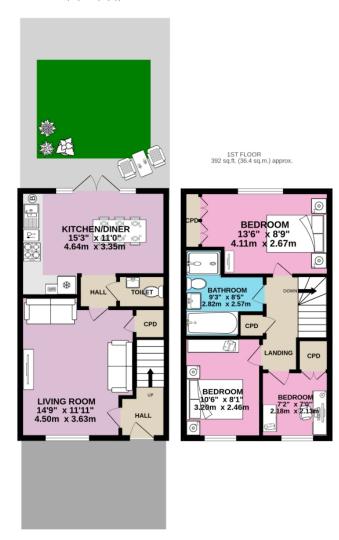

## Floorplans

GROUND FLOOR 392 sq.ft. (36.4 sq.m.) approx.

### Floorplans

GROUND FLOOR 392 sq.ft. (36.4 sq.m.) approx.

1ST FLOOR 392 sq.ft. (36.4 sq.m.) approx.

3-BED MID TERRACE TOTAL FLOOR AREA: 784 sq.ft. (72.8 sq.m.) approx.

For illustrative purposes only. Decorative finishes, fixtures, fittings and furnishings do not represent the current state of the property. Measurements are approximate. Not to scale. Made with Metropix  $\otimes$  2025