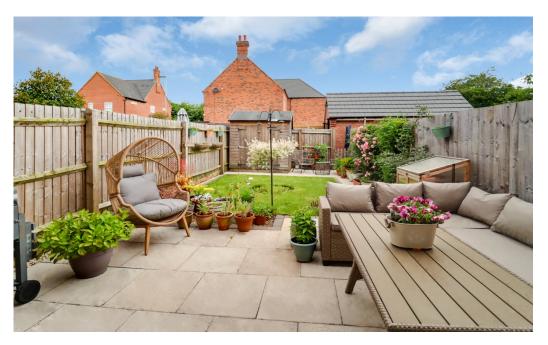

The beautifully landscaped rear garden provides a private oasis, perfect for outdoor entertaining, children's play, or simply enjoying the tranquility. Another perk of this amazing space is that it is not overlooked. A practical gate at the rear of the garden leads to a convenient path, ideal for storing bins out of sight and ensuring easy access on collection days.