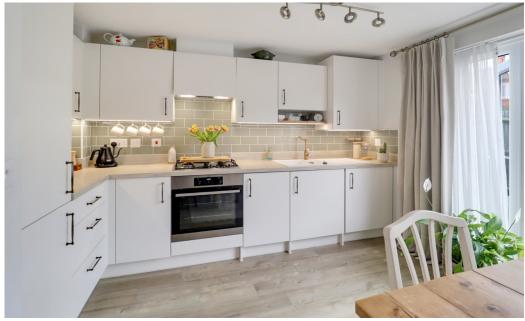

Step inside to an entrance hall that leads directly into the spacious living room. This comfortable room is perfect for unwinding after a long day or hosting friends, and thoughtfully includes a built-in cupboard for invaluable extra storage. From here, a second small hall provides access to a convenient downstairs toilet, a practical addition for any family home. Also, off this hall is the kitchen-diner, truly a hub for modern living. This contemporary space boasts fully integrated appliances, including a dishwasher, washing machine, oven, fridge/freezer, and microwave, ensuring effortless meal preparation. The boiler is discreetly housed within the kitchen, maintaining a sleek aesthetic. French doors from the kitchen-diner open seamlessly onto the beautifully landscaped and meticulously maintained private garden.