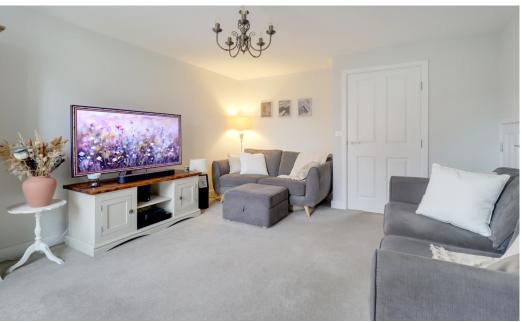

Step inside to an entrance hall that leads directly into the spacious living room. This comfortable room is perfect for unwinding after a long day or hosting friends, and thoughtfully includes a built-in cupboard for invaluable extra storage. From here, a second small hall provides access to a convenient downstairs toilet, a practical addition for any family home. Also, off this hall is the kitchen-diner, truly a hub for modern living. This contemporary space boasts fully integrated appliances, including a dishwasher, washing machine, oven, fridge/freezer, and microwave, ensuring effortless meal preparation. The boiler is discreetly housed within the kitchen, maintaining a sleek aesthetic. French doors from the kitchen-diner open seamlessly onto the beautifully landscaped and meticulously maintained private garden.