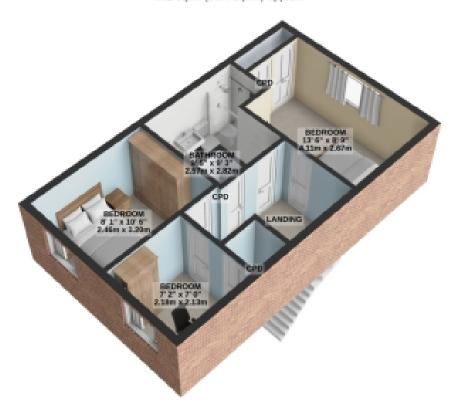

## Floorplans

GROUND FLOOR 392 sq.ft. (36.4 sq.m.) approx.

#### 3-BED MID TERRACE

### TOTAL FLOOR AREA: 784 sq.ft. (72.8 sq.m.) approx.

Whits every attempt have ended to instance he accuracy of the flooriest model here, measurements of shorts, windown dominant medium that the stance he accuracy of the flooriest model have the flooriest model in the stance of t

### Floorplans

GROUND FLOOR 392 sq.ft. (36.4 sq.m.) approx.

1ST FLOOR 392 sq.ft. (36.4 sq.m.) approx.

3-BED MID TERRACE TOTAL FLOOR AREA: 784 sq.ft. (72.8 sq.m.) approx.

For illustrative purposes only. Decorative finishes, fixtures, fittings and furnishings do not represent the current state of the property. Measurements are approximate. Not to scale. Made with Metropix  $\otimes$  2025