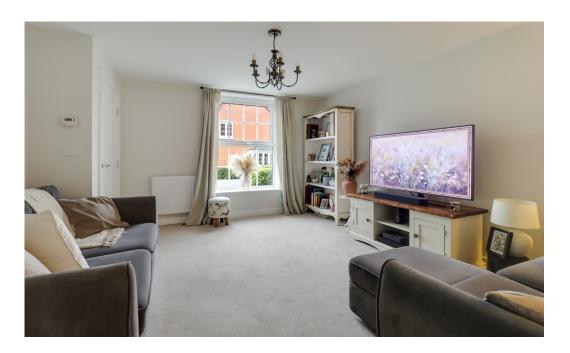

Step inside to an entrance hall that leads directly into the spacious living room. This comfortable room is perfect for unwinding after a long day or hosting friends, and thoughtfully includes a built-in cupboard for invaluable extra storage. From here, a second small hall provides access to a convenient downstairs toilet, a practical addition for any family home. Also, off this hall is the kitchen-diner, truly a hub for modern living. This contemporary space boasts fully integrated appliances, including a dishwasher, washing machine, oven, fridge/freezer, and microwave, ensuring effortless meal preparation. The boiler is discreetly housed within the kitchen, maintaining a sleek aesthetic. French doors from the kitchen-diner open seamlessly onto the beautifully landscaped and meticulously maintained private garden.