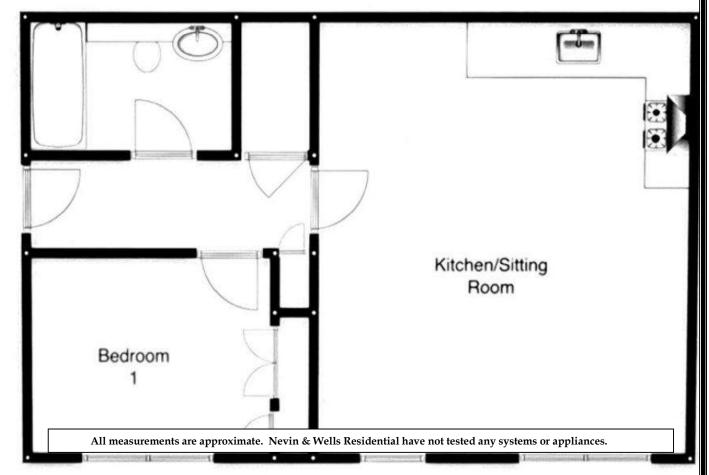

Residential

Established 2002





Victoria Mews, Englefield Green, TW20 0BF

£269,950 L/H









An excellent opportunity to acquire this well presented, first floor apartment with allocated parking. Situated within walking distance of Village shops, Royal Holloway University, the Village Green and public transport facilities. Accommodation comprises entrance hallway, open plan kitchen/living area, double bedroom and bathroom. No onward chain.







## Victoria Mews Englefield Green, Surrey, TW20 0F

## **FLOOR PLAN**



## **EPC**



COUNCIL TAX BAND: C - Runnymede Borough Council

**LEASE:** 105 years remaining (awaiting written

confirmation)

**SERVICE CHARGE:** £300 per annum (awaiting written confirmation)

MAINTENANCE: approx. £1000 per annum (awaiting written

confirmation)

<u>VIEWINGS:</u> By appointment with the clients selling agents,

Nevin & Wells Residential on 01784 437 437 or

visit www.nevinandwells.co.uk