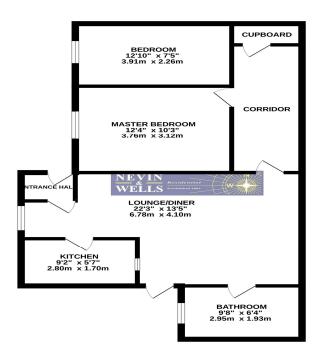

## **FLOOR PLAN**

GROUND FLOOR 677 sq.ft. (62.9 sq.m.) approx.

TOTAL FLOOR AREA: 6:77 sq.ft. (6.2 y sq.m.) approx.

Whilst every alterupt has been made to ensure the accuracy of the floorpian containent here, measurements of doors, windows, rooms and any other items are approximate and no responsibility is taken for any error, ornsistion or min-scleatment. This plans in soft illustrative purposes only and should be used as such by any prospective purchaser. The second of the second such that is also the second of the second such that is also the second of the second of the second such that is also the second of the second such as a forther operability or efficiency can be given.