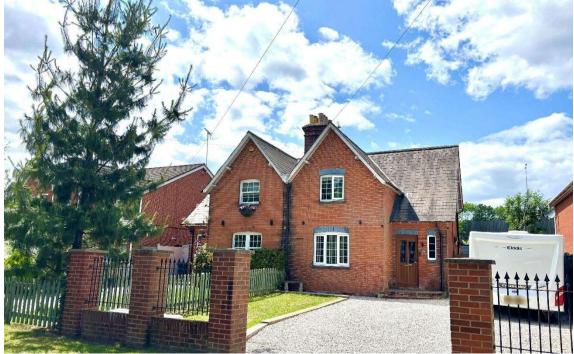

Crown Cottages, Egham, Surrey, TW20 8NL

£535,000 F/H

A truly stunning three bedroom Victorian Cottage having been completely refurbished by the current owners to now offer a four piece bathroom with free standing bath, beautiful kitchen/dining room with central island, three well-proportioned bedrooms, gas central heating, double glazing, parking for several vehicles approached via pillared entrance and a huge 500ft outbuilding waiting to be converted into something special like a gym or annexe (S.T.P.P). Ten minutes from station and Magna Square with Everyman Cinema.

**FRONT:** Parking for four/five vehicles approached via pillared entrance with lawned area to side.

COUNCIL TAX BAND: E – Runnymede Borough Council

VIEWINGS:By appointment with the clients selling agents,<br/>Nevin & Wells Residential on 01784 437 437 or<br/>visit www.nevinandwells.co.uk