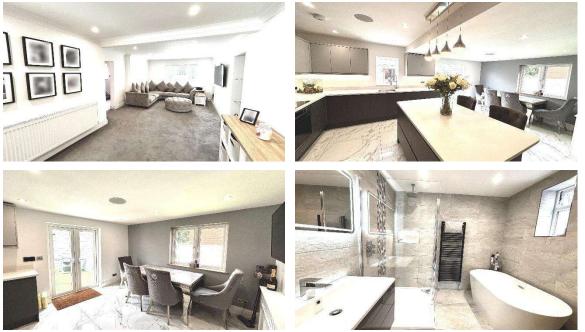

## Crown Cottages, Vicarage Road, Egham, Surrey, TW20 8NL

Front door to:

**ENTRANCE HALL:** Stairs to first floor with cupboard below, double doorway into lounge and door to: -

MODERNStunning white suite comprising free standing bath, sink with mixer tap<br/>and drawers below, low level WC, fully tiled walls and floors, heated<br/>towel rail, window to side and walk in shower.

**LOUNGE:** With dual shelves and alcoves with lighting behind, radiator, double glazed window to front and open plan to: -

MODERN<br/>KITCHEN/DINER:Stunning grey base and eye level units with granite work surfaces, inset<br/>sink with mixer tap, central island with space for seating, built in oven,<br/>four ring hob with extractor over, double glazed window to rear, fully<br/>tiled floor, dining area with double glazed window to side and French<br/>doors to rear.