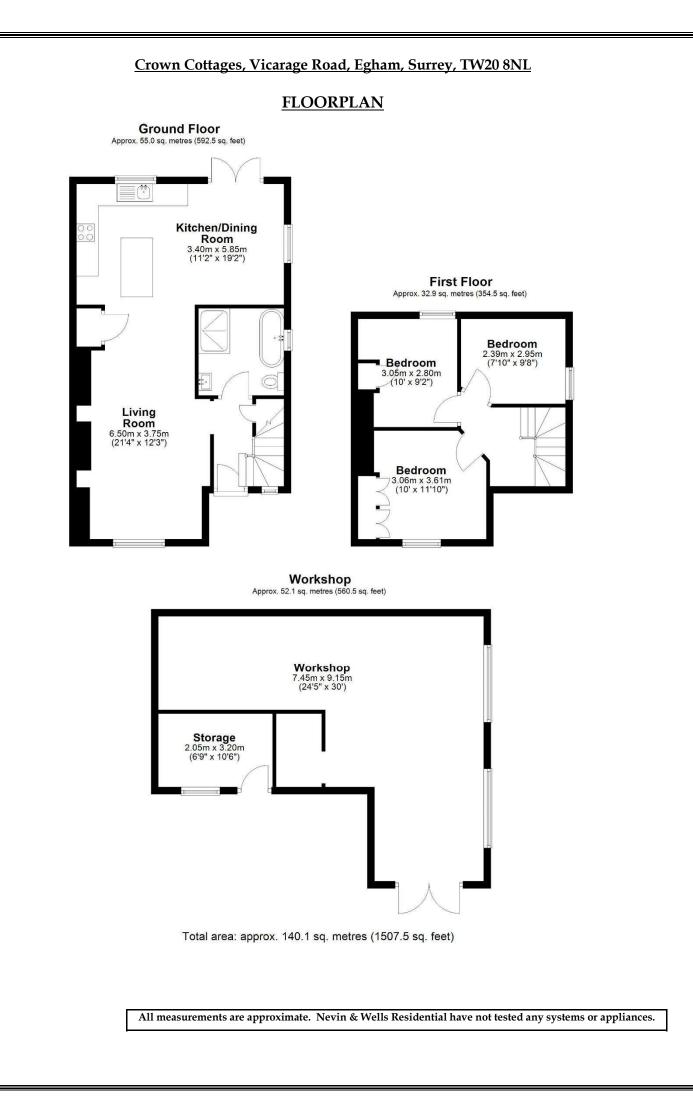

## Crown Cottages, Vicarage Road, Egham, Surrey, TW20 8NL

Front door to:

**ENTRANCE HALL:** Stairs to first floor with cupboard below, double doorway into lounge and door to: -

MODERNStunning white suite comprising free standing bath, sink with mixer tap<br/>and drawers below, low level WC, fully tiled walls and floors, heated<br/>towel rail, window to side and walk in shower.

**LOUNGE:** With dual shelves and alcoves with lighting behind, radiator, double glazed window to front and open plan to: -

MODERN<br/>KITCHEN/DINER:Stunning grey base and eye level units with granite work surfaces, inset<br/>sink with mixer tap, central island with space for seating, built in oven,<br/>four ring hob with extractor over, double glazed window to rear, fully<br/>tiled floor, dining area with double glazed window to side and French<br/>doors to rear.

LANDING: With doors to: -

**<u>BEDROOM ONE:</u>** Fitted wardrobes and shelving, double glazed window to front with radiator under.

**<u>BEDROOM TWO:</u>** Double glazed window to rear with radiator under.

**BEDROOM THREE:** Double glazed window to rear with radiator under.

## **OUTSIDE**

**<u>REAR GARDEN:</u>** Artificial grass surface, fully enclosed by fencing leading to:

**SIDE GARDEN:** Artificial grass, fully enclosed by fencing with gates to front.

**OUTBUILDING:** Offering huge potential for someone with vision as can easily be converted to a gymnasium, bar, annexe or all three! (S.T.P.P)