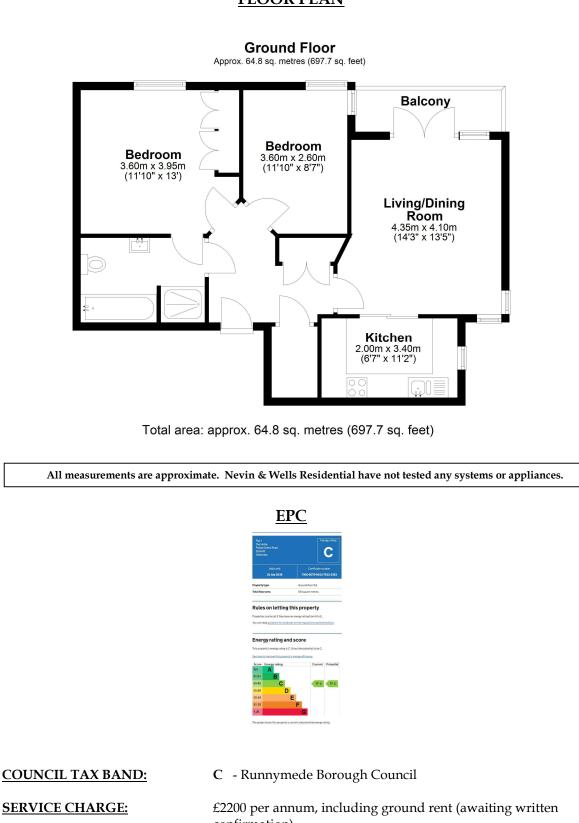

## FLOOR PLAN

FACILITIES:

LEASE:

VIEWINGS:

£2200 per annum, including ground rent (awaiting writte confirmation) Residents lounge, coffee area, part time building superintendent 990 years unexpired (Awaiting written confirmation) **By appointment with the clients selling agents, Nevin & Wells Residential on 01784 437 437 or visit www.nevinandwells.co.uk** 