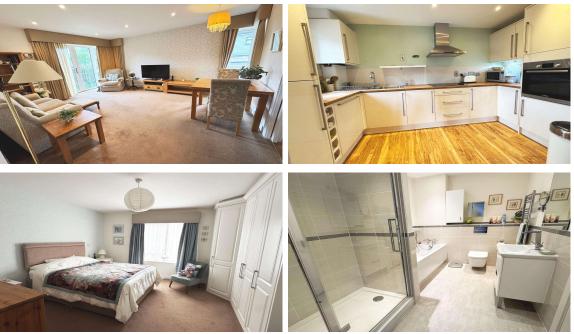

Pooley Green Road, Surrey, TW20 8AL

£285,000 L/H

A superbly presented two bedroom ground floor apartment, situated in a downsizer development for the over 55's. This high specification property offers two double bedrooms, four piece 'Jack and Jill bathroom, fully fitted kitchen with Bosch appliances, built-in wardrobes, private balcony, gas under floor heating and double glazing. Externally there is gated residents parking (first come first served) and landscaped communal gardens. The service charge is £2,200 p/a. Lease 990 years.