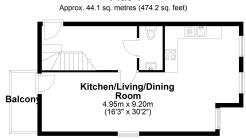

## **FLOOR PLAN**

Flat 1
Approx. 46.4 sq. metres (499.0 sq. feet)

Total area: approx. 46.4 sq. metres (499.0 sq. feet)

Flat 2
Approx. 65.1 sq. metres (700.6 sq. feet)

Kitchen/Living/Dining
Room
4.60m x 6.30m
(15"1 x 20"5)

Bedroom
2.15m x 4.30m
(7"2" x 14"1)

Bedroom
2.75m x 6.25m
(9" x 17"3")

Total area: approx. 65.1 sq. metres (700.8 sq. feet)

Flat 3
Approx. 59.5 sq. metres (640.6 sq. feet)

Kitchen/Dining/Living
Room
3.00m x 8.10m
(910 x 267')

Bedroom
3.75m x 5.49m
(12:3° x 18')

Flat 4

First Floor

Total area: approx. 62.5 sq. metres (672.8 sq. feet)

otal area: approx. 65.1 sq. metres (700.8 sq. feet

Total area: approx. 59.5 sq. metres (640.6 sq. feet)

Total area: approx. 47.9 sq. metres (515.6 sq. feet)

All measurements are approximate. Nevin & Wells Residential have not tested any systems or appliances.