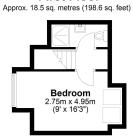

Bedroom
2.15m x 4.30m
(7"2" x 14"1)

Bedroom
2.75m x 6.25m
(9" x 17"3")

Total area: approx. 65.1 sq. metres (700.8 sq. feet)

Flat 3
Approx. 59.5 sq. metres (640.6 sq. feet)

Kitchen/Dining/Living
Room
3.00m x 8.10m
(910 x 267')

Bedroom
3.75m x 5.49m
(12:3° x 18')

Flat 4

First Floor

Total area: approx. 62.5 sq. metres (672.8 sq. feet)

otal area: approx. 65.1 sq. metres (700.8 sq. feet

Total area: approx. 59.5 sq. metres (640.6 sq. feet)

Total area: approx. 47.9 sq. metres (515.6 sq. feet)

All measurements are approximate. Nevin & Wells Residential have not tested any systems or appliances.