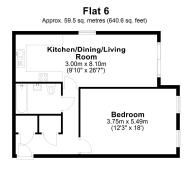

Bedroom
2.15m x 4.30m
(7"2" x 14"1)

Bedroom
2.75m x 6.25m
(9" x 17"3")

Total area: approx. 65.1 sq. metres (700.8 sq. feet)

Flat 3
Approx. 59.5 sq. metres (640.6 sq. feet)

Kitchen/Dining/Living
Room
3.00m x 8.10m
(910 x 267')

Bedroom
3.75m x 5.49m
(12:3° x 18')

Flat 4

First Floor

Total area: approx. 62.5 sq. metres (672.8 sq. feet)

otal area: approx. 65.1 sq. metres (700.8 sq. feet

Total area: approx. 59.5 sq. metres (640.6 sq. feet)