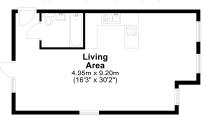

## **FLOOR PLAN**

Flat 1
Approx. 46.4 sq. metres (499.0 sq. feet)

Total area: approx. 46.4 sq. metres (499.0 sq. feet)

Flat 2
Approx. 65.1 sq. metres (700.6 sq. feet)

Kitchen/Living/Dining
Room
4.60m x 6.30m
(15"1 x 20"5)