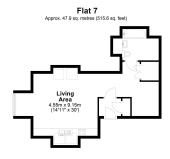

Total area: approx. 47.9 sq. metres (515.6 sq. feet)

All measurements are approximate. Nevin & Wells Residential have not tested any systems or appliances.