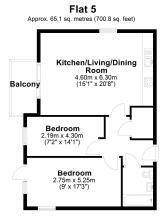

## **FLOOR PLAN**

Flat 1
Approx. 46.4 sq. metres (499.0 sq. feet)

Total area: approx. 46.4 sq. metres (499.0 sq. feet)

Flat 2
Approx. 65.1 sq. metres (700.6 sq. feet)

Kitchen/Living/Dining
Room
4.60m x 6.30m
(15"1 x 20"5)

Bedroom
2.15m x 4.30m
(7"2" x 14"1)

Bedroom
2.75m x 6.25m
(9" x 17"3")

Total area: approx. 65.1 sq. metres (700.8 sq. feet)

Flat 3
Approx. 59.5 sq. metres (640.6 sq. feet)

Kitchen/Dining/Living
Room
3.00m x 8.10m
(910 x 267')