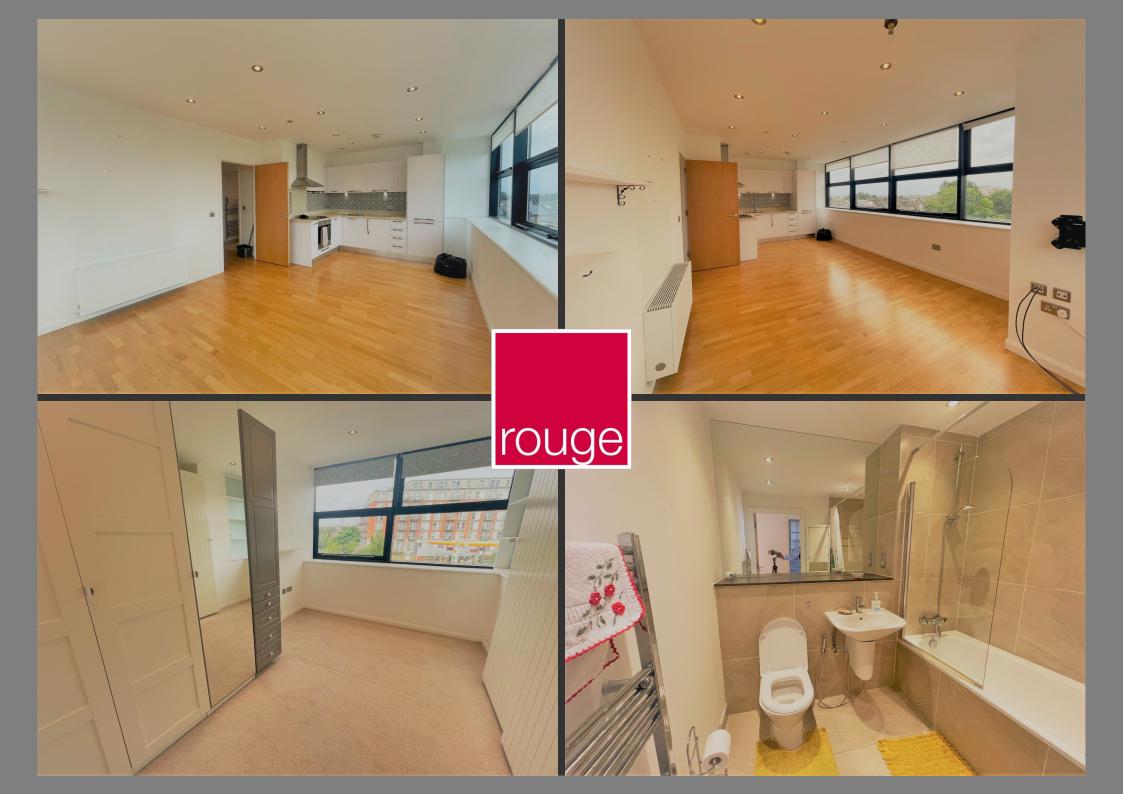

This property is located on the second floor and comprises of: large living room area with open plan integrated kitchen, good size double bedroom and a family bathroom. Further benefits include private parking, storage access and close to local amenities such as Waitrose and South Harrow station. Un-furnished. Available NOW