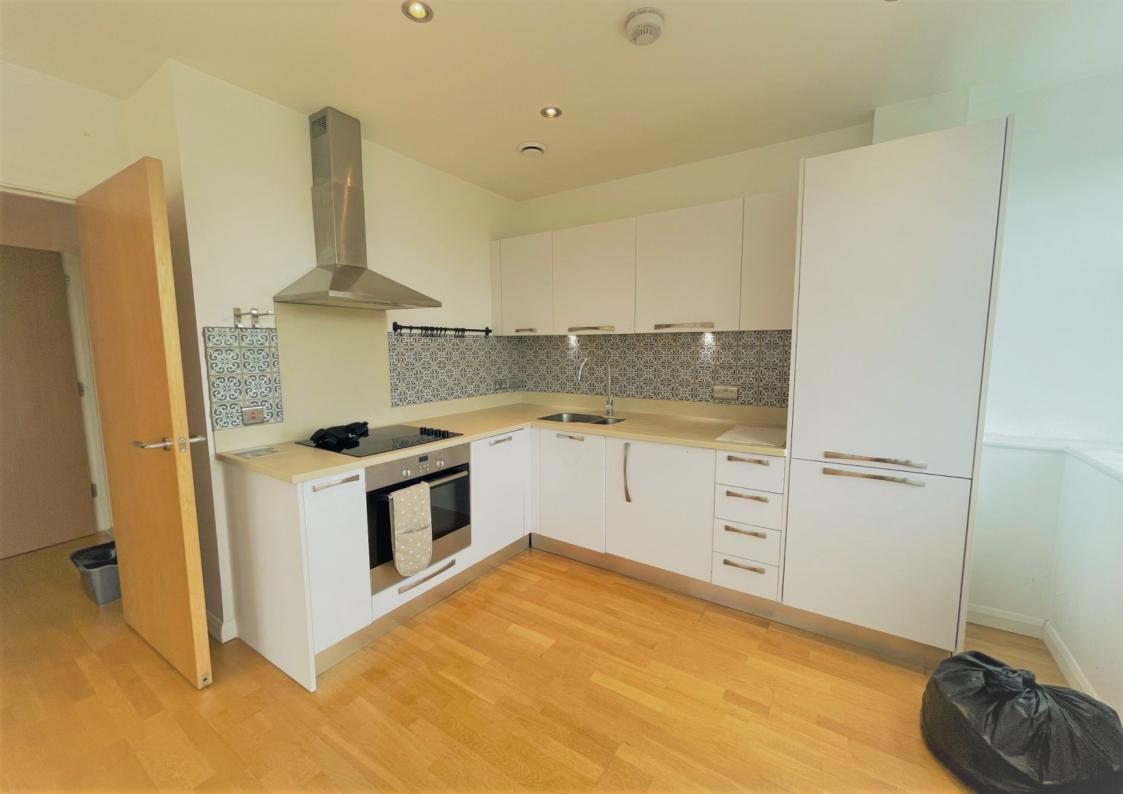

This property is located on the second floor and comprises of: large living room area with open plan integrated kitchen, good size double bedroom and a family bathroom. Further benefits include private parking, storage access and close to local amenities such as Waitrose and South Harrow station. Un-furnished. Available NOW