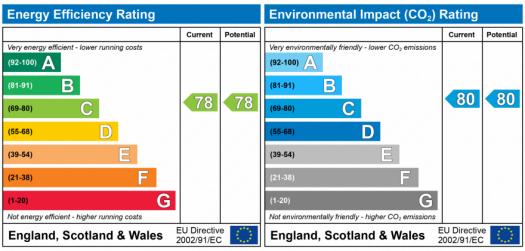

The energy efficiency rating is a measure of the overall efficiency of a home. The higher the rating the more energy efficient the home is and the lower the fuel bills will be.

The environmental impact rating is a measure of a home's impact on the environment in terms of carbon dioxide  $(CO_2)$  emissions. The higher the rating the less impact it has on the environment.