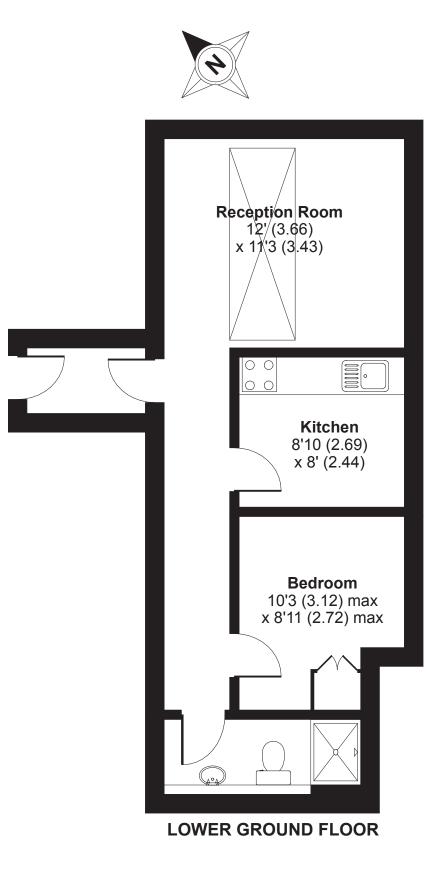

## LG Unit 1B , Signal House, 137 Great Suffolk Street, London, SE1 1PZ

APPROX. GROSS INTERNAL FLOOR AREA 456 SQ FT 42.3 SQ METRES

Whilst every attempt has been made to ensure the accuracy of the floor plan contained here, measurements of doors, windows and rooms are approximate and no responsibility is taken for any error, omission or misstatement. These plans are for representation purposes only as defined by RICS Code of Measuring Practice and should be used as such by any prospective purchaser. Specifically no guarantee is given on the total square footage of the property if quoted on this plan. Any figure given is for initial guidance only and should not be relied on as a basis of valuation.