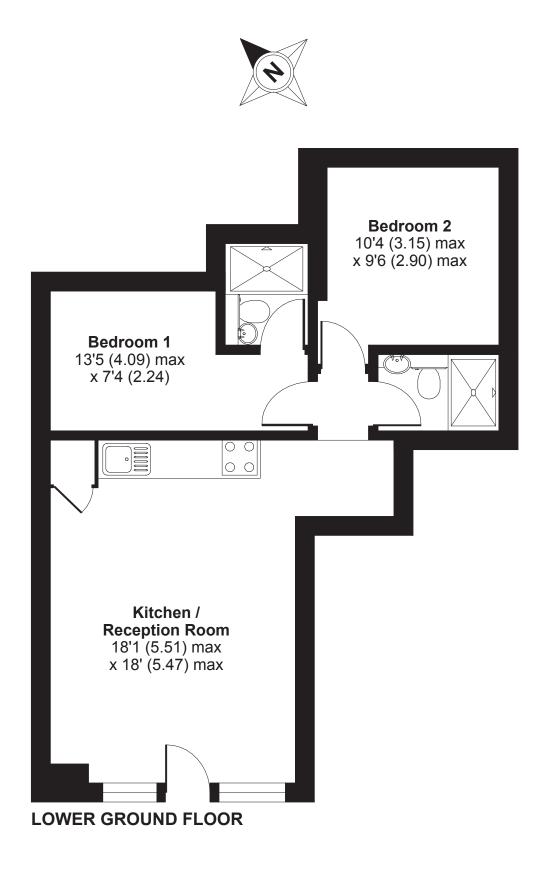

## LG Unit 4A , Signal House, 137 Great Suffolk Street, London, SE1 1PZ

APPROX. GROSS INTERNAL FLOOR AREA 504 SQ FT 46.8 SQ METRES

Whilst every attempt has been made to ensure the accuracy of the floor plan contained here, measurements of doors, windows and rooms are approximate and no responsibility is taken for any error, omission or misstatement. These plans are for representation purposes only as defined by RICS Code of Measuring Practice and should be used as such by any prospective purchaser. Specifically no guarantee is given on the total square footage of the property if quoted on this plan. Any figure given is for initial guidance only and should not be relied on as a basis of valuation.