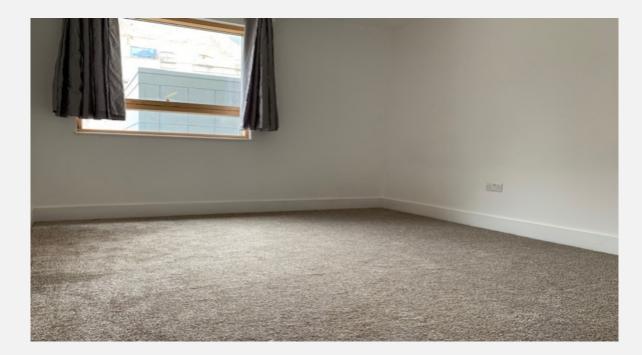

Bedroom Feet: 12' 4" x 9' 9" | Meters: 3.76 x 2.97

Double glazed window, Electric heater

Bathroom Feet: 7' 3" x 5' 7" | Meters: 2.21 x 1.70 Bath with shower over, Wc, Wash basin, Tiled floor

Allocated car space situated in the attached multi storey block in the Mill and Quayside.