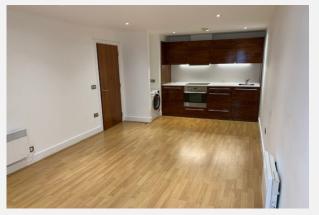

### Entrance

Secure front entrance into communal area with lift and stairs to all floors. Once in the flat there is an entrance hallway, Door entry phone, Cupboard with hot

Living/Kitchen Area Feet: 22' 6" x 10' 5" | Meters: 6.86 x 3.18

Double glazed window looking across the courtyard of development, Laminate flooring, 2 Electric heaters, In the kitchen area there are fitted units and worktops, Electric Oven, Hob and Extractor, Built in Fridge/Freezer, space and plumbing for washing machine, recessed lights.