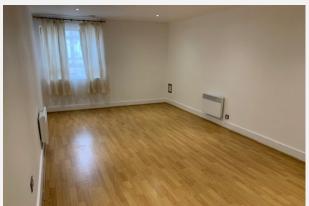

Bedroom Feet: 12' 4" x 9' 9" | Meters: 3.76 x 2.97

Double glazed window, Electric heater

Bathroom Feet: 7' 3" x 5' 7" | Meters: 2.21 x 1.70 Bath with shower over, Wc, Wash basin, Tiled floor

Allocated car space situated in the attached multi storey block in the Mill and Quayside.