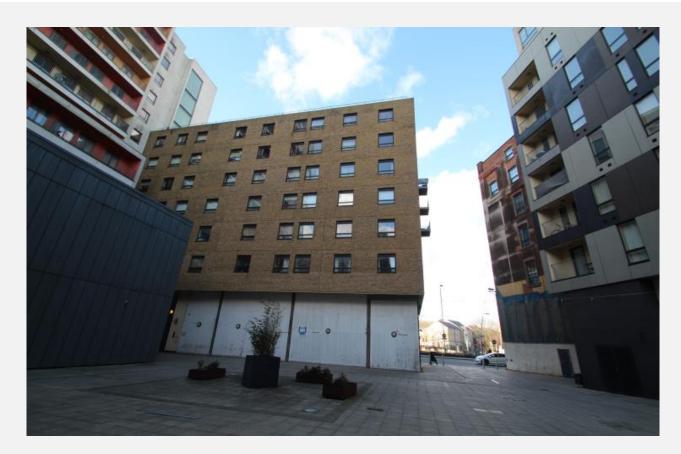

# NO ONWARD CHAIN - BUY TO LET CASH INVESTORS

1 bedroom first floor apartment situated on the waterfront development in the Foundry building within the Mill development. The flat faces the courtyard area and benefits from Electric heating, Double glazing. Entrance hallway, Open Plan Kitchen/Living area, Bedroom (Newly fitted carpet) and Bathroom. There is an allocated car space that comes with the flat.

Bedroom Feet: 12' 4" x 9' 9" | Meters: 3.76 x 2.97

Double glazed window, Electric heater

Bathroom Feet: 7' 3" x 5' 7" | Meters: 2.21 x 1.70 Bath with shower over, Wc, Wash basin, Tiled floor

Allocated car space situated in the attached multi storey block in the Mill and Quayside.