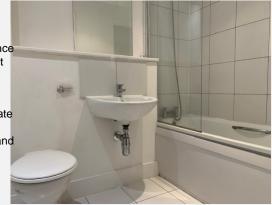

Bedroom Feet: 12' 4" x 9' 9" | Meters: 3.76 x 2.97

Double glazed window, Electric heater

Bathroom Feet: 7' 3" x 5' 7" | Meters: 2.21 x 1.70 Bath with shower over, Wc, Wash basin, Tiled floor

Allocated car space situated in the attached multi storey block in the Mill and Quayside.