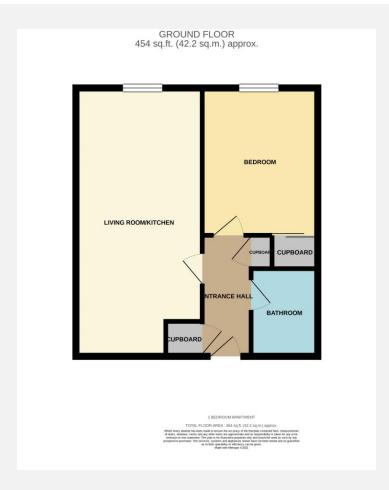

# NO ONWARD CHAIN - BUY TO LET CASH INVESTORS

1 bedroom first floor apartment situated on the waterfront development in the Foundry building within the Mill development. The flat faces the courtyard area and benefits from Electric heating, Double glazing. Entrance hallway, Open Plan Kitchen/Living area, Bedroom (Newly fitted carpet) and Bathroom. There is an allocated car space that comes with the flat.

### Entrance

Secure front entrance into communal area with lift and stairs to all floors. Once in the flat there is an entrance hallway, Door entry phone, Cupboard with hot

Living/Kitchen Area Feet: 22' 6" x 10' 5" | Meters: 6.86 x 3.18

Double glazed window looking across the courtyard of development, Laminate flooring, 2 Electric heaters, In the kitchen area there are fitted units and worktops, Electric Oven, Hob and Extractor, Built in Fridge/Freezer, space and plumbing for washing machine, recessed lights.

Bedroom Feet: 12' 4" x 9' 9" | Meters: 3.76 x 2.97

Double glazed window, Electric heater

Bathroom Feet: 7' 3" x 5' 7" | Meters: 2.21 x 1.70 Bath with shower over, Wc, Wash basin, Tiled floor

Allocated car space situated in the attached multi storey block in the Mill and Quayside.