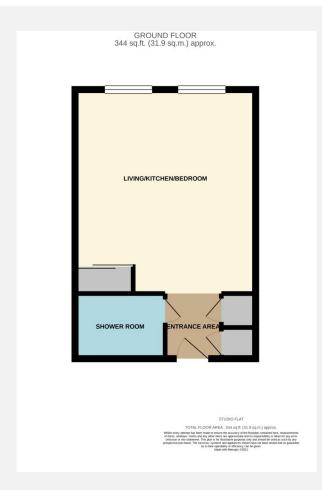

### Main accommodation

Studio Area Feet: 22' 8" x 15' 3" | Meters: 6.91 x 4.65
Front door into entrance area with Built in cupboard for storage and a further built in cupboard with space and plumbing for washing machine. Kitchen are with fitted units and work top, Electric Oven, Hob and Extractor, Built in Fridge. In the living area there are 2 windows looking back across town, Laminate flooring, Built in wardrobe.

Shower Room Feet: 7' 5" x 5' 4" | Meters: 2.26 x 1.63 Shower cubicle with shower, Wc, Wash Basin, Towel Rail.

WWW.NICHOLASESTATES.CO.UK