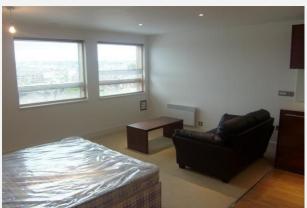

### Main accommodation

Studio Area Feet: 22' 8" x 15' 3" | Meters: 6.91 x 4.65
Front door into entrance area with Built in cupboard for storage and a further built in cupboard with space and plumbing for washing machine. Kitchen are with fitted units and work top, Electric Oven, Hob and Extractor, Built in Fridge. In the living area there are 2 windows looking back across town, Laminate flooring, Built in wardrobe.