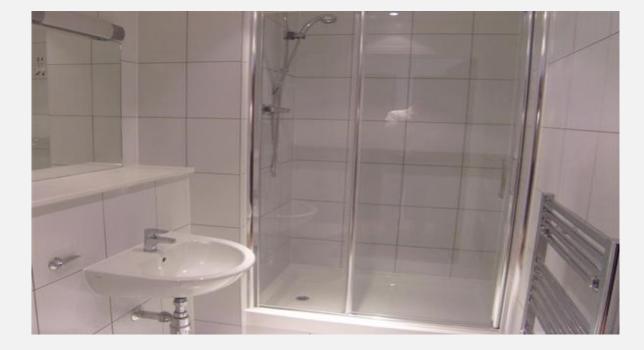

Shower Room Feet: 7' 5" x 5' 4" | Meters: 2.26 x 1.63 Shower cubicle with shower, Wc, Wash Basin, Towel Rail.

WWW.NICHOLASESTATES.CO.UK