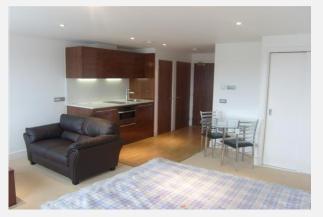

### Main accommodation

Studio Area Feet: 22' 8" x 15' 3" | Meters: 6.91 x 4.65
Front door into entrance area with Built in cupboard for storage and a further built in cupboard with space and plumbing for washing machine. Kitchen are with fitted units and work top, Electric Oven, Hob and Extractor, Built in Fridge. In the living area there are 2 windows looking back across town, Laminate flooring, Built in wardrobe.