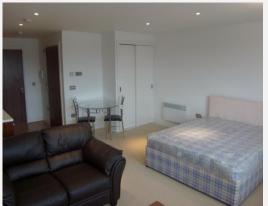

### Main accommodation

Studio Area Feet: 22' 8" x 15' 3" | Meters: 6.91 x 4.65
Front door into entrance area with Built in cupboard for storage and a further built in cupboard with space and plumbing for washing machine. Kitchen are with fitted units and work top, Electric Oven, Hob and Extractor, Built in Fridge. In the living area there are 2 windows looking back across town, Laminate flooring, Built in wardrobe.