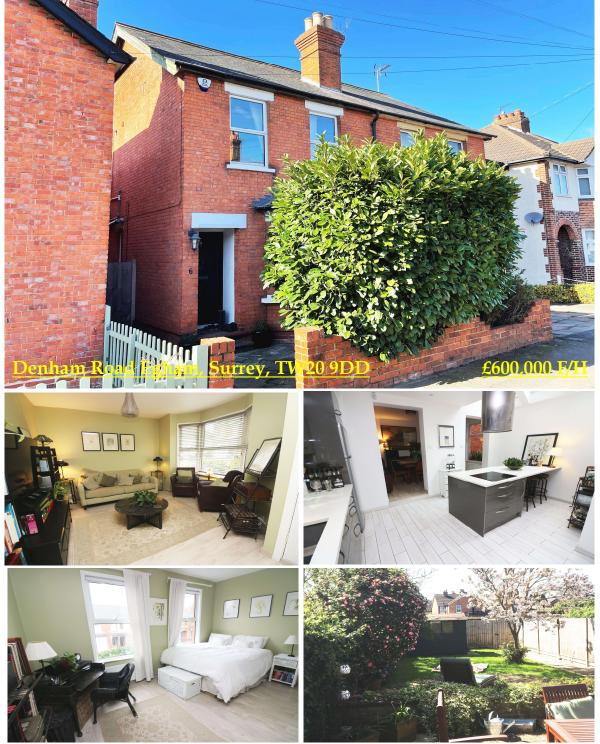

Residential

Established 2002

A truly stunning example of a Victorian character home, combining contemporary living with many original features. Situated in the heart of Egham, this property offers three double bedrooms, two reception rooms, gloss grey fitted kitchen, downstairs W.C, two luxury bathrooms (one en-suite), conservatory, utility room and off street parking for two vehicles. Must be seen to be appreciated. **NO ONWARD CHAIN**.

## Denham Road, Egham, Surrey, TW20 9DD

Recessed entrance porch with front door into:-

LOUNGE:4.49m x 3.95m (14'8" x 12'11") Grey wood effect laminate floor, walk-in<br/>double glazed bay window with radiator below, radiator to side. Door to:-

**INNER HALLWAY:** With double glazed window to side, stairs to first floor and door to:-

DINING ROOM:4.45m x 3.17m (14'8" x 10'4") Grey wood effect laminate flooring, radiator,<br/>built-in coal effect gas fire, double glazed window to side, dual aspect<br/>doorways to kitchen with bespoke sliding doors. Door to:-

**<u>KITCHEN/BREAKFAST</u>** 4.48m x 4.31m (14'8" x 14'2") Stunning range of grey gloss eye and base level units, granite work surfaces, concealed lighting, space for appliances, built-in stainless steel oven and microwave, vertical radiator, double bowl sink unit with Brita tap and glass splashback. Tiled flooring, three Velux windows, central breakfast bar with built-in Induction four ring hob with cylinder extractor over, cupboards below and seating for four. Double glazed French doors to conservatory and door to:-

**<u>UTILITY ROOM:</u> 1.40m x 1.41m (4'7" x 4'7")** Tiled flooring, work surface with space for two appliances below, storage shelves, extractor. Double glazed window to side.

<u>CONSERVATORY:</u> 3.92m x 3.47m (12'10" x 11'4") Wood effect laminate flooring, two electric convector heaters, fitted blinds all round, part brick and double glazed construction with double French doors to rear garden.

**FIRST FLOOR** With radiator, stairs to second floor and doors to:-

LANDING:

**BEDROOM ONE:** 4.48m x 3.22m (14'8" x 10'7") Wood effect flooring. Two radiators, two double glazed windows to front and door to:-

**<u>BEDROOM THREE:</u> 4.30m x 2.86m (14'1" x 9'4")** Wood effect flooring, radiator. Double glazed window to rear.

**BATHROOM:2.35m x 2.23m (7'8" x 7'9")** Luxury white suite comprising panel bath with<br/>central mixer tap, wall mounted shower with double heads and screen.<br/>Double width sink unit with mixer tap, anti-fog vanity mirror and cupboard<br/>below, fully tiled floor and walls, heated towel rail, airing cupboard housing<br/>Logic Combi Gas boiler and storage. Double glazed window to rear.