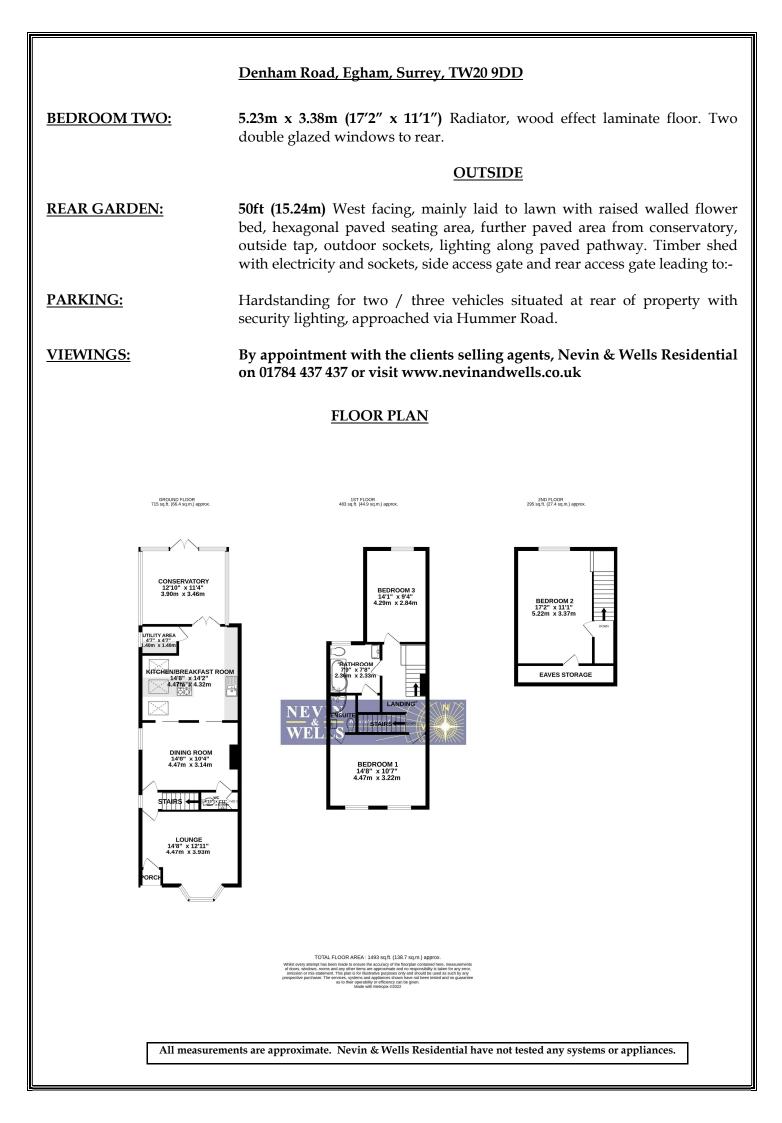

## Denham Road, Egham, Surrey, TW20 9DD

Recessed entrance porch with front door into:-

LOUNGE:4.49m x 3.95m (14'8" x 12'11") Grey wood effect laminate floor, walk-in<br/>double glazed bay window with radiator below, radiator to side. Door to:-

**INNER HALLWAY:** With double glazed window to side, stairs to first floor and door to:-

DINING ROOM:4.45m x 3.17m (14'8" x 10'4") Grey wood effect laminate flooring, radiator,<br/>built-in coal effect gas fire, double glazed window to side, dual aspect<br/>doorways to kitchen with bespoke sliding doors. Door to:-

**<u>KITCHEN/BREAKFAST</u>** 4.48m x 4.31m (14'8" x 14'2") Stunning range of grey gloss eye and base level units, granite work surfaces, concealed lighting, space for appliances, built-in stainless steel oven and microwave, vertical radiator, double bowl sink unit with Brita tap and glass splashback. Tiled flooring, three Velux windows, central breakfast bar with built-in Induction four ring hob with cylinder extractor over, cupboards below and seating for four. Double glazed French doors to conservatory and door to:-

**<u>UTILITY ROOM:</u> 1.40m x 1.41m (4'7" x 4'7")** Tiled flooring, work surface with space for two appliances below, storage shelves, extractor. Double glazed window to side.

<u>CONSERVATORY:</u> 3.92m x 3.47m (12'10" x 11'4") Wood effect laminate flooring, two electric convector heaters, fitted blinds all round, part brick and double glazed construction with double French doors to rear garden.

**FIRST FLOOR** With radiator, stairs to second floor and doors to:-

LANDING:

**BEDROOM ONE:** 4.48m x 3.22m (14'8" x 10'7") Wood effect flooring. Two radiators, two double glazed windows to front and door to:-

**EN-SUITE:** Comprising low level W.C, pedestal wash hand basin set into vanity unit with cupboard below, anti-fog mirror and mixer tap. Corner shower cubicle with fully tiled walls, fully tiled floor, heated towel rail and extractor.

**<u>BEDROOM THREE:</u> 4.30m x 2.86m (14'1" x 9'4")** Wood effect flooring, radiator. Double glazed window to rear.

**BATHROOM:2.35m x 2.23m (7'8" x 7'9")** Luxury white suite comprising panel bath with<br/>central mixer tap, wall mounted shower with double heads and screen.<br/>Double width sink unit with mixer tap, anti-fog vanity mirror and cupboard<br/>below, fully tiled floor and walls, heated towel rail, airing cupboard housing<br/>Logic Combi Gas boiler and storage. Double glazed window to rear.

**SECOND FLOOR** With wood effect laminate flooring and door to:-

LANDING: