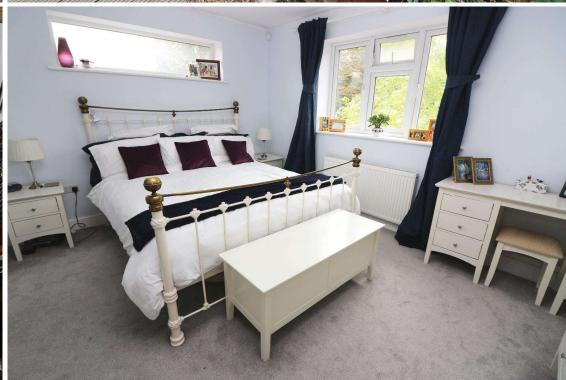

## Windmill Close, Sunbury on Thames, Middlesex, TW16 7HU

| A stunning extended family home, offering very spacious and versatile accommodation, situated in a quiet 'NO THROUGH ROAD'. The accommodation comprises four double bedrooms, three reception rooms, kitchen/breakfast room, utility room and three bathrooms (one en-suite). Externally, there is a mature and secluded 80ft (24.38m) rear garden, ideal for children and entertaining, to the front there is a neetly least garden and private drive. Access to M3 / A216, Suphyry Gross |                                                                                                                                                                                                                                                                                                                                                                 | LANDING:              | Hatch to loft space, storage cupboard, loft window.                                                                                                                              |
|--------------------------------------------------------------------------------------------------------------------------------------------------------------------------------------------------------------------------------------------------------------------------------------------------------------------------------------------------------------------------------------------------------------------------------------------------------------------------------------------|-----------------------------------------------------------------------------------------------------------------------------------------------------------------------------------------------------------------------------------------------------------------------------------------------------------------------------------------------------------------|-----------------------|----------------------------------------------------------------------------------------------------------------------------------------------------------------------------------|
|                                                                                                                                                                                                                                                                                                                                                                                                                                                                                            |                                                                                                                                                                                                                                                                                                                                                                 | BEDROOM ONE:          | $6.50 \mathrm{m} \times 4.20 \mathrm{m}$ (21'4 x 13'9) Radiator, dressing area with built in wardrobes. Dual aspect double glazed windows to front and rear. Internal door into: |
| there is a neatly kept garden and private drive. Access to M3/A316, Sunbury Cross shops, mainline station and local schools is close at hand.                                                                                                                                                                                                                                                                                                                                              |                                                                                                                                                                                                                                                                                                                                                                 | EN-SUITE SHOWER ROOM: | <b>2.45m</b> x <b>1.55m</b> (8′0 x 5′1) White Victoriana suite comprising low level W.C, pedestal wash hand basin, large tiled shower cubicle                                    |
| CANOPY PORCH:                                                                                                                                                                                                                                                                                                                                                                                                                                                                              | Double glazed front door under with courtesy light to side.                                                                                                                                                                                                                                                                                                     |                       | housing dual head chrome mixer shower, part tiled walls, chrome ladder radiator. Frosted double glazed window to rear.                                                           |
| ENTRANCE HALL:                                                                                                                                                                                                                                                                                                                                                                                                                                                                             | 3.70m x 2.05m (12'2 x 6'9) Radiator in ornate casement, coved cornice ceiling, engineered oak floor, under stair cupboard, stairs to first floor, glazed doors into:-                                                                                                                                                                                           | BEDROOM TWO:          | $4.05m \times 3.70m (13'3 \times 12'2)$ Radiator, coved cornice ceiling. Double glazed window to front.                                                                          |
| LIVING ROOM:                                                                                                                                                                                                                                                                                                                                                                                                                                                                               | <b>4.15m x 3.95m (13'7 x 12'11)</b> Radiator, engineered oak floor, coved cornice ceiling, feature cast iron fireplace. Double glazed window to front.                                                                                                                                                                                                          | BEDROOM THREE:        | $4.05m \times 3.35m (12'2 \times 11'0)$ Radiator, dado rail, coved cornice ceiling. Double glazed window to rear.                                                                |
| DINING ROOM:                                                                                                                                                                                                                                                                                                                                                                                                                                                                               | <b>3.30m x 3.30m (10′10 x 10′10)</b> Radiator, picture rail, engineered oak floor, chimney display recess. Double glazed French doors into garden. Internal door into:                                                                                                                                                                                          | BEDROOM FOUR:         | <b>3.00m x 2.11m (9'10 x 7'0)</b> Radiator, coved cornice ceiling. Double glazed window to front.                                                                                |
|                                                                                                                                                                                                                                                                                                                                                                                                                                                                                            |                                                                                                                                                                                                                                                                                                                                                                 | BATHROOM:             | <b>2.50m x 2.45m (8'3 x 8'0)</b> White Victoriana suite comprising low level W.C, pedestal wash hand basin, panel bath with chrome                                               |
| KITCHEN AREA:                                                                                                                                                                                                                                                                                                                                                                                                                                                                              | <b>8.80m x3.30m (28'11 x 10'10)</b> Range of white shaker style units, woodblock worktops, engineered oak effect tiled flooring, tiled splash back, breakfast bar, space for dishwasher and fridge/freezer, pan rack, extractor filter, one and half bowl single drainer ceramic sink with chrome mixer tap. Two double glazed windows to rear. Open plan into: |                       | mixer tap, part marble tiled walls, radiator. Frosted double glazed window to rear.                                                                                              |
|                                                                                                                                                                                                                                                                                                                                                                                                                                                                                            |                                                                                                                                                                                                                                                                                                                                                                 |                       | <u>OUTSIDE</u>                                                                                                                                                                   |
|                                                                                                                                                                                                                                                                                                                                                                                                                                                                                            |                                                                                                                                                                                                                                                                                                                                                                 | REAR GARDEN:          | <b>Approximately 80ft (24.38m).</b> A mature and secluded rear garden with large timber deck, paved patio, raised seating area,                                                  |
| BREAKFAST AREA:                                                                                                                                                                                                                                                                                                                                                                                                                                                                            | Oak effect tiled flooring, feature brick wall, vaulted ceiling with<br>double glazed Velux windows, dual aspect double glazed<br>French doors to side and rear into garden.                                                                                                                                                                                     |                       | timber childrens play house, outside tap, external power point, various trees and shrubs, side access.                                                                           |
| FAMILY ROOM:                                                                                                                                                                                                                                                                                                                                                                                                                                                                               | 4.00m x 3.80m (13′1 x 12′5) Radiator, oak effect floor tiles, double                                                                                                                                                                                                                                                                                            |                       | NB - The final 20ft of the garden is rented from Thames Water for a small fee.                                                                                                   |
| UTILITY ROOM:                                                                                                                                                                                                                                                                                                                                                                                                                                                                              | glazed window to side, double glazed French doors to rear.                                                                                                                                                                                                                                                                                                      | FRONT GARDEN:         | Lawn area, various shrubs, picket fence to front.                                                                                                                                |
| CHILITI ROOM:                                                                                                                                                                                                                                                                                                                                                                                                                                                                              | <b>3.20m x 2.25m (10' x 7'5)</b> Oak effect tiled flooring, radiator, storage cupboards, access to gas combi boiler, space for washing machine. Double glazed door to side, double glazed window.                                                                                                                                                               | <u>DRIVEWAY:</u>      | Private driveway to side of property.                                                                                                                                            |
| SHOWER ROOM:                                                                                                                                                                                                                                                                                                                                                                                                                                                                               | White suite comprising low level W.C, wash hand basin, radiator, extractor fan, tiled shower cubicle housing chrome mixer shower, dado rail.                                                                                                                                                                                                                    | <u>VIEWINGS:</u>      | By appointment with the clients selling agents, Nevin & Wells Residential on 01784 437 437 or visit www.nevinandwells.co.uk                                                      |