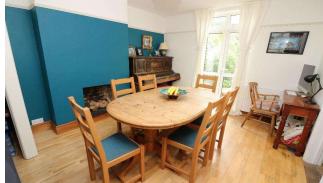

## Windmill Close, Sunbury on Thames, Middlesex, TW16 7HU

| A stunning extended family home, offering very spacious and versatile accommodation, situated in a quiet 'NO THROUGH ROAD'. The accommodation comprises four double bedrooms, three reception rooms, kitchen/breakfast room, utility room and three bathrooms (one en-suite). Externally, there is a mature and secluded 80ft (24.38m) rear garden, ideal for children and entertaining, to the front there is a neetly least garden and private drive. Access to M3 / A216, Suphyry Gross |                                                                                                                                                                                                                                                                                                                                                                 | LANDING:              | Hatch to loft space, storage cupboard, loft window.                                                                                                                              |
|--------------------------------------------------------------------------------------------------------------------------------------------------------------------------------------------------------------------------------------------------------------------------------------------------------------------------------------------------------------------------------------------------------------------------------------------------------------------------------------------|-----------------------------------------------------------------------------------------------------------------------------------------------------------------------------------------------------------------------------------------------------------------------------------------------------------------------------------------------------------------|-----------------------|----------------------------------------------------------------------------------------------------------------------------------------------------------------------------------|
|                                                                                                                                                                                                                                                                                                                                                                                                                                                                                            |                                                                                                                                                                                                                                                                                                                                                                 | BEDROOM ONE:          | $6.50 \mathrm{m} \times 4.20 \mathrm{m}$ (21'4 x 13'9) Radiator, dressing area with built in wardrobes. Dual aspect double glazed windows to front and rear. Internal door into: |
| there is a neatly kept garden and private drive. Access to M3/A316, Sunbury Cross shops, mainline station and local schools is close at hand.                                                                                                                                                                                                                                                                                                                                              |                                                                                                                                                                                                                                                                                                                                                                 | EN-SUITE SHOWER ROOM: | <b>2.45m</b> x <b>1.55m</b> (8′0 x 5′1) White Victoriana suite comprising low level W.C, pedestal wash hand basin, large tiled shower cubicle                                    |
| CANOPY PORCH:                                                                                                                                                                                                                                                                                                                                                                                                                                                                              | Double glazed front door under with courtesy light to side.                                                                                                                                                                                                                                                                                                     |                       | housing dual head chrome mixer shower, part tiled walls, chrome ladder radiator. Frosted double glazed window to rear.                                                           |
| ENTRANCE HALL:                                                                                                                                                                                                                                                                                                                                                                                                                                                                             | 3.70m x 2.05m (12'2 x 6'9) Radiator in ornate casement, coved cornice ceiling, engineered oak floor, under stair cupboard, stairs to first floor, glazed doors into:-                                                                                                                                                                                           | BEDROOM TWO:          | $4.05m \times 3.70m (13'3 \times 12'2)$ Radiator, coved cornice ceiling. Double glazed window to front.                                                                          |
| LIVING ROOM:                                                                                                                                                                                                                                                                                                                                                                                                                                                                               | <b>4.15m x 3.95m (13'7 x 12'11)</b> Radiator, engineered oak floor, coved cornice ceiling, feature cast iron fireplace. Double glazed window to front.                                                                                                                                                                                                          | BEDROOM THREE:        | $4.05m \times 3.35m (12'2 \times 11'0)$ Radiator, dado rail, coved cornice ceiling. Double glazed window to rear.                                                                |
| DINING ROOM:                                                                                                                                                                                                                                                                                                                                                                                                                                                                               | <b>3.30m x 3.30m (10′10 x 10′10)</b> Radiator, picture rail, engineered oak floor, chimney display recess. Double glazed French doors into garden. Internal door into:                                                                                                                                                                                          | BEDROOM FOUR:         | <b>3.00m x 2.11m (9'10 x 7'0)</b> Radiator, coved cornice ceiling. Double glazed window to front.                                                                                |
|                                                                                                                                                                                                                                                                                                                                                                                                                                                                                            |                                                                                                                                                                                                                                                                                                                                                                 | BATHROOM:             | <b>2.50m x 2.45m (8'3 x 8'0)</b> White Victoriana suite comprising low level W.C, pedestal wash hand basin, panel bath with chrome                                               |
| KITCHEN AREA:                                                                                                                                                                                                                                                                                                                                                                                                                                                                              | <b>8.80m x3.30m (28'11 x 10'10)</b> Range of white shaker style units, woodblock worktops, engineered oak effect tiled flooring, tiled splash back, breakfast bar, space for dishwasher and fridge/freezer, pan rack, extractor filter, one and half bowl single drainer ceramic sink with chrome mixer tap. Two double glazed windows to rear. Open plan into: |                       | mixer tap, part marble tiled walls, radiator. Frosted double glazed window to rear.                                                                                              |
|                                                                                                                                                                                                                                                                                                                                                                                                                                                                                            |                                                                                                                                                                                                                                                                                                                                                                 |                       | <u>OUTSIDE</u>                                                                                                                                                                   |
|                                                                                                                                                                                                                                                                                                                                                                                                                                                                                            |                                                                                                                                                                                                                                                                                                                                                                 | REAR GARDEN:          | <b>Approximately 80ft (24.38m).</b> A mature and secluded rear garden with large timber deck, paved patio, raised seating area,                                                  |
| BREAKFAST AREA:                                                                                                                                                                                                                                                                                                                                                                                                                                                                            | Oak effect tiled flooring, feature brick wall, vaulted ceiling with<br>double glazed Velux windows, dual aspect double glazed<br>French doors to side and rear into garden.                                                                                                                                                                                     |                       | timber childrens play house, outside tap, external power point, various trees and shrubs, side access.                                                                           |
| FAMILY ROOM:                                                                                                                                                                                                                                                                                                                                                                                                                                                                               | 4.00m x 3.80m (13′1 x 12′5) Radiator, oak effect floor tiles, double                                                                                                                                                                                                                                                                                            |                       | NB - The final 20ft of the garden is rented from Thames Water for a small fee.                                                                                                   |
| UTILITY ROOM:                                                                                                                                                                                                                                                                                                                                                                                                                                                                              | glazed window to side, double glazed French doors to rear.                                                                                                                                                                                                                                                                                                      | FRONT GARDEN:         | Lawn area, various shrubs, picket fence to front.                                                                                                                                |
| CHILITI ROOM:                                                                                                                                                                                                                                                                                                                                                                                                                                                                              | <b>3.20m x 2.25m (10' x 7'5)</b> Oak effect tiled flooring, radiator, storage cupboards, access to gas combi boiler, space for washing machine. Double glazed door to side, double glazed window.                                                                                                                                                               | <u>DRIVEWAY:</u>      | Private driveway to side of property.                                                                                                                                            |
| SHOWER ROOM:                                                                                                                                                                                                                                                                                                                                                                                                                                                                               | White suite comprising low level W.C, wash hand basin, radiator, extractor fan, tiled shower cubicle housing chrome mixer shower, dado rail.                                                                                                                                                                                                                    | <u>VIEWINGS:</u>      | By appointment with the clients selling agents, Nevin & Wells Residential on 01784 437 437 or visit www.nevinandwells.co.uk                                                      |