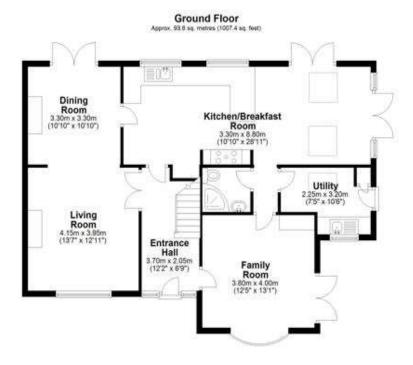

## Windmill Close, Sunbury on Thames, Middlesex, TW16 7HU

| A stunning extended family home, offering very spacious and versatile accommodation, situated in a quiet 'NO THROUGH ROAD'. The accommodation comprises four double bedrooms, three reception rooms, kitchen/breakfast room, utility room and three bathrooms (one en-suite). Externally, there is a mature and secluded 80ft (24.38m) rear garden, ideal for children and entertaining, to the front there is a neetly least garden and private drive. Access to M3 / A216, Suphyry Gross |                                                                                                                                                                                                                                                                                                                                                                 | LANDING:              | Hatch to loft space, storage cupboard, loft window.                                                                                                                              |
|--------------------------------------------------------------------------------------------------------------------------------------------------------------------------------------------------------------------------------------------------------------------------------------------------------------------------------------------------------------------------------------------------------------------------------------------------------------------------------------------|-----------------------------------------------------------------------------------------------------------------------------------------------------------------------------------------------------------------------------------------------------------------------------------------------------------------------------------------------------------------|-----------------------|----------------------------------------------------------------------------------------------------------------------------------------------------------------------------------|
|                                                                                                                                                                                                                                                                                                                                                                                                                                                                                            |                                                                                                                                                                                                                                                                                                                                                                 | BEDROOM ONE:          | $6.50 \mathrm{m} \times 4.20 \mathrm{m}$ (21'4 x 13'9) Radiator, dressing area with built in wardrobes. Dual aspect double glazed windows to front and rear. Internal door into: |
| there is a neatly kept garden and private drive. Access to M3/A316, Sunbury Cross shops, mainline station and local schools is close at hand.                                                                                                                                                                                                                                                                                                                                              |                                                                                                                                                                                                                                                                                                                                                                 | EN-SUITE SHOWER ROOM: | <b>2.45m</b> x <b>1.55m</b> (8′0 x 5′1) White Victoriana suite comprising low level W.C, pedestal wash hand basin, large tiled shower cubicle                                    |
| CANOPY PORCH:                                                                                                                                                                                                                                                                                                                                                                                                                                                                              | Double glazed front door under with courtesy light to side.                                                                                                                                                                                                                                                                                                     |                       | housing dual head chrome mixer shower, part tiled walls, chrome ladder radiator. Frosted double glazed window to rear.                                                           |
| ENTRANCE HALL:                                                                                                                                                                                                                                                                                                                                                                                                                                                                             | 3.70m x 2.05m (12'2 x 6'9) Radiator in ornate casement, coved cornice ceiling, engineered oak floor, under stair cupboard, stairs to first floor, glazed doors into:-                                                                                                                                                                                           | BEDROOM TWO:          | $4.05m \times 3.70m (13'3 \times 12'2)$ Radiator, coved cornice ceiling. Double glazed window to front.                                                                          |
| LIVING ROOM:                                                                                                                                                                                                                                                                                                                                                                                                                                                                               | <b>4.15m x 3.95m (13'7 x 12'11)</b> Radiator, engineered oak floor, coved cornice ceiling, feature cast iron fireplace. Double glazed window to front.                                                                                                                                                                                                          | BEDROOM THREE:        | $4.05m \times 3.35m (12'2 \times 11'0)$ Radiator, dado rail, coved cornice ceiling. Double glazed window to rear.                                                                |
| DINING ROOM:                                                                                                                                                                                                                                                                                                                                                                                                                                                                               | <b>3.30m x 3.30m (10′10 x 10′10)</b> Radiator, picture rail, engineered oak floor, chimney display recess. Double glazed French doors into garden. Internal door into:                                                                                                                                                                                          | BEDROOM FOUR:         | <b>3.00m x 2.11m (9'10 x 7'0)</b> Radiator, coved cornice ceiling. Double glazed window to front.                                                                                |
|                                                                                                                                                                                                                                                                                                                                                                                                                                                                                            |                                                                                                                                                                                                                                                                                                                                                                 | BATHROOM:             | <b>2.50m x 2.45m (8'3 x 8'0)</b> White Victoriana suite comprising low level W.C, pedestal wash hand basin, panel bath with chrome                                               |
| KITCHEN AREA:                                                                                                                                                                                                                                                                                                                                                                                                                                                                              | <b>8.80m x3.30m (28'11 x 10'10)</b> Range of white shaker style units, woodblock worktops, engineered oak effect tiled flooring, tiled splash back, breakfast bar, space for dishwasher and fridge/freezer, pan rack, extractor filter, one and half bowl single drainer ceramic sink with chrome mixer tap. Two double glazed windows to rear. Open plan into: |                       | mixer tap, part marble tiled walls, radiator. Frosted double glazed window to rear.                                                                                              |
|                                                                                                                                                                                                                                                                                                                                                                                                                                                                                            |                                                                                                                                                                                                                                                                                                                                                                 |                       | <u>OUTSIDE</u>                                                                                                                                                                   |
|                                                                                                                                                                                                                                                                                                                                                                                                                                                                                            |                                                                                                                                                                                                                                                                                                                                                                 | REAR GARDEN:          | <b>Approximately 80ft (24.38m).</b> A mature and secluded rear garden with large timber deck, paved patio, raised seating area,                                                  |
| BREAKFAST AREA:                                                                                                                                                                                                                                                                                                                                                                                                                                                                            | Oak effect tiled flooring, feature brick wall, vaulted ceiling with<br>double glazed Velux windows, dual aspect double glazed<br>French doors to side and rear into garden.                                                                                                                                                                                     |                       | timber childrens play house, outside tap, external power point, various trees and shrubs, side access.                                                                           |
| FAMILY ROOM:                                                                                                                                                                                                                                                                                                                                                                                                                                                                               | 4.00m x 3.80m (13′1 x 12′5) Radiator, oak effect floor tiles, double                                                                                                                                                                                                                                                                                            |                       | NB - The final 20ft of the garden is rented from Thames Water for a small fee.                                                                                                   |
| UTILITY ROOM:                                                                                                                                                                                                                                                                                                                                                                                                                                                                              | glazed window to side, double glazed French doors to rear.                                                                                                                                                                                                                                                                                                      | FRONT GARDEN:         | Lawn area, various shrubs, picket fence to front.                                                                                                                                |
| CHILITI ROOM:                                                                                                                                                                                                                                                                                                                                                                                                                                                                              | <b>3.20m x 2.25m (10' x 7'5)</b> Oak effect tiled flooring, radiator, storage cupboards, access to gas combi boiler, space for washing machine. Double glazed door to side, double glazed window.                                                                                                                                                               | <u>DRIVEWAY:</u>      | Private driveway to side of property.                                                                                                                                            |
| SHOWER ROOM:                                                                                                                                                                                                                                                                                                                                                                                                                                                                               | White suite comprising low level W.C, wash hand basin, radiator, extractor fan, tiled shower cubicle housing chrome mixer shower, dado rail.                                                                                                                                                                                                                    | <u>VIEWINGS:</u>      | By appointment with the clients selling agents, Nevin & Wells Residential on 01784 437 437 or visit www.nevinandwells.co.uk                                                      |

FLOOR PLAN EPC

Total area: approx. 166.1 sq. metres (1787.5 sq. feet)

Measurements are approximate. Nevin & Wells Residential have not tested systems or appliances.