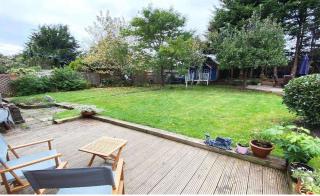

## Windmill Close, Sunbury on Thames, Middlesex, TW16 7HU

| A stunning extended family home, offering very spacious and versatile accommodation, situated in a quiet 'NO THROUGH ROAD'. The accommodation comprises four double bedrooms, three reception rooms, kitchen/breakfast room, utility room and three bathrooms (one en-suite). Externally, there is a mature and secluded 80ft (24.38m) rear garden, ideal for children and entertaining, to the front there is a neetly least garden and private drive. Access to M3 / A216, Suphyry Gross |                                                                                                                                                                                                                                                                                                                                                                 | LANDING:              | Hatch to loft space, storage cupboard, loft window.                                                                                                                              |
|--------------------------------------------------------------------------------------------------------------------------------------------------------------------------------------------------------------------------------------------------------------------------------------------------------------------------------------------------------------------------------------------------------------------------------------------------------------------------------------------|-----------------------------------------------------------------------------------------------------------------------------------------------------------------------------------------------------------------------------------------------------------------------------------------------------------------------------------------------------------------|-----------------------|----------------------------------------------------------------------------------------------------------------------------------------------------------------------------------|
|                                                                                                                                                                                                                                                                                                                                                                                                                                                                                            |                                                                                                                                                                                                                                                                                                                                                                 | BEDROOM ONE:          | $6.50 \mathrm{m} \times 4.20 \mathrm{m}$ (21'4 x 13'9) Radiator, dressing area with built in wardrobes. Dual aspect double glazed windows to front and rear. Internal door into: |
| there is a neatly kept garden and private drive. Access to M3/A316, Sunbury Cross shops, mainline station and local schools is close at hand.                                                                                                                                                                                                                                                                                                                                              |                                                                                                                                                                                                                                                                                                                                                                 | EN-SUITE SHOWER ROOM: | <b>2.45m</b> x <b>1.55m</b> (8′0 x 5′1) White Victoriana suite comprising low level W.C, pedestal wash hand basin, large tiled shower cubicle                                    |
| CANOPY PORCH:                                                                                                                                                                                                                                                                                                                                                                                                                                                                              | Double glazed front door under with courtesy light to side.                                                                                                                                                                                                                                                                                                     |                       | housing dual head chrome mixer shower, part tiled walls, chrome ladder radiator. Frosted double glazed window to rear.                                                           |
| ENTRANCE HALL:                                                                                                                                                                                                                                                                                                                                                                                                                                                                             | 3.70m x 2.05m (12'2 x 6'9) Radiator in ornate casement, coved cornice ceiling, engineered oak floor, under stair cupboard, stairs to first floor, glazed doors into:-                                                                                                                                                                                           | BEDROOM TWO:          | $4.05m \times 3.70m (13'3 \times 12'2)$ Radiator, coved cornice ceiling. Double glazed window to front.                                                                          |
| LIVING ROOM:                                                                                                                                                                                                                                                                                                                                                                                                                                                                               | <b>4.15m x 3.95m (13'7 x 12'11)</b> Radiator, engineered oak floor, coved cornice ceiling, feature cast iron fireplace. Double glazed window to front.                                                                                                                                                                                                          | BEDROOM THREE:        | $4.05m \times 3.35m (12'2 \times 11'0)$ Radiator, dado rail, coved cornice ceiling. Double glazed window to rear.                                                                |
| DINING ROOM:                                                                                                                                                                                                                                                                                                                                                                                                                                                                               | <b>3.30m x 3.30m (10′10 x 10′10)</b> Radiator, picture rail, engineered oak floor, chimney display recess. Double glazed French doors into garden. Internal door into:                                                                                                                                                                                          | BEDROOM FOUR:         | <b>3.00m x 2.11m (9'10 x 7'0)</b> Radiator, coved cornice ceiling. Double glazed window to front.                                                                                |
|                                                                                                                                                                                                                                                                                                                                                                                                                                                                                            |                                                                                                                                                                                                                                                                                                                                                                 | BATHROOM:             | <b>2.50m x 2.45m (8'3 x 8'0)</b> White Victoriana suite comprising low level W.C, pedestal wash hand basin, panel bath with chrome                                               |
| KITCHEN AREA:                                                                                                                                                                                                                                                                                                                                                                                                                                                                              | <b>8.80m x3.30m (28'11 x 10'10)</b> Range of white shaker style units, woodblock worktops, engineered oak effect tiled flooring, tiled splash back, breakfast bar, space for dishwasher and fridge/freezer, pan rack, extractor filter, one and half bowl single drainer ceramic sink with chrome mixer tap. Two double glazed windows to rear. Open plan into: |                       | mixer tap, part marble tiled walls, radiator. Frosted double glazed window to rear.                                                                                              |
|                                                                                                                                                                                                                                                                                                                                                                                                                                                                                            |                                                                                                                                                                                                                                                                                                                                                                 |                       | <u>OUTSIDE</u>                                                                                                                                                                   |
|                                                                                                                                                                                                                                                                                                                                                                                                                                                                                            |                                                                                                                                                                                                                                                                                                                                                                 | REAR GARDEN:          | <b>Approximately 80ft (24.38m).</b> A mature and secluded rear garden with large timber deck, paved patio, raised seating area,                                                  |
| BREAKFAST AREA:                                                                                                                                                                                                                                                                                                                                                                                                                                                                            | Oak effect tiled flooring, feature brick wall, vaulted ceiling with<br>double glazed Velux windows, dual aspect double glazed<br>French doors to side and rear into garden.                                                                                                                                                                                     |                       | timber childrens play house, outside tap, external power point, various trees and shrubs, side access.                                                                           |
| FAMILY ROOM:                                                                                                                                                                                                                                                                                                                                                                                                                                                                               | 4.00m x 3.80m (13′1 x 12′5) Radiator, oak effect floor tiles, double                                                                                                                                                                                                                                                                                            |                       | NB - The final 20ft of the garden is rented from Thames Water for a small fee.                                                                                                   |
| UTILITY ROOM:                                                                                                                                                                                                                                                                                                                                                                                                                                                                              | glazed window to side, double glazed French doors to rear.                                                                                                                                                                                                                                                                                                      | FRONT GARDEN:         | Lawn area, various shrubs, picket fence to front.                                                                                                                                |
| CHILITI ROOM:                                                                                                                                                                                                                                                                                                                                                                                                                                                                              | <b>3.20m x 2.25m (10' x 7'5)</b> Oak effect tiled flooring, radiator, storage cupboards, access to gas combi boiler, space for washing machine. Double glazed door to side, double glazed window.                                                                                                                                                               | <u>DRIVEWAY:</u>      | Private driveway to side of property.                                                                                                                                            |
| SHOWER ROOM:                                                                                                                                                                                                                                                                                                                                                                                                                                                                               | White suite comprising low level W.C, wash hand basin, radiator, extractor fan, tiled shower cubicle housing chrome mixer shower, dado rail.                                                                                                                                                                                                                    | <u>VIEWINGS:</u>      | By appointment with the clients selling agents, Nevin & Wells Residential on 01784 437 437 or visit www.nevinandwells.co.uk                                                      |