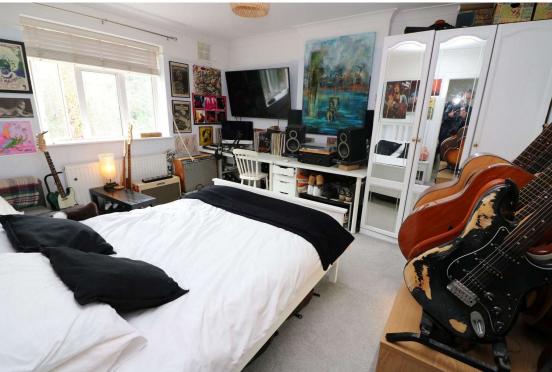

## Windmill Close, Sunbury on Thames, Middlesex, TW16 7HU

| A stunning extended family home, offering very spacious and versatile accommodation, situated in a quiet 'NO THROUGH ROAD'. The accommodation comprises four double bedrooms, three reception rooms, kitchen/breakfast room, utility room and three bathrooms (one en-suite). Externally, there is a mature and secluded 80ft (24.38m) rear garden, ideal for children and entertaining, to the front there is a neetly least garden and private drive. Access to M3 / A216, Suphyry Gross |                                                                                                                                                                                                                                                                                                                                                                 | LANDING:              | Hatch to loft space, storage cupboard, loft window.                                                                                                                              |
|--------------------------------------------------------------------------------------------------------------------------------------------------------------------------------------------------------------------------------------------------------------------------------------------------------------------------------------------------------------------------------------------------------------------------------------------------------------------------------------------|-----------------------------------------------------------------------------------------------------------------------------------------------------------------------------------------------------------------------------------------------------------------------------------------------------------------------------------------------------------------|-----------------------|----------------------------------------------------------------------------------------------------------------------------------------------------------------------------------|
|                                                                                                                                                                                                                                                                                                                                                                                                                                                                                            |                                                                                                                                                                                                                                                                                                                                                                 | BEDROOM ONE:          | $6.50 \mathrm{m} \times 4.20 \mathrm{m}$ (21'4 x 13'9) Radiator, dressing area with built in wardrobes. Dual aspect double glazed windows to front and rear. Internal door into: |
| there is a neatly kept garden and private drive. Access to M3/A316, Sunbury Cross shops, mainline station and local schools is close at hand.                                                                                                                                                                                                                                                                                                                                              |                                                                                                                                                                                                                                                                                                                                                                 | EN-SUITE SHOWER ROOM: | <b>2.45m</b> x <b>1.55m</b> (8′0 x 5′1) White Victoriana suite comprising low level W.C, pedestal wash hand basin, large tiled shower cubicle                                    |
| CANOPY PORCH:                                                                                                                                                                                                                                                                                                                                                                                                                                                                              | Double glazed front door under with courtesy light to side.                                                                                                                                                                                                                                                                                                     |                       | housing dual head chrome mixer shower, part tiled walls, chrome ladder radiator. Frosted double glazed window to rear.                                                           |
| ENTRANCE HALL:                                                                                                                                                                                                                                                                                                                                                                                                                                                                             | 3.70m x 2.05m (12'2 x 6'9) Radiator in ornate casement, coved cornice ceiling, engineered oak floor, under stair cupboard, stairs to first floor, glazed doors into:-                                                                                                                                                                                           | BEDROOM TWO:          | $4.05m \times 3.70m (13'3 \times 12'2)$ Radiator, coved cornice ceiling. Double glazed window to front.                                                                          |
| LIVING ROOM:                                                                                                                                                                                                                                                                                                                                                                                                                                                                               | <b>4.15m x 3.95m (13'7 x 12'11)</b> Radiator, engineered oak floor, coved cornice ceiling, feature cast iron fireplace. Double glazed window to front.                                                                                                                                                                                                          | BEDROOM THREE:        | $4.05m \times 3.35m (12'2 \times 11'0)$ Radiator, dado rail, coved cornice ceiling. Double glazed window to rear.                                                                |
| DINING ROOM:                                                                                                                                                                                                                                                                                                                                                                                                                                                                               | <b>3.30m x 3.30m (10′10 x 10′10)</b> Radiator, picture rail, engineered oak floor, chimney display recess. Double glazed French doors into garden. Internal door into:                                                                                                                                                                                          | BEDROOM FOUR:         | <b>3.00m x 2.11m (9'10 x 7'0)</b> Radiator, coved cornice ceiling. Double glazed window to front.                                                                                |
|                                                                                                                                                                                                                                                                                                                                                                                                                                                                                            |                                                                                                                                                                                                                                                                                                                                                                 | BATHROOM:             | <b>2.50m x 2.45m (8'3 x 8'0)</b> White Victoriana suite comprising low level W.C, pedestal wash hand basin, panel bath with chrome                                               |
| KITCHEN AREA:                                                                                                                                                                                                                                                                                                                                                                                                                                                                              | <b>8.80m x3.30m (28'11 x 10'10)</b> Range of white shaker style units, woodblock worktops, engineered oak effect tiled flooring, tiled splash back, breakfast bar, space for dishwasher and fridge/freezer, pan rack, extractor filter, one and half bowl single drainer ceramic sink with chrome mixer tap. Two double glazed windows to rear. Open plan into: |                       | mixer tap, part marble tiled walls, radiator. Frosted double glazed window to rear.                                                                                              |
|                                                                                                                                                                                                                                                                                                                                                                                                                                                                                            |                                                                                                                                                                                                                                                                                                                                                                 |                       | <u>OUTSIDE</u>                                                                                                                                                                   |
|                                                                                                                                                                                                                                                                                                                                                                                                                                                                                            |                                                                                                                                                                                                                                                                                                                                                                 | REAR GARDEN:          | <b>Approximately 80ft (24.38m).</b> A mature and secluded rear garden with large timber deck, paved patio, raised seating area,                                                  |
| BREAKFAST AREA:                                                                                                                                                                                                                                                                                                                                                                                                                                                                            | Oak effect tiled flooring, feature brick wall, vaulted ceiling with<br>double glazed Velux windows, dual aspect double glazed<br>French doors to side and rear into garden.                                                                                                                                                                                     |                       | timber childrens play house, outside tap, external power point, various trees and shrubs, side access.                                                                           |
| FAMILY ROOM:                                                                                                                                                                                                                                                                                                                                                                                                                                                                               | 4.00m x 3.80m (13′1 x 12′5) Radiator, oak effect floor tiles, double                                                                                                                                                                                                                                                                                            |                       | NB - The final 20ft of the garden is rented from Thames Water for a small fee.                                                                                                   |
| UTILITY ROOM:                                                                                                                                                                                                                                                                                                                                                                                                                                                                              | glazed window to side, double glazed French doors to rear.                                                                                                                                                                                                                                                                                                      | FRONT GARDEN:         | Lawn area, various shrubs, picket fence to front.                                                                                                                                |
| CHILITI ROOM:                                                                                                                                                                                                                                                                                                                                                                                                                                                                              | <b>3.20m x 2.25m (10' x 7'5)</b> Oak effect tiled flooring, radiator, storage cupboards, access to gas combi boiler, space for washing machine. Double glazed door to side, double glazed window.                                                                                                                                                               | <u>DRIVEWAY:</u>      | Private driveway to side of property.                                                                                                                                            |
| SHOWER ROOM:                                                                                                                                                                                                                                                                                                                                                                                                                                                                               | White suite comprising low level W.C, wash hand basin, radiator, extractor fan, tiled shower cubicle housing chrome mixer shower, dado rail.                                                                                                                                                                                                                    | <u>VIEWINGS:</u>      | By appointment with the clients selling agents, Nevin & Wells Residential on 01784 437 437 or visit www.nevinandwells.co.uk                                                      |