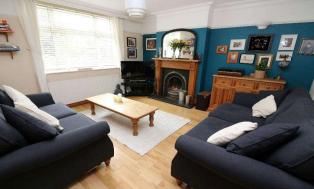

## Windmill Close, Sunbury on Thames, Middlesex, TW16 7HU

| A stunning extended family home, offering very spacious and versatile accommodation, situated in a quiet 'NO THROUGH ROAD'. The accommodation comprises four double bedrooms, three reception rooms, kitchen/breakfast room, utility room and three bathrooms (one en-suite). Externally, there is a mature and secluded 80ft (24.38m) rear garden, ideal for children and entertaining, to the front there is a neetly least garden and private drive. Access to M3 / A216, Suphyry Gross |                                                                                                                                                                                                                                                                                                                                                                 | LANDING:              | Hatch to loft space, storage cupboard, loft window.                                                                                                                              |
|--------------------------------------------------------------------------------------------------------------------------------------------------------------------------------------------------------------------------------------------------------------------------------------------------------------------------------------------------------------------------------------------------------------------------------------------------------------------------------------------|-----------------------------------------------------------------------------------------------------------------------------------------------------------------------------------------------------------------------------------------------------------------------------------------------------------------------------------------------------------------|-----------------------|----------------------------------------------------------------------------------------------------------------------------------------------------------------------------------|
|                                                                                                                                                                                                                                                                                                                                                                                                                                                                                            |                                                                                                                                                                                                                                                                                                                                                                 | BEDROOM ONE:          | $6.50 \mathrm{m} \times 4.20 \mathrm{m}$ (21'4 x 13'9) Radiator, dressing area with built in wardrobes. Dual aspect double glazed windows to front and rear. Internal door into: |
| there is a neatly kept garden and private drive. Access to M3/A316, Sunbury Cross shops, mainline station and local schools is close at hand.                                                                                                                                                                                                                                                                                                                                              |                                                                                                                                                                                                                                                                                                                                                                 | EN-SUITE SHOWER ROOM: | <b>2.45m</b> x <b>1.55m</b> (8′0 x 5′1) White Victoriana suite comprising low level W.C, pedestal wash hand basin, large tiled shower cubicle                                    |
| CANOPY PORCH:                                                                                                                                                                                                                                                                                                                                                                                                                                                                              | Double glazed front door under with courtesy light to side.                                                                                                                                                                                                                                                                                                     |                       | housing dual head chrome mixer shower, part tiled walls, chrome ladder radiator. Frosted double glazed window to rear.                                                           |
| ENTRANCE HALL:                                                                                                                                                                                                                                                                                                                                                                                                                                                                             | 3.70m x 2.05m (12'2 x 6'9) Radiator in ornate casement, coved cornice ceiling, engineered oak floor, under stair cupboard, stairs to first floor, glazed doors into:-                                                                                                                                                                                           | BEDROOM TWO:          | $4.05m \times 3.70m (13'3 \times 12'2)$ Radiator, coved cornice ceiling. Double glazed window to front.                                                                          |
| LIVING ROOM:                                                                                                                                                                                                                                                                                                                                                                                                                                                                               | <b>4.15m x 3.95m (13'7 x 12'11)</b> Radiator, engineered oak floor, coved cornice ceiling, feature cast iron fireplace. Double glazed window to front.                                                                                                                                                                                                          | BEDROOM THREE:        | $4.05m \times 3.35m (12'2 \times 11'0)$ Radiator, dado rail, coved cornice ceiling. Double glazed window to rear.                                                                |
| DINING ROOM:                                                                                                                                                                                                                                                                                                                                                                                                                                                                               | <b>3.30m x 3.30m (10′10 x 10′10)</b> Radiator, picture rail, engineered oak floor, chimney display recess. Double glazed French doors into garden. Internal door into:                                                                                                                                                                                          | BEDROOM FOUR:         | <b>3.00m x 2.11m (9'10 x 7'0)</b> Radiator, coved cornice ceiling. Double glazed window to front.                                                                                |
|                                                                                                                                                                                                                                                                                                                                                                                                                                                                                            |                                                                                                                                                                                                                                                                                                                                                                 | BATHROOM:             | <b>2.50m x 2.45m (8'3 x 8'0)</b> White Victoriana suite comprising low level W.C, pedestal wash hand basin, panel bath with chrome                                               |
| KITCHEN AREA:                                                                                                                                                                                                                                                                                                                                                                                                                                                                              | <b>8.80m x3.30m (28'11 x 10'10)</b> Range of white shaker style units, woodblock worktops, engineered oak effect tiled flooring, tiled splash back, breakfast bar, space for dishwasher and fridge/freezer, pan rack, extractor filter, one and half bowl single drainer ceramic sink with chrome mixer tap. Two double glazed windows to rear. Open plan into: |                       | mixer tap, part marble tiled walls, radiator. Frosted double glazed window to rear.                                                                                              |
|                                                                                                                                                                                                                                                                                                                                                                                                                                                                                            |                                                                                                                                                                                                                                                                                                                                                                 |                       | <u>OUTSIDE</u>                                                                                                                                                                   |
|                                                                                                                                                                                                                                                                                                                                                                                                                                                                                            |                                                                                                                                                                                                                                                                                                                                                                 | REAR GARDEN:          | <b>Approximately 80ft (24.38m).</b> A mature and secluded rear garden with large timber deck, paved patio, raised seating area,                                                  |
| BREAKFAST AREA:                                                                                                                                                                                                                                                                                                                                                                                                                                                                            | Oak effect tiled flooring, feature brick wall, vaulted ceiling with<br>double glazed Velux windows, dual aspect double glazed<br>French doors to side and rear into garden.                                                                                                                                                                                     |                       | timber childrens play house, outside tap, external power point, various trees and shrubs, side access.                                                                           |
| FAMILY ROOM:                                                                                                                                                                                                                                                                                                                                                                                                                                                                               | 4.00m x 3.80m (13′1 x 12′5) Radiator, oak effect floor tiles, double                                                                                                                                                                                                                                                                                            |                       | NB - The final 20ft of the garden is rented from Thames Water for a small fee.                                                                                                   |
| UTILITY ROOM:                                                                                                                                                                                                                                                                                                                                                                                                                                                                              | glazed window to side, double glazed French doors to rear.                                                                                                                                                                                                                                                                                                      | FRONT GARDEN:         | Lawn area, various shrubs, picket fence to front.                                                                                                                                |
| CHILITI ROOM:                                                                                                                                                                                                                                                                                                                                                                                                                                                                              | <b>3.20m x 2.25m (10' x 7'5)</b> Oak effect tiled flooring, radiator, storage cupboards, access to gas combi boiler, space for washing machine. Double glazed door to side, double glazed window.                                                                                                                                                               | <u>DRIVEWAY:</u>      | Private driveway to side of property.                                                                                                                                            |
| SHOWER ROOM:                                                                                                                                                                                                                                                                                                                                                                                                                                                                               | White suite comprising low level W.C, wash hand basin, radiator, extractor fan, tiled shower cubicle housing chrome mixer shower, dado rail.                                                                                                                                                                                                                    | <u>VIEWINGS:</u>      | By appointment with the clients selling agents, Nevin & Wells Residential on 01784 437 437 or visit www.nevinandwells.co.uk                                                      |