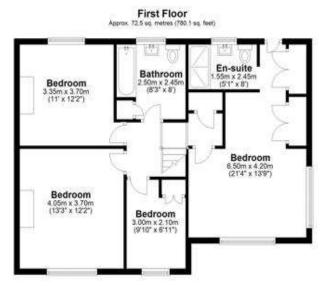

## Windmill Close, Sunbury on Thames, Middlesex, TW16 7HU

| A stunning extended family home, offering very spacious and versatile accommodation, situated in a quiet 'NO THROUGH ROAD'. The accommodation comprises four double bedrooms, three reception rooms, kitchen/breakfast room, utility room and three bathrooms (one en-suite). Externally, there is a mature and secluded 80ft (24.38m) rear garden, ideal for children and entertaining, to the front there is a neetly least garden and private drive. Access to M3 / A216, Suphyry Gross |                                                                                                                                                                                                                                                                                                                                                                 | LANDING:              | Hatch to loft space, storage cupboard, loft window.                                                                                                                              |
|--------------------------------------------------------------------------------------------------------------------------------------------------------------------------------------------------------------------------------------------------------------------------------------------------------------------------------------------------------------------------------------------------------------------------------------------------------------------------------------------|-----------------------------------------------------------------------------------------------------------------------------------------------------------------------------------------------------------------------------------------------------------------------------------------------------------------------------------------------------------------|-----------------------|----------------------------------------------------------------------------------------------------------------------------------------------------------------------------------|
|                                                                                                                                                                                                                                                                                                                                                                                                                                                                                            |                                                                                                                                                                                                                                                                                                                                                                 | BEDROOM ONE:          | $6.50 \mathrm{m} \times 4.20 \mathrm{m}$ (21'4 x 13'9) Radiator, dressing area with built in wardrobes. Dual aspect double glazed windows to front and rear. Internal door into: |
| there is a neatly kept garden and private drive. Access to M3/A316, Sunbury Cross shops, mainline station and local schools is close at hand.                                                                                                                                                                                                                                                                                                                                              |                                                                                                                                                                                                                                                                                                                                                                 | EN-SUITE SHOWER ROOM: | <b>2.45m</b> x <b>1.55m</b> (8′0 x 5′1) White Victoriana suite comprising low level W.C, pedestal wash hand basin, large tiled shower cubicle                                    |
| CANOPY PORCH:                                                                                                                                                                                                                                                                                                                                                                                                                                                                              | Double glazed front door under with courtesy light to side.                                                                                                                                                                                                                                                                                                     |                       | housing dual head chrome mixer shower, part tiled walls, chrome ladder radiator. Frosted double glazed window to rear.                                                           |
| ENTRANCE HALL:                                                                                                                                                                                                                                                                                                                                                                                                                                                                             | 3.70m x 2.05m (12'2 x 6'9) Radiator in ornate casement, coved cornice ceiling, engineered oak floor, under stair cupboard, stairs to first floor, glazed doors into:-                                                                                                                                                                                           | BEDROOM TWO:          | $4.05m \times 3.70m (13'3 \times 12'2)$ Radiator, coved cornice ceiling. Double glazed window to front.                                                                          |
| LIVING ROOM:                                                                                                                                                                                                                                                                                                                                                                                                                                                                               | <b>4.15m x 3.95m (13'7 x 12'11)</b> Radiator, engineered oak floor, coved cornice ceiling, feature cast iron fireplace. Double glazed window to front.                                                                                                                                                                                                          | BEDROOM THREE:        | $4.05m \times 3.35m (12'2 \times 11'0)$ Radiator, dado rail, coved cornice ceiling. Double glazed window to rear.                                                                |
| DINING ROOM:                                                                                                                                                                                                                                                                                                                                                                                                                                                                               | <b>3.30m x 3.30m (10′10 x 10′10)</b> Radiator, picture rail, engineered oak floor, chimney display recess. Double glazed French doors into garden. Internal door into:                                                                                                                                                                                          | BEDROOM FOUR:         | <b>3.00m x 2.11m (9'10 x 7'0)</b> Radiator, coved cornice ceiling. Double glazed window to front.                                                                                |
|                                                                                                                                                                                                                                                                                                                                                                                                                                                                                            |                                                                                                                                                                                                                                                                                                                                                                 | BATHROOM:             | <b>2.50m x 2.45m (8'3 x 8'0)</b> White Victoriana suite comprising low level W.C, pedestal wash hand basin, panel bath with chrome                                               |
| KITCHEN AREA:                                                                                                                                                                                                                                                                                                                                                                                                                                                                              | <b>8.80m x3.30m (28'11 x 10'10)</b> Range of white shaker style units, woodblock worktops, engineered oak effect tiled flooring, tiled splash back, breakfast bar, space for dishwasher and fridge/freezer, pan rack, extractor filter, one and half bowl single drainer ceramic sink with chrome mixer tap. Two double glazed windows to rear. Open plan into: |                       | mixer tap, part marble tiled walls, radiator. Frosted double glazed window to rear.                                                                                              |
|                                                                                                                                                                                                                                                                                                                                                                                                                                                                                            |                                                                                                                                                                                                                                                                                                                                                                 |                       | <u>OUTSIDE</u>                                                                                                                                                                   |
|                                                                                                                                                                                                                                                                                                                                                                                                                                                                                            |                                                                                                                                                                                                                                                                                                                                                                 | REAR GARDEN:          | <b>Approximately 80ft (24.38m).</b> A mature and secluded rear garden with large timber deck, paved patio, raised seating area,                                                  |
| BREAKFAST AREA:                                                                                                                                                                                                                                                                                                                                                                                                                                                                            | Oak effect tiled flooring, feature brick wall, vaulted ceiling with<br>double glazed Velux windows, dual aspect double glazed<br>French doors to side and rear into garden.                                                                                                                                                                                     |                       | timber childrens play house, outside tap, external power point, various trees and shrubs, side access.                                                                           |
| FAMILY ROOM:                                                                                                                                                                                                                                                                                                                                                                                                                                                                               | 4.00m x 3.80m (13′1 x 12′5) Radiator, oak effect floor tiles, double                                                                                                                                                                                                                                                                                            |                       | NB - The final 20ft of the garden is rented from Thames Water for a small fee.                                                                                                   |
| UTILITY ROOM:                                                                                                                                                                                                                                                                                                                                                                                                                                                                              | glazed window to side, double glazed French doors to rear.                                                                                                                                                                                                                                                                                                      | FRONT GARDEN:         | Lawn area, various shrubs, picket fence to front.                                                                                                                                |
| CHILITI ROOM:                                                                                                                                                                                                                                                                                                                                                                                                                                                                              | <b>3.20m x 2.25m (10' x 7'5)</b> Oak effect tiled flooring, radiator, storage cupboards, access to gas combi boiler, space for washing machine. Double glazed door to side, double glazed window.                                                                                                                                                               | <u>DRIVEWAY:</u>      | Private driveway to side of property.                                                                                                                                            |
| SHOWER ROOM:                                                                                                                                                                                                                                                                                                                                                                                                                                                                               | White suite comprising low level W.C, wash hand basin, radiator, extractor fan, tiled shower cubicle housing chrome mixer shower, dado rail.                                                                                                                                                                                                                    | <u>VIEWINGS:</u>      | By appointment with the clients selling agents, Nevin & Wells Residential on 01784 437 437 or visit www.nevinandwells.co.uk                                                      |

FLOOR PLAN EPC

Total area: approx. 166.1 sq. metres (1787.5 sq. feet)

Measurements are approximate. Nevin & Wells Residential have not tested systems or appliances.