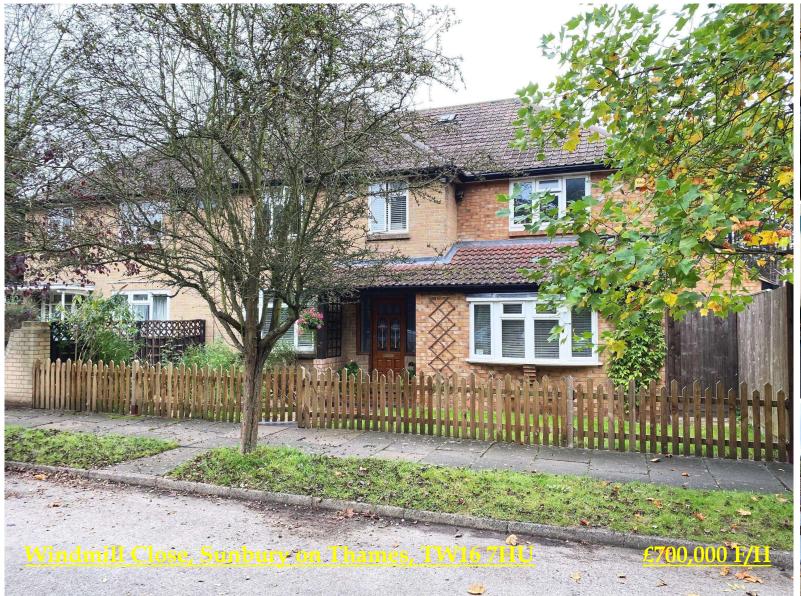

## Windmill Close, Sunbury on Thames, Middlesex, TW16 7HU

| A stunning extended family home, offering very spacious and versatile accommodation, situated in a quiet 'NO THROUGH ROAD'. The accommodation comprises four double bedrooms, three reception rooms, kitchen/breakfast room, utility room and three bathrooms (one en-suite). Externally, there is a mature and secluded 80ft (24.38m) rear garden, ideal for children and entertaining, to the front there is a neetly least garden and private drive. Access to M3 / A216, Suphyry Gross |                                                                                                                                                                                                                                                                                                                                                                 | LANDING:              | Hatch to loft space, storage cupboard, loft window.                                                                                                                              |
|--------------------------------------------------------------------------------------------------------------------------------------------------------------------------------------------------------------------------------------------------------------------------------------------------------------------------------------------------------------------------------------------------------------------------------------------------------------------------------------------|-----------------------------------------------------------------------------------------------------------------------------------------------------------------------------------------------------------------------------------------------------------------------------------------------------------------------------------------------------------------|-----------------------|----------------------------------------------------------------------------------------------------------------------------------------------------------------------------------|
|                                                                                                                                                                                                                                                                                                                                                                                                                                                                                            |                                                                                                                                                                                                                                                                                                                                                                 | BEDROOM ONE:          | $6.50 \mathrm{m} \times 4.20 \mathrm{m}$ (21'4 x 13'9) Radiator, dressing area with built in wardrobes. Dual aspect double glazed windows to front and rear. Internal door into: |
| there is a neatly kept garden and private drive. Access to M3/A316, Sunbury Cross shops, mainline station and local schools is close at hand.                                                                                                                                                                                                                                                                                                                                              |                                                                                                                                                                                                                                                                                                                                                                 | EN-SUITE SHOWER ROOM: | <b>2.45m</b> x <b>1.55m</b> (8′0 x 5′1) White Victoriana suite comprising low level W.C, pedestal wash hand basin, large tiled shower cubicle                                    |
| CANOPY PORCH:                                                                                                                                                                                                                                                                                                                                                                                                                                                                              | Double glazed front door under with courtesy light to side.                                                                                                                                                                                                                                                                                                     |                       | housing dual head chrome mixer shower, part tiled walls, chrome ladder radiator. Frosted double glazed window to rear.                                                           |
| ENTRANCE HALL:                                                                                                                                                                                                                                                                                                                                                                                                                                                                             | 3.70m x 2.05m (12'2 x 6'9) Radiator in ornate casement, coved cornice ceiling, engineered oak floor, under stair cupboard, stairs to first floor, glazed doors into:-                                                                                                                                                                                           | BEDROOM TWO:          | $4.05m \times 3.70m (13'3 \times 12'2)$ Radiator, coved cornice ceiling. Double glazed window to front.                                                                          |
| LIVING ROOM:                                                                                                                                                                                                                                                                                                                                                                                                                                                                               | <b>4.15m x 3.95m (13'7 x 12'11)</b> Radiator, engineered oak floor, coved cornice ceiling, feature cast iron fireplace. Double glazed window to front.                                                                                                                                                                                                          | BEDROOM THREE:        | $4.05m \times 3.35m (12'2 \times 11'0)$ Radiator, dado rail, coved cornice ceiling. Double glazed window to rear.                                                                |
| DINING ROOM:                                                                                                                                                                                                                                                                                                                                                                                                                                                                               | <b>3.30m x 3.30m (10′10 x 10′10)</b> Radiator, picture rail, engineered oak floor, chimney display recess. Double glazed French doors into garden. Internal door into:                                                                                                                                                                                          | BEDROOM FOUR:         | <b>3.00m x 2.11m (9'10 x 7'0)</b> Radiator, coved cornice ceiling. Double glazed window to front.                                                                                |
|                                                                                                                                                                                                                                                                                                                                                                                                                                                                                            |                                                                                                                                                                                                                                                                                                                                                                 | BATHROOM:             | <b>2.50m x 2.45m (8'3 x 8'0)</b> White Victoriana suite comprising low level W.C, pedestal wash hand basin, panel bath with chrome                                               |
| KITCHEN AREA:                                                                                                                                                                                                                                                                                                                                                                                                                                                                              | <b>8.80m x3.30m (28'11 x 10'10)</b> Range of white shaker style units, woodblock worktops, engineered oak effect tiled flooring, tiled splash back, breakfast bar, space for dishwasher and fridge/freezer, pan rack, extractor filter, one and half bowl single drainer ceramic sink with chrome mixer tap. Two double glazed windows to rear. Open plan into: |                       | mixer tap, part marble tiled walls, radiator. Frosted double glazed window to rear.                                                                                              |
|                                                                                                                                                                                                                                                                                                                                                                                                                                                                                            |                                                                                                                                                                                                                                                                                                                                                                 |                       | <u>OUTSIDE</u>                                                                                                                                                                   |
|                                                                                                                                                                                                                                                                                                                                                                                                                                                                                            |                                                                                                                                                                                                                                                                                                                                                                 | REAR GARDEN:          | <b>Approximately 80ft (24.38m).</b> A mature and secluded rear garden with large timber deck, paved patio, raised seating area,                                                  |
| BREAKFAST AREA:                                                                                                                                                                                                                                                                                                                                                                                                                                                                            | Oak effect tiled flooring, feature brick wall, vaulted ceiling with<br>double glazed Velux windows, dual aspect double glazed<br>French doors to side and rear into garden.                                                                                                                                                                                     |                       | timber childrens play house, outside tap, external power point, various trees and shrubs, side access.                                                                           |
| FAMILY ROOM:                                                                                                                                                                                                                                                                                                                                                                                                                                                                               | 4.00m x 3.80m (13′1 x 12′5) Radiator, oak effect floor tiles, double                                                                                                                                                                                                                                                                                            |                       | NB - The final 20ft of the garden is rented from Thames Water for a small fee.                                                                                                   |
| UTILITY ROOM:                                                                                                                                                                                                                                                                                                                                                                                                                                                                              | glazed window to side, double glazed French doors to rear.                                                                                                                                                                                                                                                                                                      | FRONT GARDEN:         | Lawn area, various shrubs, picket fence to front.                                                                                                                                |
| CHILITI ROOM:                                                                                                                                                                                                                                                                                                                                                                                                                                                                              | <b>3.20m x 2.25m (10' x 7'5)</b> Oak effect tiled flooring, radiator, storage cupboards, access to gas combi boiler, space for washing machine. Double glazed door to side, double glazed window.                                                                                                                                                               | <u>DRIVEWAY:</u>      | Private driveway to side of property.                                                                                                                                            |
| SHOWER ROOM:                                                                                                                                                                                                                                                                                                                                                                                                                                                                               | White suite comprising low level W.C, wash hand basin, radiator, extractor fan, tiled shower cubicle housing chrome mixer shower, dado rail.                                                                                                                                                                                                                    | <u>VIEWINGS:</u>      | By appointment with the clients selling agents, Nevin & Wells Residential on 01784 437 437 or visit www.nevinandwells.co.uk                                                      |