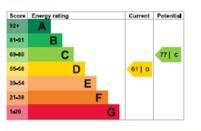

# Energy efficiency rating for this property

This property's current energy rating is D. It has the potential to be C.

See how to improve this property's energy performance.

The graph shows this property's current and potential energy efficiency.

the average energy rating is D the average energy score is 60