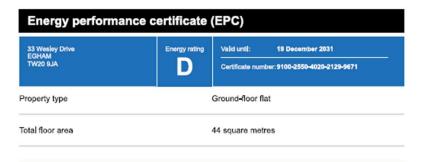

yl flooring, extractor fan and part tiled walls.

LEASE: New, 99 years on completion.

**<u>PARKING:</u>** Residents parking.

**GROUND RENT:** £150.00 per annum.

**SERVICE CHARGE:** £750.00 per annum (to be confirmed)

VIEWINGS:By appointment with Nevin & Wells Residential 01784 437437. For<br/>more pictures, visit our website www.nevinandwells.co.uk

## Wesley Drive, Egham, Surrey, TW20 9JA

**FLOORPLAN** 

# **Ground Floor** Approx. 44.0 sq. metres (473.4 sq. feet)

Kitchen

2.79m x 1.90m

(9'2" x 6'3")

5.85m x 3.10m

(19'2" x 10'2")

Image: Constraint of the second seco

Total area: approx. 44.0 sq. metres (473.4 sq. feet)

All measurements are approximate. Nevin & Wells Residential have not tested any systems or appliances.

#### Wesley Drive, Egham, Surrey, TW20 9JA

#### **EPC**



#### Rules on letting this property

Properties can be rented if they have an energy rating from A to E.

If the property is rated F or G, it cannot be let, unless an exemption has been registered. You can read guidance for landlords on the regulations and exemptions (https://www.gov.uk/guidance/domestic-private-rented property-minimum-energy-afficiency-standard-landlord-guidance),

# Energy efficiency rating for this property

This property's current energy rating is D. It has the potential to be C.

See how to improve this property's energy performance.



The graph shows this property's current and potential energy efficiency.

Properties are given a rating from A (most efficient) to G (least efficient).

Properties are also given a score. The higher the number the lower your fuel bil