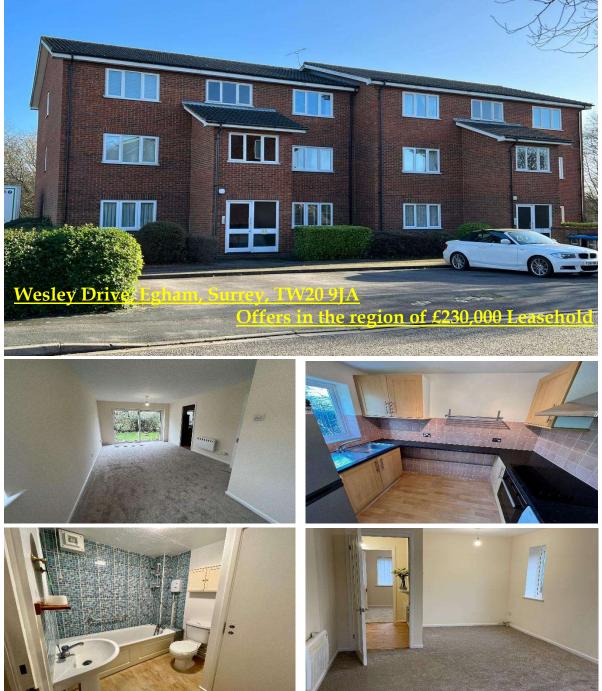

A very well-presented ground floor apartment located in central Egham, five minutes walk from Egham mainline train station, High Street amenities and Egham Orbit. Accommodation comprises entrance hallway, lounge/dining room, kitchen, double bedroom with fitted wardrobes, bathroom, garden area and residents parking. Further benefits include NO ONWARD CHAIN and a new 99 year lease.

### Wesley Drive, Egham, Surrey, TW20 9JA

Main door to:

| <b>ENTRANCE</b> | Entrance hallway, laminate wood effect flooring, security entry phone system |
|-----------------|------------------------------------------------------------------------------|
| HALLWAY:        | and doors to all rooms.                                                      |

LOUNGE:5.85m x 3.10m (19'2 x 10'2) Newly fitted carpet, electric radiator, side aspect<br/>double glazed window, rear aspect double glazed patio doors to garden.

**<u>FITTED KITCHEN:</u>** 2.79m x 1.90m (9'2 x 6'3) Comprising eye and base level units with rolled edge work surfaces, stainless steel drainer unit with mixer tap, fitted oven, hob and extractor over, space for other appliances, part tiled walls, vinyl flooring and rear aspect double glazed window.

DOUBLE**3.80m x 3.20m (12'6 x 10'6)**Built in wardrobe, newly fitted carpet and frontBEDROOM:aspect double glazed window.

**<u>BATHROOM</u>**: White three piece suite comprising panel enclosed bath with electric shower over, pedestal wash hand basin, low level W.C, airing/storage cupboard, vinyl flooring, extractor fan and part tiled walls.

LEASE: New, 99 years on completion.

**<u>PARKING:</u>** Residents parking.

**GROUND RENT:** £150.00 per annum.

**SERVICE CHARGE:** £750.00 per annum (to be confirmed)

VIEWINGS:By appointment with Nevin & Wells Residential 01784 437437. For<br/>more pictures, visit our website www.nevinandwells.co.uk