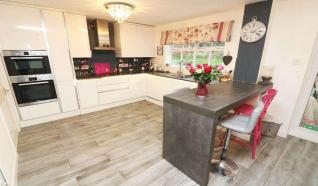

## Danehurst Close, Egham, Surrey, TW20 9PX

|                                                                                                                                                                                                                                                                              |                                                                                                                                                                                                                                                                                                                                                                                                                                                                                                                                                | <del>a · · · · · · · · · · · · · · · · · · ·</del> |                                                                                                                                                                       |
|------------------------------------------------------------------------------------------------------------------------------------------------------------------------------------------------------------------------------------------------------------------------------|------------------------------------------------------------------------------------------------------------------------------------------------------------------------------------------------------------------------------------------------------------------------------------------------------------------------------------------------------------------------------------------------------------------------------------------------------------------------------------------------------------------------------------------------|----------------------------------------------------|-----------------------------------------------------------------------------------------------------------------------------------------------------------------------|
| quiet cul-de-sac, minute spacious bedrooms, thro                                                                                                                                                                                                                             | antial executive detached residence is positioned in a es from town centre and High Street. Offering five ee bathrooms, open plan kitchen/dining, cloakroom,                                                                                                                                                                                                                                                                                                                                                                                   | EN-SUITE:                                          | <b>2.20m x 1.90m (7'1 x 6'4)</b> In white with panel bath, pedestal wash hand basin, low level W.C, part tiled walls, radiator. Double glazed window to front.        |
| large lounge and conservatory. Access to local schools, both state and private, is close at hand and Royal Windsor Great Park is a few minutes' drive. Egham station offers a 40-minute link to Waterloo and the new Egham Gateway Development with cinema is close at hand. |                                                                                                                                                                                                                                                                                                                                                                                                                                                                                                                                                | BEDROOM TWO:                                       | <b>4.40m x 3.00m (14'6 x 9'10)</b> Radiator, coved ceiling, built in wardrobes. Double glazed window to front.                                                        |
|                                                                                                                                                                                                                                                                              |                                                                                                                                                                                                                                                                                                                                                                                                                                                                                                                                                | BEDROOM THREE:                                     | <b>3.60m x 3.60m (11'8 x 11'8)</b> Radiator, coved ceiling, wash hand                                                                                                 |
| CANOPY/PORCH:                                                                                                                                                                                                                                                                | Light under. Double glazed front door into:                                                                                                                                                                                                                                                                                                                                                                                                                                                                                                    |                                                    | basin. Double glazed window to rear. Door into bathroom.                                                                                                              |
| ENTRANCE HALL:                                                                                                                                                                                                                                                               | <b>4.17m x 2.28m (13'8 x 7'6)</b> Radiator, stairs to first floor. Doors into garage and ground floor accommodation.                                                                                                                                                                                                                                                                                                                                                                                                                           | BEDROOM FOUR:                                      | <b>3.60m x 3.20m (11'8 x 10'6)</b> Radiator, coved ceiling, wash hand basin. Double glazed window to front. Door into bathroom.                                       |
| LOUNGE:                                                                                                                                                                                                                                                                      | <b>5.05m x 4.49m (16'7 x 14'9)</b> Radiator, coved ceiling, feature fire surround. Double glazed window and French doors to rear.                                                                                                                                                                                                                                                                                                                                                                                                              | BEDROOM FIVE:                                      | $3.00m \times 2.40m (9'10 \times 7'9)$ Radiator. Double glazed window to rear.                                                                                        |
|                                                                                                                                                                                                                                                                              |                                                                                                                                                                                                                                                                                                                                                                                                                                                                                                                                                | BATHROOM:                                          | <b>2.10m</b> x <b>1.70m</b> ( <b>7</b> ′ <b>0</b> x <b>5</b> ′ <b>5</b> ) In white with low level W.C, pedestal                                                       |
| <b>DINING AREA:</b>                                                                                                                                                                                                                                                          | <b>4.31m</b> x <b>3.20m</b> ( <b>14'2</b> x <b>10'6</b> ) Radiator, coved ceiling, oak effect floor. Three double glazed windows to front.                                                                                                                                                                                                                                                                                                                                                                                                     |                                                    | wash hand basin, radiator, panel bath with mixer shower, part tiled walls. Double glazed window to front.                                                             |
| KITCHEN/BREAKFAST<br>ROOM:                                                                                                                                                                                                                                                   | Open plan into:  5.84m x 3.40m (19′2 x 11′2) Extensive range of gloss white base and eye level units, grey worktops, oak effect floor, breakfast bar, radiator, concealed lighting, integrated fridge/freezer, boiling water tap, wine fridge, larder unit, integrated dishwasher and washing machine, built in stainless steel electric double oven, four ring halogen hob, stainless steel extractor hood. One and half bowl stainless steel sink unit with chrome mixer tap. Double glazed window to rear. Double glazed French doors into: | BATHROOM:                                          | <b>2.10m x 1.70m (7'0 x 5'5)</b> In white with low level W.C, pedestal wash hand basin, radiator, panel bath with mixer shower, part                                  |
|                                                                                                                                                                                                                                                                              |                                                                                                                                                                                                                                                                                                                                                                                                                                                                                                                                                |                                                    | tiled walls. Double glazed window to front.                                                                                                                           |
|                                                                                                                                                                                                                                                                              |                                                                                                                                                                                                                                                                                                                                                                                                                                                                                                                                                | JACK AND JILL<br>BATHROOM:                         | <b>2.40m x 1.60m (8' x 5'5)</b> In white with low level W.C, panel bath with mixer shower, part tiled walls, radiator. Double glazed window to rear.                  |
|                                                                                                                                                                                                                                                                              |                                                                                                                                                                                                                                                                                                                                                                                                                                                                                                                                                | DOUBLE GARAGE:                                     | <b>5.20m x 5.20m (17' x 17')</b> Integral double garage with light and power, utility area. Up and over doors to front and integral door into hallway. <b>OUTSIDE</b> |
| CONSERVATORY:                                                                                                                                                                                                                                                                | <b>3.55m x 2.88m (11'8 x 9'6)</b> Double glazed frame with brick built base, ceramic tiled floor. Double glazed windows and doors over rear garden.                                                                                                                                                                                                                                                                                                                                                                                            | DRIVEWAY:                                          | Private two car driveway.                                                                                                                                             |
|                                                                                                                                                                                                                                                                              |                                                                                                                                                                                                                                                                                                                                                                                                                                                                                                                                                | FRONT GARDEN:                                      | Lawn area, inset tree and shrubs.                                                                                                                                     |
| LANDING:                                                                                                                                                                                                                                                                     | <b>5.39m x 2.05m (17'8 x 6'8)</b> Hatch to loft space, doors into all rooms.                                                                                                                                                                                                                                                                                                                                                                                                                                                                   | REAR GARDEN:                                       | <b>12.19mx 10.67m (40ft x 35ft)</b> Tiered garden with paved patio, outside tap, lawn, shrubs, hot tub and side access gate.                                          |
| BEDROOM ONE:                                                                                                                                                                                                                                                                 | <b>4.10m x 3.60m (13'4 x 11'8)</b> Radiator, coved ceiling, built                                                                                                                                                                                                                                                                                                                                                                                                                                                                              | <b>VIEWINGS:</b>                                   | By appointment with the clients selling agents, Nevin &                                                                                                               |