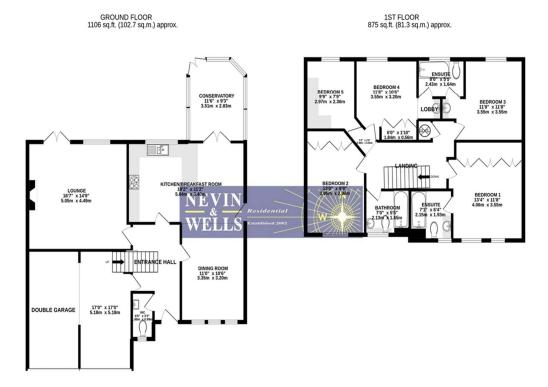

## Danehurst Close, Egham, Surrey, TW20 9PX

|                                                                                                                                                                                                                                                                              |                                                                                                                                                                                                                                                                                                                                                                                                                                                                                                                                                | <del>a · · · · · · · · · · · · · · · · · · ·</del> |                                                                                                                                                                       |
|------------------------------------------------------------------------------------------------------------------------------------------------------------------------------------------------------------------------------------------------------------------------------|------------------------------------------------------------------------------------------------------------------------------------------------------------------------------------------------------------------------------------------------------------------------------------------------------------------------------------------------------------------------------------------------------------------------------------------------------------------------------------------------------------------------------------------------|----------------------------------------------------|-----------------------------------------------------------------------------------------------------------------------------------------------------------------------|
| quiet cul-de-sac, minute spacious bedrooms, thro                                                                                                                                                                                                                             | antial executive detached residence is positioned in a es from town centre and High Street. Offering five ee bathrooms, open plan kitchen/dining, cloakroom,                                                                                                                                                                                                                                                                                                                                                                                   | EN-SUITE:                                          | <b>2.20m x 1.90m (7'1 x 6'4)</b> In white with panel bath, pedestal wash hand basin, low level W.C, part tiled walls, radiator. Double glazed window to front.        |
| large lounge and conservatory. Access to local schools, both state and private, is close at hand and Royal Windsor Great Park is a few minutes' drive. Egham station offers a 40-minute link to Waterloo and the new Egham Gateway Development with cinema is close at hand. |                                                                                                                                                                                                                                                                                                                                                                                                                                                                                                                                                | BEDROOM TWO:                                       | <b>4.40m x 3.00m (14'6 x 9'10)</b> Radiator, coved ceiling, built in wardrobes. Double glazed window to front.                                                        |
|                                                                                                                                                                                                                                                                              |                                                                                                                                                                                                                                                                                                                                                                                                                                                                                                                                                | BEDROOM THREE:                                     | <b>3.60m x 3.60m (11'8 x 11'8)</b> Radiator, coved ceiling, wash hand                                                                                                 |
| CANOPY/PORCH:                                                                                                                                                                                                                                                                | Light under. Double glazed front door into:                                                                                                                                                                                                                                                                                                                                                                                                                                                                                                    |                                                    | basin. Double glazed window to rear. Door into bathroom.                                                                                                              |
| ENTRANCE HALL:                                                                                                                                                                                                                                                               | <b>4.17m x 2.28m (13'8 x 7'6)</b> Radiator, stairs to first floor. Doors into garage and ground floor accommodation.                                                                                                                                                                                                                                                                                                                                                                                                                           | BEDROOM FOUR:                                      | <b>3.60m x 3.20m (11'8 x 10'6)</b> Radiator, coved ceiling, wash hand basin. Double glazed window to front. Door into bathroom.                                       |
| LOUNGE:                                                                                                                                                                                                                                                                      | <b>5.05m x 4.49m (16'7 x 14'9)</b> Radiator, coved ceiling, feature fire surround. Double glazed window and French doors to rear.                                                                                                                                                                                                                                                                                                                                                                                                              | BEDROOM FIVE:                                      | $3.00m \times 2.40m (9'10 \times 7'9)$ Radiator. Double glazed window to rear.                                                                                        |
|                                                                                                                                                                                                                                                                              |                                                                                                                                                                                                                                                                                                                                                                                                                                                                                                                                                | BATHROOM:                                          | <b>2.10m</b> x <b>1.70m</b> ( <b>7</b> ′ <b>0</b> x <b>5</b> ′ <b>5</b> ) In white with low level W.C, pedestal                                                       |
| <b>DINING AREA:</b>                                                                                                                                                                                                                                                          | <b>4.31m</b> x <b>3.20m</b> ( <b>14'2</b> x <b>10'6</b> ) Radiator, coved ceiling, oak effect floor. Three double glazed windows to front.                                                                                                                                                                                                                                                                                                                                                                                                     |                                                    | wash hand basin, radiator, panel bath with mixer shower, part tiled walls. Double glazed window to front.                                                             |
| KITCHEN/BREAKFAST<br>ROOM:                                                                                                                                                                                                                                                   | Open plan into:  5.84m x 3.40m (19′2 x 11′2) Extensive range of gloss white base and eye level units, grey worktops, oak effect floor, breakfast bar, radiator, concealed lighting, integrated fridge/freezer, boiling water tap, wine fridge, larder unit, integrated dishwasher and washing machine, built in stainless steel electric double oven, four ring halogen hob, stainless steel extractor hood. One and half bowl stainless steel sink unit with chrome mixer tap. Double glazed window to rear. Double glazed French doors into: | BATHROOM:                                          | <b>2.10m x 1.70m (7'0 x 5'5)</b> In white with low level W.C, pedestal wash hand basin, radiator, panel bath with mixer shower, part                                  |
|                                                                                                                                                                                                                                                                              |                                                                                                                                                                                                                                                                                                                                                                                                                                                                                                                                                |                                                    | tiled walls. Double glazed window to front.                                                                                                                           |
|                                                                                                                                                                                                                                                                              |                                                                                                                                                                                                                                                                                                                                                                                                                                                                                                                                                | JACK AND JILL<br>BATHROOM:                         | <b>2.40m x 1.60m (8' x 5'5)</b> In white with low level W.C, panel bath with mixer shower, part tiled walls, radiator. Double glazed window to rear.                  |
|                                                                                                                                                                                                                                                                              |                                                                                                                                                                                                                                                                                                                                                                                                                                                                                                                                                | DOUBLE GARAGE:                                     | <b>5.20m x 5.20m (17' x 17')</b> Integral double garage with light and power, utility area. Up and over doors to front and integral door into hallway. <b>OUTSIDE</b> |
| CONSERVATORY:                                                                                                                                                                                                                                                                | <b>3.55m x 2.88m (11'8 x 9'6)</b> Double glazed frame with brick built base, ceramic tiled floor. Double glazed windows and doors over rear garden.                                                                                                                                                                                                                                                                                                                                                                                            | DRIVEWAY:                                          | Private two car driveway.                                                                                                                                             |
|                                                                                                                                                                                                                                                                              |                                                                                                                                                                                                                                                                                                                                                                                                                                                                                                                                                | FRONT GARDEN:                                      | Lawn area, inset tree and shrubs.                                                                                                                                     |
| LANDING:                                                                                                                                                                                                                                                                     | <b>5.39m x 2.05m (17'8 x 6'8)</b> Hatch to loft space, doors into all rooms.                                                                                                                                                                                                                                                                                                                                                                                                                                                                   | REAR GARDEN:                                       | <b>12.19mx 10.67m (40ft x 35ft)</b> Tiered garden with paved patio, outside tap, lawn, shrubs, hot tub and side access gate.                                          |
| BEDROOM ONE:                                                                                                                                                                                                                                                                 | <b>4.10m x 3.60m (13'4 x 11'8)</b> Radiator, coved ceiling, built                                                                                                                                                                                                                                                                                                                                                                                                                                                                              | <b>VIEWINGS:</b>                                   | By appointment with the clients selling agents, Nevin &                                                                                                               |

## TOTAL FLOOR AREA: 1981 sq.ft. (184.0 sq.m.) approx.

White every altering has been made to ensure the accuracy of the floorpain contained here, measurements of doors, wisdows, rooms and any other ferms are approximate and no responsibly is latent for any error, and the second of the second of