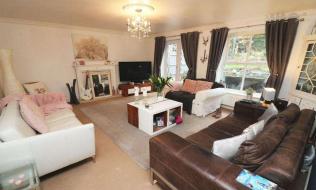

## Danehurst Close, Egham, Surrey, TW20 9PX

|                                                                                                                                                                                                                                                                              |                                                                                                                                                                                                                                                                                                                                                                                                                                                                                                                                                | <del>a · · · · · · · · · · · · · · · · · · ·</del> |                                                                                                                                                                       |
|------------------------------------------------------------------------------------------------------------------------------------------------------------------------------------------------------------------------------------------------------------------------------|------------------------------------------------------------------------------------------------------------------------------------------------------------------------------------------------------------------------------------------------------------------------------------------------------------------------------------------------------------------------------------------------------------------------------------------------------------------------------------------------------------------------------------------------|----------------------------------------------------|-----------------------------------------------------------------------------------------------------------------------------------------------------------------------|
| quiet cul-de-sac, minute spacious bedrooms, thro                                                                                                                                                                                                                             | antial executive detached residence is positioned in a es from town centre and High Street. Offering five ee bathrooms, open plan kitchen/dining, cloakroom,                                                                                                                                                                                                                                                                                                                                                                                   | EN-SUITE:                                          | <b>2.20m x 1.90m (7'1 x 6'4)</b> In white with panel bath, pedestal wash hand basin, low level W.C, part tiled walls, radiator. Double glazed window to front.        |
| large lounge and conservatory. Access to local schools, both state and private, is close at hand and Royal Windsor Great Park is a few minutes' drive. Egham station offers a 40-minute link to Waterloo and the new Egham Gateway Development with cinema is close at hand. |                                                                                                                                                                                                                                                                                                                                                                                                                                                                                                                                                | BEDROOM TWO:                                       | <b>4.40m x 3.00m (14'6 x 9'10)</b> Radiator, coved ceiling, built in wardrobes. Double glazed window to front.                                                        |
|                                                                                                                                                                                                                                                                              |                                                                                                                                                                                                                                                                                                                                                                                                                                                                                                                                                | BEDROOM THREE:                                     | <b>3.60m x 3.60m (11'8 x 11'8)</b> Radiator, coved ceiling, wash hand                                                                                                 |
| CANOPY/PORCH:                                                                                                                                                                                                                                                                | Light under. Double glazed front door into:                                                                                                                                                                                                                                                                                                                                                                                                                                                                                                    |                                                    | basin. Double glazed window to rear. Door into bathroom.                                                                                                              |
| ENTRANCE HALL:                                                                                                                                                                                                                                                               | <b>4.17m x 2.28m (13'8 x 7'6)</b> Radiator, stairs to first floor. Doors into garage and ground floor accommodation.                                                                                                                                                                                                                                                                                                                                                                                                                           | BEDROOM FOUR:                                      | <b>3.60m x 3.20m (11'8 x 10'6)</b> Radiator, coved ceiling, wash hand basin. Double glazed window to front. Door into bathroom.                                       |
| LOUNGE:                                                                                                                                                                                                                                                                      | <b>5.05m x 4.49m (16'7 x 14'9)</b> Radiator, coved ceiling, feature fire surround. Double glazed window and French doors to rear.                                                                                                                                                                                                                                                                                                                                                                                                              | BEDROOM FIVE:                                      | $3.00m \times 2.40m (9'10 \times 7'9)$ Radiator. Double glazed window to rear.                                                                                        |
|                                                                                                                                                                                                                                                                              |                                                                                                                                                                                                                                                                                                                                                                                                                                                                                                                                                | BATHROOM:                                          | <b>2.10m</b> x <b>1.70m</b> ( <b>7</b> ′ <b>0</b> x <b>5</b> ′ <b>5</b> ) In white with low level W.C, pedestal                                                       |
| <b>DINING AREA:</b>                                                                                                                                                                                                                                                          | <b>4.31m</b> x <b>3.20m</b> ( <b>14'2</b> x <b>10'6</b> ) Radiator, coved ceiling, oak effect floor. Three double glazed windows to front.                                                                                                                                                                                                                                                                                                                                                                                                     |                                                    | wash hand basin, radiator, panel bath with mixer shower, part tiled walls. Double glazed window to front.                                                             |
| KITCHEN/BREAKFAST<br>ROOM:                                                                                                                                                                                                                                                   | Open plan into:  5.84m x 3.40m (19′2 x 11′2) Extensive range of gloss white base and eye level units, grey worktops, oak effect floor, breakfast bar, radiator, concealed lighting, integrated fridge/freezer, boiling water tap, wine fridge, larder unit, integrated dishwasher and washing machine, built in stainless steel electric double oven, four ring halogen hob, stainless steel extractor hood. One and half bowl stainless steel sink unit with chrome mixer tap. Double glazed window to rear. Double glazed French doors into: | BATHROOM:                                          | <b>2.10m x 1.70m (7'0 x 5'5)</b> In white with low level W.C, pedestal wash hand basin, radiator, panel bath with mixer shower, part                                  |
|                                                                                                                                                                                                                                                                              |                                                                                                                                                                                                                                                                                                                                                                                                                                                                                                                                                |                                                    | tiled walls. Double glazed window to front.                                                                                                                           |
|                                                                                                                                                                                                                                                                              |                                                                                                                                                                                                                                                                                                                                                                                                                                                                                                                                                | JACK AND JILL<br>BATHROOM:                         | <b>2.40m x 1.60m (8' x 5'5)</b> In white with low level W.C, panel bath with mixer shower, part tiled walls, radiator. Double glazed window to rear.                  |
|                                                                                                                                                                                                                                                                              |                                                                                                                                                                                                                                                                                                                                                                                                                                                                                                                                                | DOUBLE GARAGE:                                     | <b>5.20m x 5.20m (17' x 17')</b> Integral double garage with light and power, utility area. Up and over doors to front and integral door into hallway. <b>OUTSIDE</b> |
| CONSERVATORY:                                                                                                                                                                                                                                                                | <b>3.55m x 2.88m (11'8 x 9'6)</b> Double glazed frame with brick built base, ceramic tiled floor. Double glazed windows and doors over rear garden.                                                                                                                                                                                                                                                                                                                                                                                            | DRIVEWAY:                                          | Private two car driveway.                                                                                                                                             |
|                                                                                                                                                                                                                                                                              |                                                                                                                                                                                                                                                                                                                                                                                                                                                                                                                                                | FRONT GARDEN:                                      | Lawn area, inset tree and shrubs.                                                                                                                                     |
| LANDING:                                                                                                                                                                                                                                                                     | <b>5.39m x 2.05m (17'8 x 6'8)</b> Hatch to loft space, doors into all rooms.                                                                                                                                                                                                                                                                                                                                                                                                                                                                   | REAR GARDEN:                                       | <b>12.19mx 10.67m (40ft x 35ft)</b> Tiered garden with paved patio, outside tap, lawn, shrubs, hot tub and side access gate.                                          |
| BEDROOM ONE:                                                                                                                                                                                                                                                                 | <b>4.10m x 3.60m (13'4 x 11'8)</b> Radiator, coved ceiling, built                                                                                                                                                                                                                                                                                                                                                                                                                                                                              | <b>VIEWINGS:</b>                                   | By appointment with the clients selling agents, Nevin &                                                                                                               |