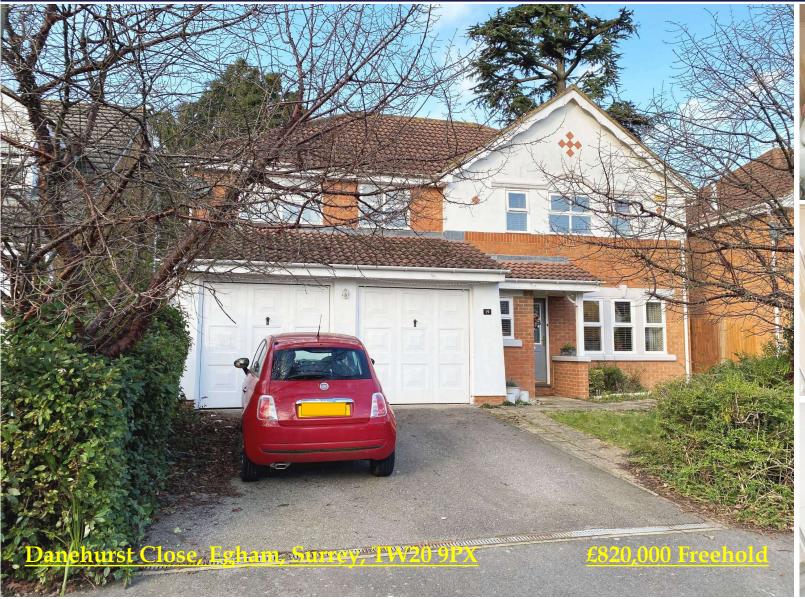

## Danehurst Close, Egham, Surrey, TW20 9PX

|                                                                                                                                                                                                                                                                              |                                                                                                                                                                                                                                                                                                                                                                                                                                                                                                                                                | <del>a · · · · · · · · · · · · · · · · · · ·</del> |                                                                                                                                                                       |
|------------------------------------------------------------------------------------------------------------------------------------------------------------------------------------------------------------------------------------------------------------------------------|------------------------------------------------------------------------------------------------------------------------------------------------------------------------------------------------------------------------------------------------------------------------------------------------------------------------------------------------------------------------------------------------------------------------------------------------------------------------------------------------------------------------------------------------|----------------------------------------------------|-----------------------------------------------------------------------------------------------------------------------------------------------------------------------|
| quiet cul-de-sac, minute spacious bedrooms, thro                                                                                                                                                                                                                             | antial executive detached residence is positioned in a es from town centre and High Street. Offering five ee bathrooms, open plan kitchen/dining, cloakroom,                                                                                                                                                                                                                                                                                                                                                                                   | EN-SUITE:                                          | <b>2.20m x 1.90m (7'1 x 6'4)</b> In white with panel bath, pedestal wash hand basin, low level W.C, part tiled walls, radiator. Double glazed window to front.        |
| large lounge and conservatory. Access to local schools, both state and private, is close at hand and Royal Windsor Great Park is a few minutes' drive. Egham station offers a 40-minute link to Waterloo and the new Egham Gateway Development with cinema is close at hand. |                                                                                                                                                                                                                                                                                                                                                                                                                                                                                                                                                | BEDROOM TWO:                                       | <b>4.40m x 3.00m (14'6 x 9'10)</b> Radiator, coved ceiling, built in wardrobes. Double glazed window to front.                                                        |
|                                                                                                                                                                                                                                                                              |                                                                                                                                                                                                                                                                                                                                                                                                                                                                                                                                                | BEDROOM THREE:                                     | <b>3.60m x 3.60m (11'8 x 11'8)</b> Radiator, coved ceiling, wash hand                                                                                                 |
| CANOPY/PORCH:                                                                                                                                                                                                                                                                | Light under. Double glazed front door into:                                                                                                                                                                                                                                                                                                                                                                                                                                                                                                    |                                                    | basin. Double glazed window to rear. Door into bathroom.                                                                                                              |
| ENTRANCE HALL:                                                                                                                                                                                                                                                               | <b>4.17m x 2.28m (13'8 x 7'6)</b> Radiator, stairs to first floor. Doors into garage and ground floor accommodation.                                                                                                                                                                                                                                                                                                                                                                                                                           | BEDROOM FOUR:                                      | <b>3.60m x 3.20m (11'8 x 10'6)</b> Radiator, coved ceiling, wash hand basin. Double glazed window to front. Door into bathroom.                                       |
| LOUNGE:                                                                                                                                                                                                                                                                      | <b>5.05m x 4.49m (16'7 x 14'9)</b> Radiator, coved ceiling, feature fire surround. Double glazed window and French doors to rear.                                                                                                                                                                                                                                                                                                                                                                                                              | BEDROOM FIVE:                                      | $3.00m \times 2.40m (9'10 \times 7'9)$ Radiator. Double glazed window to rear.                                                                                        |
|                                                                                                                                                                                                                                                                              |                                                                                                                                                                                                                                                                                                                                                                                                                                                                                                                                                | BATHROOM:                                          | <b>2.10m</b> x <b>1.70m</b> ( <b>7</b> ′ <b>0</b> x <b>5</b> ′ <b>5</b> ) In white with low level W.C, pedestal                                                       |
| <b>DINING AREA:</b>                                                                                                                                                                                                                                                          | <b>4.31m</b> x <b>3.20m</b> ( <b>14'2</b> x <b>10'6</b> ) Radiator, coved ceiling, oak effect floor. Three double glazed windows to front.                                                                                                                                                                                                                                                                                                                                                                                                     |                                                    | wash hand basin, radiator, panel bath with mixer shower, part tiled walls. Double glazed window to front.                                                             |
| KITCHEN/BREAKFAST<br>ROOM:                                                                                                                                                                                                                                                   | Open plan into:  5.84m x 3.40m (19′2 x 11′2) Extensive range of gloss white base and eye level units, grey worktops, oak effect floor, breakfast bar, radiator, concealed lighting, integrated fridge/freezer, boiling water tap, wine fridge, larder unit, integrated dishwasher and washing machine, built in stainless steel electric double oven, four ring halogen hob, stainless steel extractor hood. One and half bowl stainless steel sink unit with chrome mixer tap. Double glazed window to rear. Double glazed French doors into: | BATHROOM:                                          | <b>2.10m x 1.70m (7'0 x 5'5)</b> In white with low level W.C, pedestal wash hand basin, radiator, panel bath with mixer shower, part                                  |
|                                                                                                                                                                                                                                                                              |                                                                                                                                                                                                                                                                                                                                                                                                                                                                                                                                                |                                                    | tiled walls. Double glazed window to front.                                                                                                                           |
|                                                                                                                                                                                                                                                                              |                                                                                                                                                                                                                                                                                                                                                                                                                                                                                                                                                | JACK AND JILL<br>BATHROOM:                         | <b>2.40m x 1.60m (8' x 5'5)</b> In white with low level W.C, panel bath with mixer shower, part tiled walls, radiator. Double glazed window to rear.                  |
|                                                                                                                                                                                                                                                                              |                                                                                                                                                                                                                                                                                                                                                                                                                                                                                                                                                | DOUBLE GARAGE:                                     | <b>5.20m x 5.20m (17' x 17')</b> Integral double garage with light and power, utility area. Up and over doors to front and integral door into hallway. <b>OUTSIDE</b> |
| CONSERVATORY:                                                                                                                                                                                                                                                                | <b>3.55m x 2.88m (11'8 x 9'6)</b> Double glazed frame with brick built base, ceramic tiled floor. Double glazed windows and doors over rear garden.                                                                                                                                                                                                                                                                                                                                                                                            | DRIVEWAY:                                          | Private two car driveway.                                                                                                                                             |
|                                                                                                                                                                                                                                                                              |                                                                                                                                                                                                                                                                                                                                                                                                                                                                                                                                                | FRONT GARDEN:                                      | Lawn area, inset tree and shrubs.                                                                                                                                     |
| LANDING:                                                                                                                                                                                                                                                                     | <b>5.39m x 2.05m (17'8 x 6'8)</b> Hatch to loft space, doors into all rooms.                                                                                                                                                                                                                                                                                                                                                                                                                                                                   | REAR GARDEN:                                       | <b>12.19mx 10.67m (40ft x 35ft)</b> Tiered garden with paved patio, outside tap, lawn, shrubs, hot tub and side access gate.                                          |
| BEDROOM ONE:                                                                                                                                                                                                                                                                 | <b>4.10m x 3.60m (13'4 x 11'8)</b> Radiator, coved ceiling, built                                                                                                                                                                                                                                                                                                                                                                                                                                                                              | <b>VIEWINGS:</b>                                   | By appointment with the clients selling agents, Nevin &                                                                                                               |