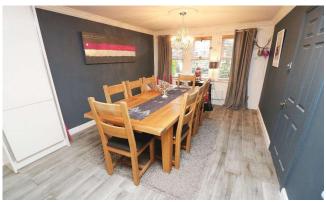

## Danehurst Close, Egham, Surrey, TW20 9PX

|                                                                                                                                                                                                                                                                              |                                                                                                                                                                                                                                                                                                                                                                                                                                                                                                                                                | <del>a · · · · · · · · · · · · · · · · · · ·</del> |                                                                                                                                                                       |
|------------------------------------------------------------------------------------------------------------------------------------------------------------------------------------------------------------------------------------------------------------------------------|------------------------------------------------------------------------------------------------------------------------------------------------------------------------------------------------------------------------------------------------------------------------------------------------------------------------------------------------------------------------------------------------------------------------------------------------------------------------------------------------------------------------------------------------|----------------------------------------------------|-----------------------------------------------------------------------------------------------------------------------------------------------------------------------|
| quiet cul-de-sac, minute spacious bedrooms, thro                                                                                                                                                                                                                             | antial executive detached residence is positioned in a es from town centre and High Street. Offering five ee bathrooms, open plan kitchen/dining, cloakroom,                                                                                                                                                                                                                                                                                                                                                                                   | EN-SUITE:                                          | <b>2.20m x 1.90m (7'1 x 6'4)</b> In white with panel bath, pedestal wash hand basin, low level W.C, part tiled walls, radiator. Double glazed window to front.        |
| large lounge and conservatory. Access to local schools, both state and private, is close at hand and Royal Windsor Great Park is a few minutes' drive. Egham station offers a 40-minute link to Waterloo and the new Egham Gateway Development with cinema is close at hand. |                                                                                                                                                                                                                                                                                                                                                                                                                                                                                                                                                | BEDROOM TWO:                                       | <b>4.40m x 3.00m (14'6 x 9'10)</b> Radiator, coved ceiling, built in wardrobes. Double glazed window to front.                                                        |
|                                                                                                                                                                                                                                                                              |                                                                                                                                                                                                                                                                                                                                                                                                                                                                                                                                                | BEDROOM THREE:                                     | <b>3.60m x 3.60m (11'8 x 11'8)</b> Radiator, coved ceiling, wash hand                                                                                                 |
| CANOPY/PORCH:                                                                                                                                                                                                                                                                | Light under. Double glazed front door into:                                                                                                                                                                                                                                                                                                                                                                                                                                                                                                    |                                                    | basin. Double glazed window to rear. Door into bathroom.                                                                                                              |
| ENTRANCE HALL:                                                                                                                                                                                                                                                               | <b>4.17m x 2.28m (13'8 x 7'6)</b> Radiator, stairs to first floor. Doors into garage and ground floor accommodation.                                                                                                                                                                                                                                                                                                                                                                                                                           | BEDROOM FOUR:                                      | <b>3.60m x 3.20m (11'8 x 10'6)</b> Radiator, coved ceiling, wash hand basin. Double glazed window to front. Door into bathroom.                                       |
| LOUNGE:                                                                                                                                                                                                                                                                      | <b>5.05m x 4.49m (16'7 x 14'9)</b> Radiator, coved ceiling, feature fire surround. Double glazed window and French doors to rear.                                                                                                                                                                                                                                                                                                                                                                                                              | BEDROOM FIVE:                                      | $3.00m \times 2.40m (9'10 \times 7'9)$ Radiator. Double glazed window to rear.                                                                                        |
|                                                                                                                                                                                                                                                                              |                                                                                                                                                                                                                                                                                                                                                                                                                                                                                                                                                | BATHROOM:                                          | <b>2.10m</b> x <b>1.70m</b> ( <b>7</b> ′ <b>0</b> x <b>5</b> ′ <b>5</b> ) In white with low level W.C, pedestal                                                       |
| <b>DINING AREA:</b>                                                                                                                                                                                                                                                          | <b>4.31m</b> x <b>3.20m</b> ( <b>14'2</b> x <b>10'6</b> ) Radiator, coved ceiling, oak effect floor. Three double glazed windows to front.                                                                                                                                                                                                                                                                                                                                                                                                     |                                                    | wash hand basin, radiator, panel bath with mixer shower, part tiled walls. Double glazed window to front.                                                             |
| KITCHEN/BREAKFAST<br>ROOM:                                                                                                                                                                                                                                                   | Open plan into:  5.84m x 3.40m (19′2 x 11′2) Extensive range of gloss white base and eye level units, grey worktops, oak effect floor, breakfast bar, radiator, concealed lighting, integrated fridge/freezer, boiling water tap, wine fridge, larder unit, integrated dishwasher and washing machine, built in stainless steel electric double oven, four ring halogen hob, stainless steel extractor hood. One and half bowl stainless steel sink unit with chrome mixer tap. Double glazed window to rear. Double glazed French doors into: | BATHROOM:                                          | <b>2.10m x 1.70m (7'0 x 5'5)</b> In white with low level W.C, pedestal wash hand basin, radiator, panel bath with mixer shower, part                                  |
|                                                                                                                                                                                                                                                                              |                                                                                                                                                                                                                                                                                                                                                                                                                                                                                                                                                |                                                    | tiled walls. Double glazed window to front.                                                                                                                           |
|                                                                                                                                                                                                                                                                              |                                                                                                                                                                                                                                                                                                                                                                                                                                                                                                                                                | JACK AND JILL<br>BATHROOM:                         | <b>2.40m x 1.60m (8' x 5'5)</b> In white with low level W.C, panel bath with mixer shower, part tiled walls, radiator. Double glazed window to rear.                  |
|                                                                                                                                                                                                                                                                              |                                                                                                                                                                                                                                                                                                                                                                                                                                                                                                                                                | DOUBLE GARAGE:                                     | <b>5.20m x 5.20m (17' x 17')</b> Integral double garage with light and power, utility area. Up and over doors to front and integral door into hallway. <b>OUTSIDE</b> |
| CONSERVATORY:                                                                                                                                                                                                                                                                | <b>3.55m x 2.88m (11'8 x 9'6)</b> Double glazed frame with brick built base, ceramic tiled floor. Double glazed windows and doors over rear garden.                                                                                                                                                                                                                                                                                                                                                                                            | DRIVEWAY:                                          | Private two car driveway.                                                                                                                                             |
|                                                                                                                                                                                                                                                                              |                                                                                                                                                                                                                                                                                                                                                                                                                                                                                                                                                | FRONT GARDEN:                                      | Lawn area, inset tree and shrubs.                                                                                                                                     |
| LANDING:                                                                                                                                                                                                                                                                     | <b>5.39m x 2.05m (17'8 x 6'8)</b> Hatch to loft space, doors into all rooms.                                                                                                                                                                                                                                                                                                                                                                                                                                                                   | REAR GARDEN:                                       | <b>12.19mx 10.67m (40ft x 35ft)</b> Tiered garden with paved patio, outside tap, lawn, shrubs, hot tub and side access gate.                                          |
| BEDROOM ONE:                                                                                                                                                                                                                                                                 | <b>4.10m x 3.60m (13'4 x 11'8)</b> Radiator, coved ceiling, built                                                                                                                                                                                                                                                                                                                                                                                                                                                                              | <b>VIEWINGS:</b>                                   | By appointment with the clients selling agents, Nevin &                                                                                                               |