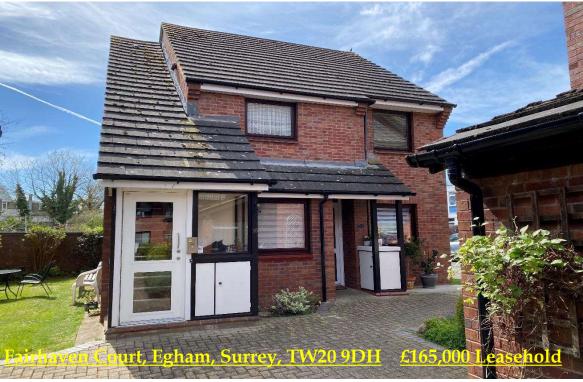

## RESIDENTIAL

ESTABLISHED IN 2002

A superbly presented two bedroom first floor retirement flat, with chairlift, for ladies over 55 and gentlemen over 60 years of age. Benefits include dual aspect lounge/diner, cream fitted kitchen, luxury white shower room, double glazing, electric heating and security-phone entry. There is resident parking and communal lounge. Minutes from all amenities. Sold with new lease.

### Fairhaven Court, Egham, Surrey, TW20 9DH

Private front door with own stairlift. Front door into:

**LOUNGE/DINER:** 5.63m x 3.58m (18'6 x 11'8) Electric storage heater, coved ceiling, feature

electric fire. Dual aspect double glazed windows to side and rear. Double