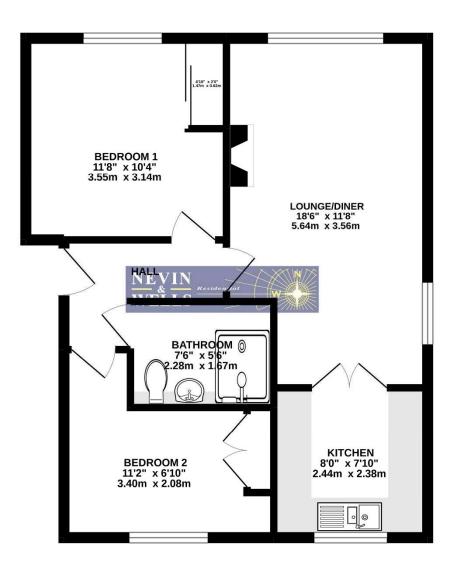

### **FLOORPLAN**

**GROUND FLOOR** 534 sq.ft. (49.6 sq.m.) approx.

TOTAL FLOOR AREA: 534 sq.ft. (49.6 sq.m.) approx.

Whist every attempt has been made to ensure the accuracy of the floorplan contained here, measurements of doors, windows, rooms and any other items are approximate and no responsibility is taken for any error, omission or mis-statement. This plan is for illustrative purposes only and should be used as such by any prospective purchaser. The services, systems and appliances shown have not been tested and no guarantee as to their operability or efficiency can be given.

Made with Metropix ©2022