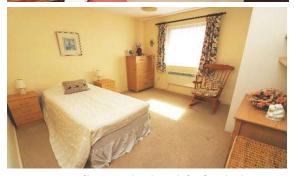

front.

BEDROOM ONE: 3.56m x 3.35m (11' x 11') Electric convector heater, built in double

wardrobe. Double glazed window to rear.

**SHOWER ROOM: 2.22m x 1.69m (7'4 x 5.4)** Luxury white suite comprising low level W.C,