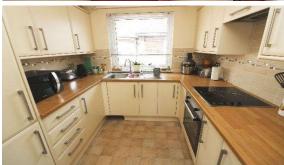

doors into:

**KITCHEN:** 2.38m x 2.38m (7′10 x 7′10) Cream coloured base and eye level units, wood

effect laminate worktops, part tiled walls, carousel unit, integrated fridge/freezer, built in washing machine, concealed lighting. One and half bowl stainless steel unit with chrome mixer tap, built in electric oven and four ring halogen hob, overhead extractor. Double glazed window to