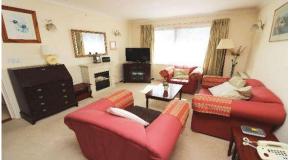

### Fairhaven Court, Egham, Surrey, TW20 9DH

Private front door with own stairlift. Front door into:

**LOUNGE/DINER:** 5.63m x 3.58m (18'6 x 11'8) Electric storage heater, coved ceiling, feature

electric fire. Dual aspect double glazed windows to side and rear. Double