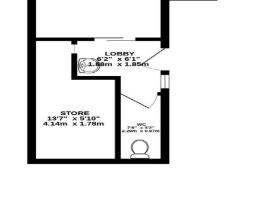

The inside of the property comprises; Main retail sales area with full height glazed window onto West street, rear store area opening to kitchenette /store, WC off. Door from store to rear yard opening into Evelyn Mews courtyard, pedestrian access only to the rear into The Dean.

GROUND FLOOR 464 sq.ft. (43.1 sq.m.) approx

> SHOP FLOOR 29'11" x 12'4" 9.13m x 3.75m

## TOTAL FLOOR AREA : 464 sq ft (43.1 sq m) approx Whilst over yatempt has been made to ensure the accuracy of the flortphan contained here, measurements of doors, windows, rooms and any other items are approximate and no responsibility is taken for any error, omission or me-statement. This plan is for illustrative purposes only and should be used as such by any prospective purchaser. The services, systems and appliances shown have not been tested and no quarantee as the window with Metropix #2022.