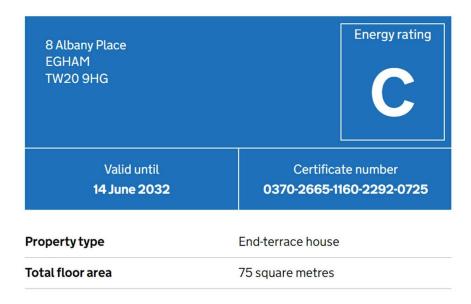

#### **EPC**

## Energy efficiency rating for this property

This property's current energy rating is C. It has the potential to be B.

See how to improve this property's energy performance.

The graph shows this property's current and potential energy efficiency.

Properties are given a rating from A (most efficient) to G (least efficient).

Properties are also given a score. The higher the number the lower your fuel bills are likely to be.

For properties in England and Wales: