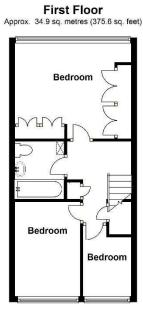

## Harcourt Close, Egham, Surrey, TW20 8BJ

Total area: approx. 83.2 sq. metres (895.7 sq. feet)