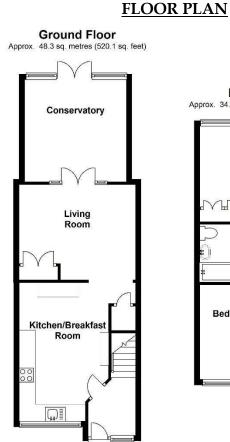

## Harcourt Close, Egham, Surrey, TW20 8BJ

Total area: approx. 83.2 sq. metres (895.7 sq. feet)