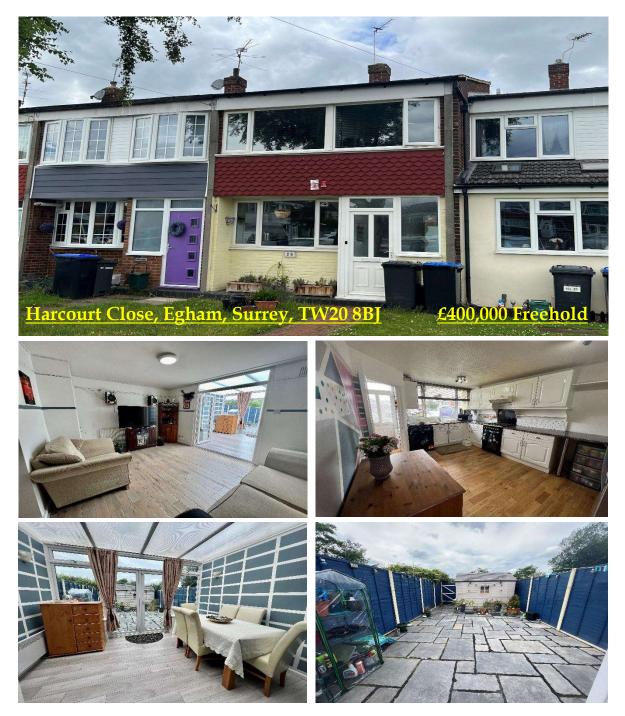

# 

RESIDENTIAL

ESTABLISHED IN 2002

Located in a quiet cul-de-sac just yards from local shops, schools and public transport facilities, is this very well presented three-bedroom terrace home. Accommodation comprises entrance hallway, kitchen/dining room, lounge, conservatory, first floor bathroom and a private rear garden. Further benefits include gas central heating and double-glazing throughout.

# **COUNCIL TAX BAND:**

All measurements are approximate. Nevin & Wells Residential have not tested any systems or appliances.

Located in a quiet cul-de-sac just yards from local shops, schools and public transport facilities, is this very well presented three-bedroom terrace home. Accommodation comprises entrance hallway, kitchen/dining room, lounge, conservatory, first floor bathroom and a private rear garden. Further benefits include gas central heating and double-glazing throughout.

# **COUNCIL TAX BAND:**

All measurements are approximate. Nevin & Wells Residential have not tested any systems or appliances.