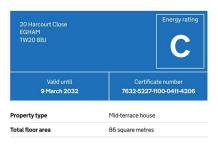

## Harcourt Close, Egham, Surrey, TW20 8BJ

Total area: approx. 83.2 sq. metres (895.7 sq. feet)