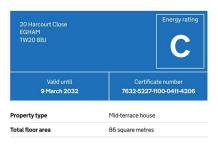

#### EPC

See how to improve this property's energy performance.

| Score          | Energy rating | Current | Potential |
|----------------|---------------|---------|-----------|
| 92+            | Α             |         |           |
| 81 <b>-9</b> 1 | B             |         | 84   в    |
| 69-80          | С             | 71   C  |           |
| 55-68          | D             |         |           |
| 39-54          | E             |         |           |
| 21-38          | F             |         |           |
| 1-20           | G             |         |           |

The graph shows this property's current and potential energy efficiency.

D