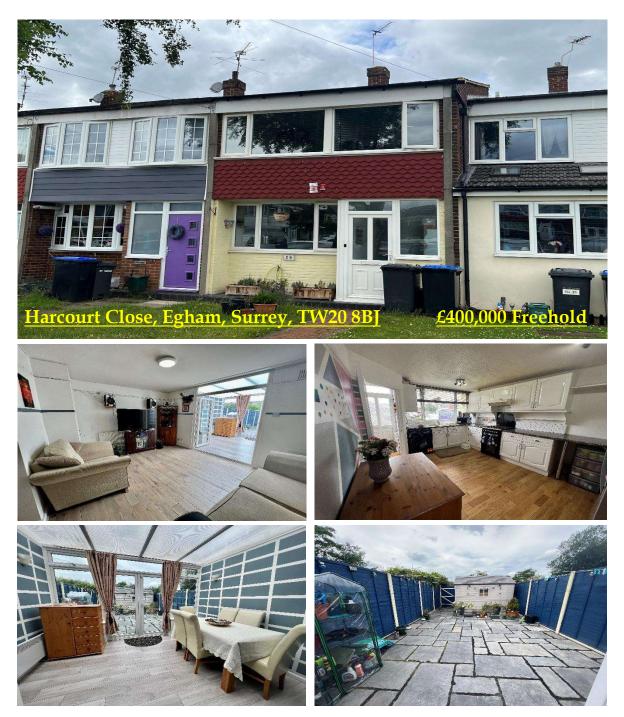

# 

RESIDENTIAL

ESTABLISHED IN 2002

Located in a quiet cul-de-sac just yards from local shops, schools and public transport facilities, is this very well presented three-bedroom terrace home. Accommodation comprises entrance hallway, kitchen/dining room, lounge, conservatory, first floor bathroom and a private rear garden. Further benefits include gas central heating and double-glazing throughout.