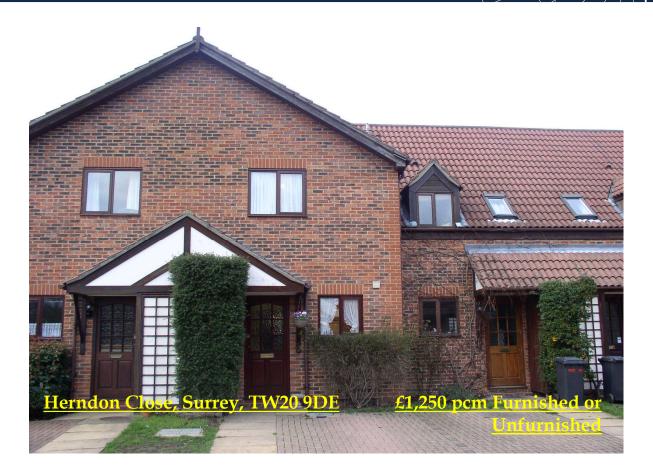

## 

RESIDENTIAL

ESTABLISHED IN 2002

Located in central Egham and situated within a quiet cul-de-sac is this two bedroom modern terrace property. Benefits include entrance hallway, downstairs W.C, kitchen, lounge/dining room, first floor bathroom, off street parking and private rear garden.

## Herndon Close, Egham, Surrey, TW20 9DE