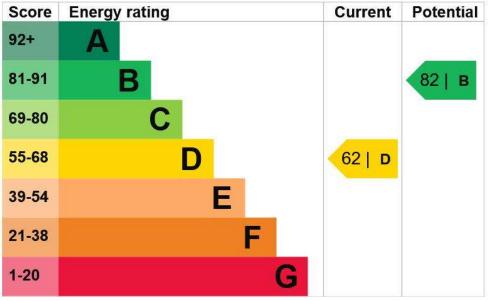

## EPC

The graph shows this property's current and potential energy efficiency.

Properties are given a rating from A (most efficient) to G (least efficient).

Properties are also given a score. The higher the rating the lower your fuel bills are likely to be.