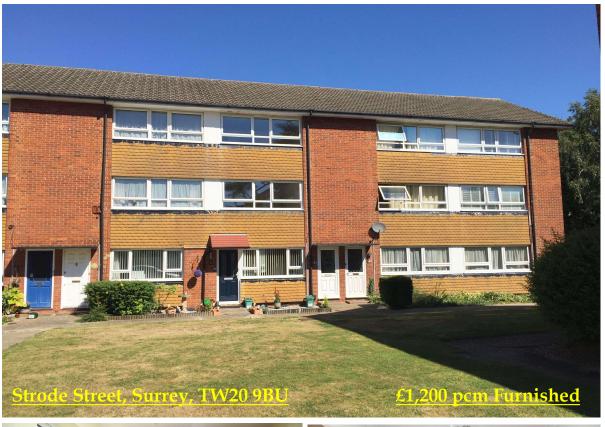

## RESIDENTIAL

ESTABLISHED IN 2002

A superbly presented two double bedroom first floor maisonette, situated within a ten minute walk of Egham station and a twenty minute walk of Royal Holloway University. This spacious property also offers balcony, double glazing, white bathroom and modern kitchen.

## Strode Street, Egham, Surrey, TW20 9BU