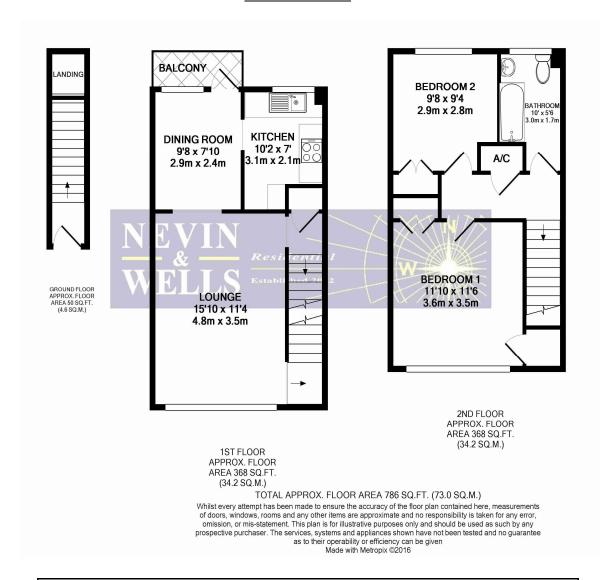

## **FLOOR PLAN**

All measurements are approximate. Nevin & Wells Residential have not tested any systems or appliances.

The graph shows this property's current and potential energy efficiency.

Properties are given a rating from A (most efficient) to G (least efficient).