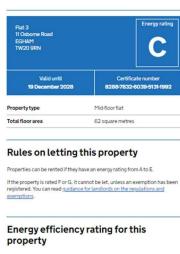

#### **EPC**

This property's current energy rating is C. It has the potential to be C.

See how to improve this property's energy performance.

The graph shows this property's current and potential energy efficiency.

Properties are given a rating from A (most efficient) to G (least efficient).