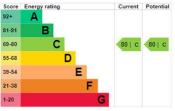

#### **EPC**

This property's current energy rating is C. It has the potential to be C.

See how to improve this property's energy performance.

The graph shows this property's current and potential energy efficiency.

Properties are given a rating from A (most efficient) to G (least efficient).