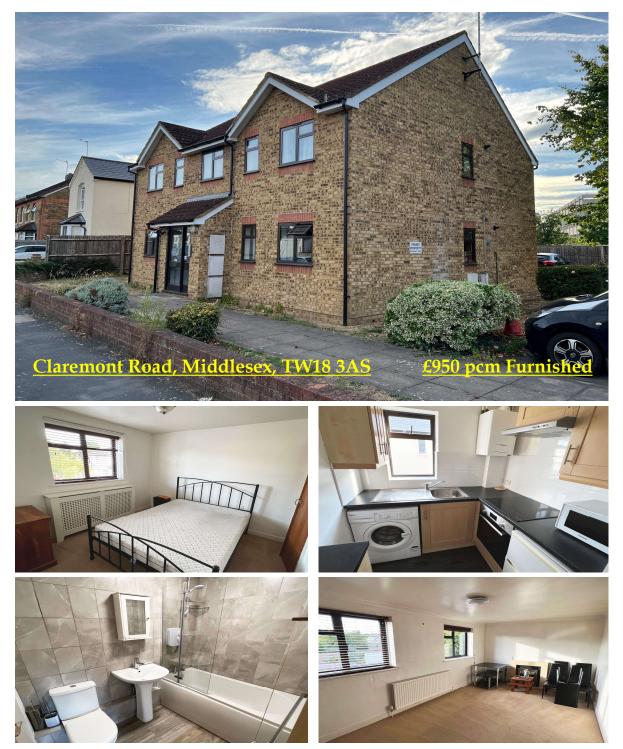

# 

RESIDENTIAL

ESTABLISHED IN 2002

A superbly presented one bedroom first floor flat, situated in a no through road, within a ten-minute walk of Staines upon Thames high street and large Sainsburys store. Benefits include double glazing, modern kitchen and bathroom, gas central heating and allocated parking. Access to Staines upon Thames station and the M25 is within a one-mile radius.

#### Claremont Road, Middlesex, TW18 3AS