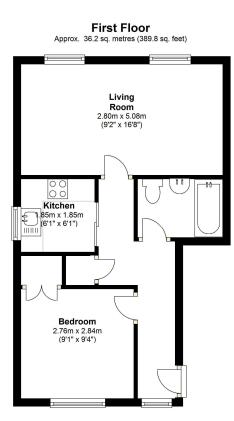

#### **FLOOR PLAN**

Total area: approx. 36.2 sq. metres (389.8 sq. feet)

All measurements are approximate. Nevin and Wells Residential have not tested any systems or appliances.