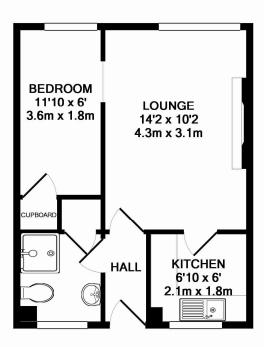

### FLOOR PLAN

### TOTAL APPROX. FLOOR AREA 331 SQ.FT. (30.7 SQ.M.)

Whilst every attempt has been made to ensure the accuracy of the floor plan contained here, measurements of doors, windows, rooms and any other items are approximate and no responsibility is taken for any error, omission, or mis-statement. This plan is for illustrative purposes only and should be used as such by any prospective purchaser. The services, systems and appliances shown have not been tested and no guarantee as to their operability or efficiency can be given