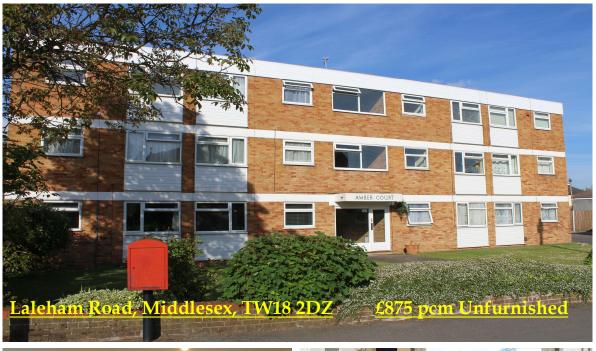

# RESIDENTIAL

ESTABLISHED IN 2002

Well-presented one bedroom first floor apartment, situated within a five minute walk of mainline station and high street shops. Benefits include separate white gloss kitchen, modern shower room, bedroom with built in wardrobe, full double glazing, security entry, allocated parking. The River Thames and Staines Leisure Centre are also just a few minutes' walk away.

## Laleham Road, Staines upon Thames, Middlesex, TW18 2DZ