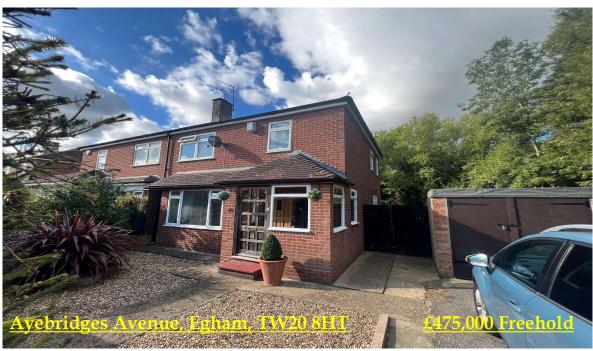

# RESIDENTIAL

ESTABLISHED IN 2002

A three bedroom semi-detached residence situated on a corner plot offering potential to extend to the side subject to planning permission. Accommodation comprises entrance porch, hallway, lounge/dining room, kitchen, first floor family shower room, a private landscaped rear garden, own driveway and detached garage. Further benefits include gas central heating, double glazing throughout and **NO ONWARD CHAIN**.

# Ayebridges Avenue, Egham, Surrey, TW20 8HT