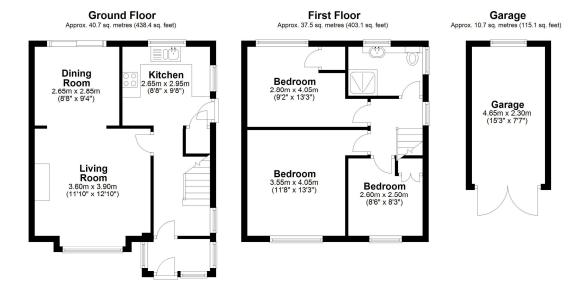

## **FLOOR PLAN**

Total area: approx. 88.9 sq. metres (956.7 sq. feet)

All measurements are approximate. Nevin & Wells Residential have not tested any systems or appliances.