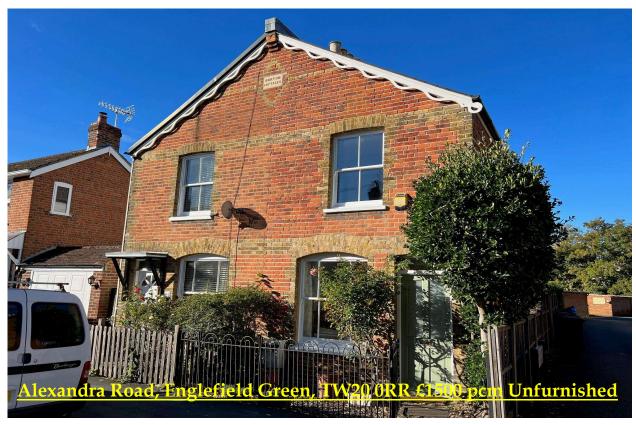

Residential

Established 2002

A stunning two bedroom semi-detached cottage, situated in Englefield Green village, available unfurnished. Access to village shops and Windsor Great Park is close at hand and Egham/Virginia Water stations are a few minutes' drive away. Available to professional tenants only.

## Alexandra Road, Englefield Green, Surrey, TW20 0RR