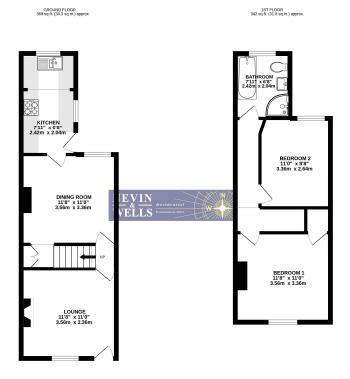

## **FLOORPLAN**

TOTAL FLOOR AREA: 711 sq.ft. (66.0 sq.m.) approx.

Whitst every attempt his been made to retraine the accuracy of the hospitan contained here, measurement of docs, vertices, norms and any other terms are approximate and on respectively's batter for any other properties of the state of the s

All measurements are approximate. Nevin & Wells Residential have not tested any systems or appliances.