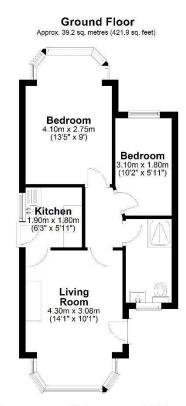

## **FLOOR PLAN**

Total area: approx. 39.2 sq. metres (421.9 sq. feet)

All measurements are approximate. Nevin & Wells Residential have not tested any systems or appliances.