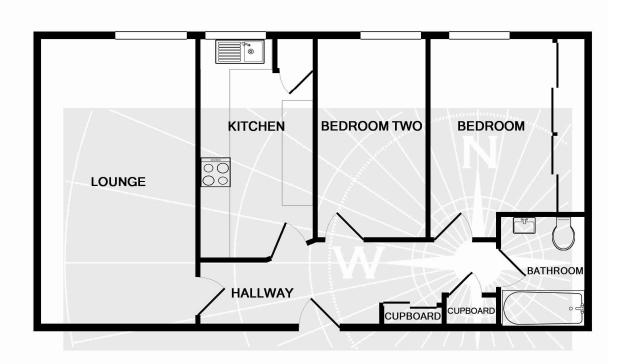

### **FLOOR PLAN**

#### TOTAL APPROX. FLOOR AREA 63.5 SQ.M. (683 SQ.FT.)

Whilst every attempt has been made to ensure the accuracy of the floor plan contained here, measurements of doors, windows, rooms and any other items are approximate and no responsibility is taken for any error, omission, or mis-statement. This plan is for illustrative purposes only and should be used as such by any prospective purchaser. The services, systems and appliances shown have not been tested and no guarantee as to their operability or efficiency can be given

Made with Metropix ©2009

All measurements are approximate. Nevin and Wells Residential have not tested any systems or appliances.