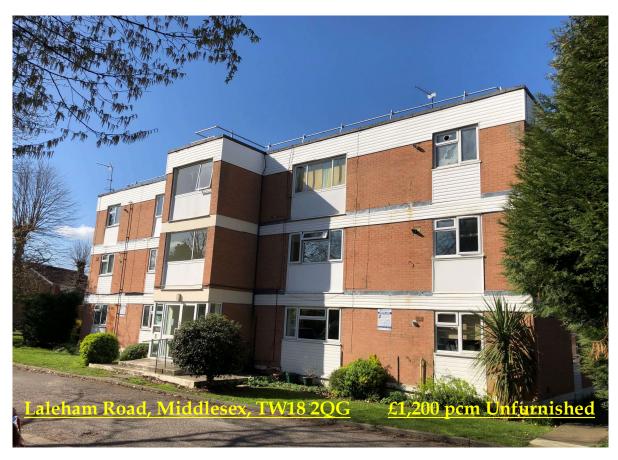

## Laleham Road, Staines Upon Thames, Middlesex, TW18 2QG

# RESIDENTIAL

ESTABLISHED IN 2002

A truly stunning two bedroom first floor apartment, situated within ten minute walk of Staines upon Thames mainline station (Waterloo 37 minutes). Benefits include modern gloss cream kitchen, modern bathroom, gas central heating, double glazing, oak effect flooring, communal parking and security entry phone.

#### **AVAILABLE 15th NOVEMBER 2022**