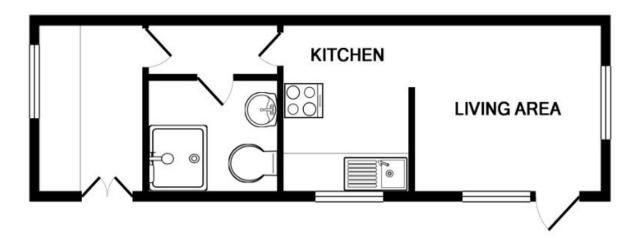

### **FLOOR PLAN**

# TOTAL APPROX. FLOOR AREA 236 SQ.FT. (22.0 SQ.M.)

Whilst every attempt has been made to ensure the accuracy of the floor plan contained here, measurements of doors, windows, rooms and any other items are approximate and no responsibility is taken for any error, omission, or mis-statement. This plan is for illustrative purposes only and should be used as such by any prospective purchaser. The services, systems and appliances shown have not been tested and no guarantee as to their operability or efficiency can be given