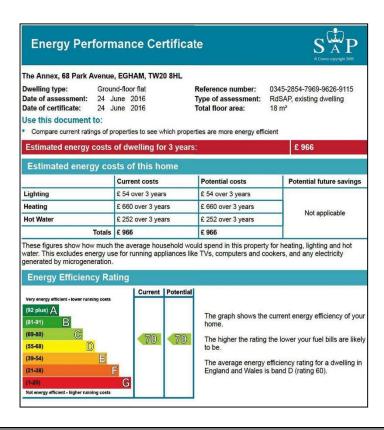

ILLS INCLUDED.** 

AVAILABLE 22<sup>ND</sup> NOVEMBER 2022







# Park Avenue, Egham, Surrey, TW20 8HN

### **FLOOR PLAN**



# TOTAL APPROX. FLOOR AREA 236 SQ.FT. (22.0 SQ.M.)

Whilst every attempt has been made to ensure the accuracy of the floor plan contained here, measurements of doors, windows, rooms and any other items are approximate and no responsibility is taken for any error, omission, or mis-statement. This plan is for illustrative purposes only and should be used as such by any prospective purchaser. The services, systems and appliances shown have not been tested and no guarantee as to their operability or efficiency can be given

Made with Metropix ©2016

All measurements are approximate. Nevin and Wells Residential have not tested any systems or appliances.

#### **EPC**