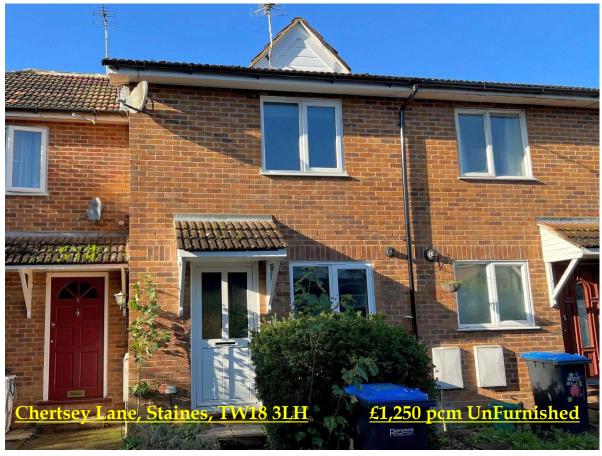

## RESIDENTIAL

ESTABLISHED IN 2002

A stunning and completely refurbished two bedroom house, situated in a quiet cul-de-sac. Benefits include brand new windows, spacious lounge, gloss white kitchen, white bathroom with mixer shower, gas central heating, secluded garden and allocated parking. Available unfurnished immediately.

## Alton Court, Chertsey Lane, Staines upon Thames, Middlesex, TW18 3LH