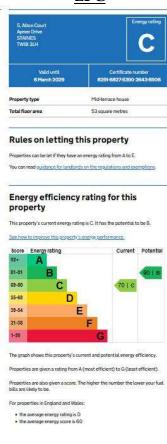

den and allocated parking. Available unfurnished immediately.

**AVAILABLE NOW** 







## Alton Court, Chertsey Lane, Staines upon Thames, Middlesex, TW18 3LH

## **FLOORPLAN**

GROUND FLOOR 272 sq.ft. (25.3 sq.m.) approx. 1ST FLOOR 272 sq.ft. (25.3 sq.m.) approx.



TOTAL FLOOR AREA: 545 s.g.ft. (50.6 s.g.m.) approx.

Whits evey attempt has been made to ensure the accuracy of the flooplan contained here, measurement of doors, windows, rooms and any other liters are approximate and no responsibility is taken for any error, omission or mis-statement. This plan is 6th statisting purposes only and should be used as such by any roopective purchaser. The services, systems and appliances shown have not been tested and no guarante as to their operatibly or efficiency can be given.

## **EPC**