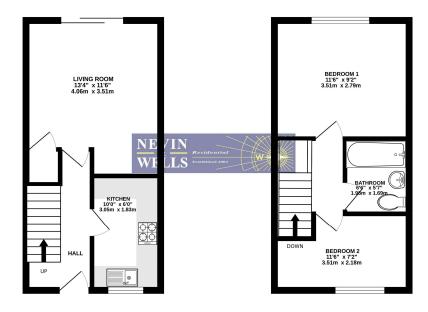

## **FLOORPLAN**

GROUND FLOOR 272 sq.ft. (25.3 sq.m.) approx. 1ST FLOOR 272 sq.ft. (25.3 sq.m.) approx.

TOTAL FLOOR AREA: 545 s.g.ft. (50.6 s.g.m.) approx.

Whits evey attempt has been made to ensure the accuracy of the flooplan contained here, measurement of doors, windows, rooms and any other liters are approximate and no responsibility is taken for any error, omission or mis-statement. This plan is 6th statisting purposes only and should be used as such by any roopective purchaser. The services, systems and appliances shown have not been tested and no guarante as to their operatibly or efficiency can be given.